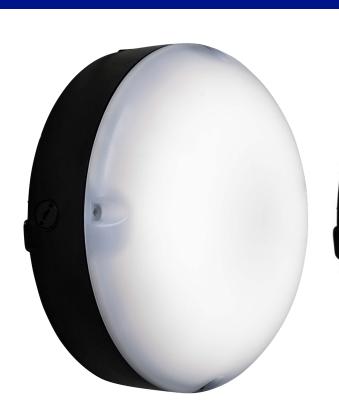

### **Full Fitting**

A fresh look for our much-loved CPS fitting. The introduction of this new diffuser adds a modern twist without compromising the strength or IP rating. Ideal for applications ranging from social housing to commercial housing, and with the option of an eyelid, the CPS 2 has no upward light pollution on dark, winter evenings.

## **Features**

- Die-cast aluminium base\*
- Opal prismatic UV stabilised fire retardant polycarbonate diffuser
- SA770 low smoke low toxicity silicone elastomer
- IP65
- IK10++