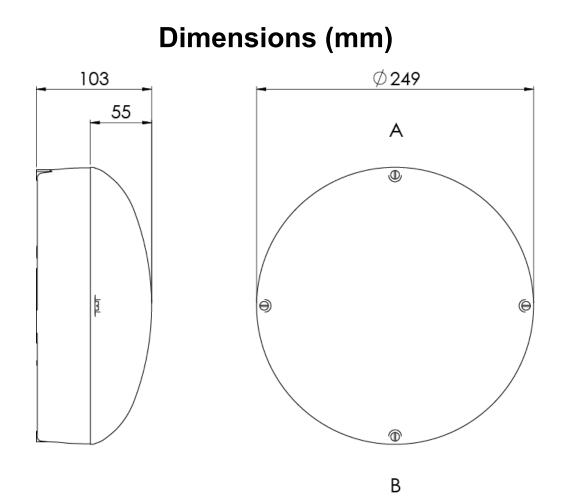

# CPS 2 Small 9W LED

Custodial

Infrastructure

**Social Housing** 

# CPS 2 Small 9W LED