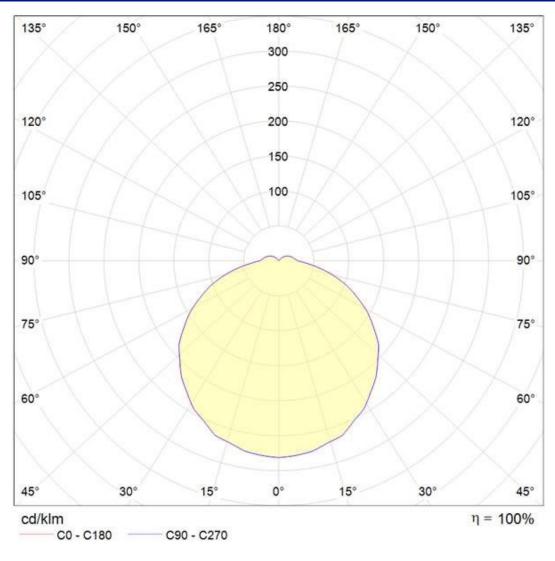

to 50°C     |  |  |  |  |
| EMERGENCY WORKING TEMP    | -5°C to 50°C      |  |  |  |  |
| SYSTEMS LUMENS            | 1600lm            |  |  |  |  |
| EFFICACY                  | 178lm/W           |  |  |  |  |
| CRI                       | >80               |  |  |  |  |
| сст                       | 4000K             |  |  |  |  |
| LIFETIME                  | 50,000hrs         |  |  |  |  |
| IP RATING                 | IP65              |  |  |  |  |
| IK RATING                 | IK10++            |  |  |  |  |
| ELECTRICAL CHAR           | ACTERISTICS       |  |  |  |  |
| POWER                     | 8.6W              |  |  |  |  |
| VOLTAGE                   | 23.4 - 25.5V      |  |  |  |  |
| CURRENT                   | 350mA             |  |  |  |  |



## **Photometric Data**





Photometric data for CPS 2 without eyelid

## Sample Order Code

| CPS2-9LED | + | EMG             | + | DD                                                                                     | / | В                                  | / | OP (SMALL) |
|-----------|---|-----------------|---|----------------------------------------------------------------------------------------|---|------------------------------------|---|------------|
| Luminaire |   | Emergency       |   | Sensor                                                                                 |   | Finish*                            |   | Diffuser   |
| CPS2      |   | Emergency = EMG |   | Dusk to Dawn = DD Corridor Function = CF CF+Daylight Monitoring = CFDM Microwave = MWD |   | Black = B<br>Grey = G<br>White = W |