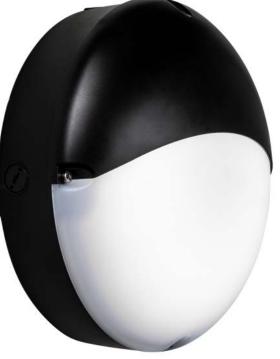

### **Full Fitting**

A fresh look for our much-loved CPS fitting. The introduction of this new diffuser adds a modern twist without compromising the strength or IP rating. Ideal for applications ranging from social housing to commercial housing, and with the option of an eyelid, the CPS 2 has no upward light pollution on dark, winter evenings.

#### **Applications**

- Social Housing
- Underpasses
- Stairwells
- Car Parks
- Prison circulation areas
- Police stations
- Schools
- Corridors
- Indoor sports applications

with optional eyelid