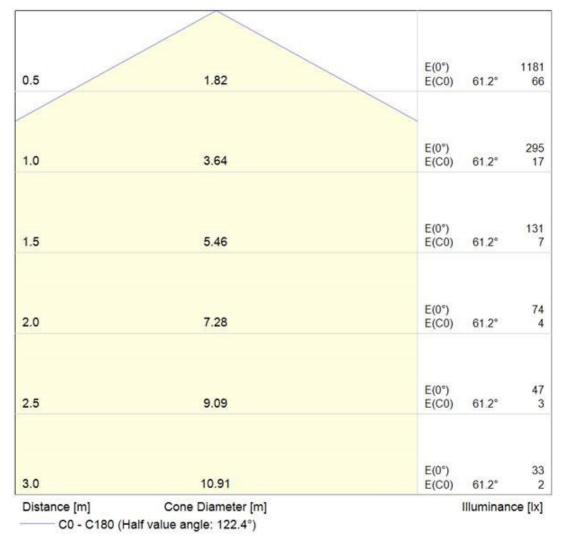

C to 50°C     |  |  |  |  |
| EMERGENCY WORKING TEMP    | -5°C to 50°C      |  |  |  |  |
| SYSTEMS LUMENS            | 1600lm            |  |  |  |  |
| EFFICACY                  | 178lm/W           |  |  |  |  |
| CRI                       | >80               |  |  |  |  |
| сст                       | 4000K             |  |  |  |  |
| LIFETIME                  | 50,000hrs         |  |  |  |  |
| IP RATING                 | IP65              |  |  |  |  |
| IK RATING                 | IK10++            |  |  |  |  |
| ELECTRICAL CHAR           | ACTERISTICS       |  |  |  |  |
| POWER                     | 8.6W              |  |  |  |  |
| VOLTAGE                   | 23.4 - 25.5V      |  |  |  |  |
| CURRENT                   | 350mA             |  |  |  |  |



## **Photometric Data**





Photometric data for CPS 2 without eyelid

## Sample Order Code

| CPS2-9LED | + | EMG             | + | DD                                                                                     | / | В                                  | / | OP (SMALL) |
|-----------|---|-----------------|---|----------------------------------------------------------------------------------------|---|------------------------------------|---|------------|
| Luminaire |   | Emergency       |   | Sensor                                                                                 |   | Finish*                            |   | Diffuser   |
| CPS2      |   | Emergency = EMG |   | Dusk to Dawn = DD Corridor Function = CF CF+Daylight Monitoring = CFDM Microwave = MWD |   | Black = B<br>Grey = G<br>White = W |