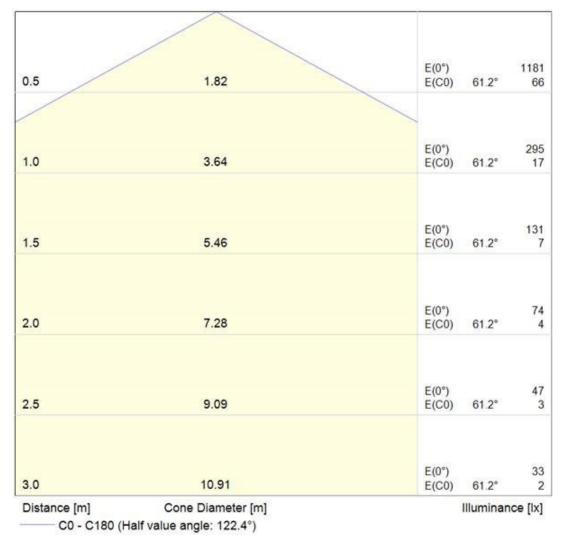

CTERISTICS       |
|------------------------|-------------------|
| LEDs                   | Tridonic CLE ADV4 |
| DRIVER                 | Constant Current  |
| WORKING TEMP           | -25°C to 50°C     |
| EMERGENCY WORKING TEMP | -5°C to 50°C      |
| SYSTEMS LUMENS         | 2220lm            |
| EFFICACY               | 170lm/W           |
| CRI                    | >80               |
| ССТ                    | 4000K             |
| LIFETIME               | 50,000hrs         |
| IP RATING              | IP65              |
| IK RATING              | IK10++            |
| ELECTRICAL CHAR        | ACTERISTICS       |
| POWER                  | 12.5W             |
| VOLTAGE                | 23.9 - 26V        |
| CURRENT                | 500mA             |



### **Photometric Data**





Photometric data for CPS 2 without eyelid

## Sample Order Code

**OP (SMALL)** CPS2-13LED DD **EMG** B Finish\* **Diffuser** Luminaire Sensor **Emergency** Emergency = EMG Black = B Opal = OP Dusk to Dawn = DD CPS2 Corridor Function = CF Grey = GCF+Daylight Monitoring = CFDM White = W Microwave = MWD

CPS2-13LED+EMG+DD/B/OP (SMALL) = 9WLED, Emergency, Dusk to Dawn, Black, Opal Diffuser

\*Colour not applicable for retrofit kit.

For retrofit kit remove the colour and add CONVERSION KIT after diffuser.

(( BS.EN60598-2-1 IP65