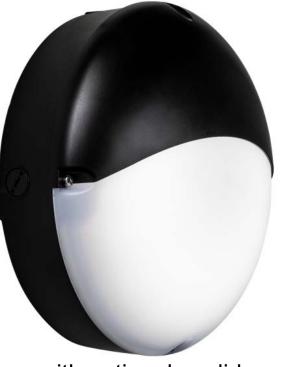

### **Full Fitting**

A fresh look for our much-loved CPS fitting. The introduction of this new diffuser adds a modern twist without compromising the strength or IP rating. Ideal for applications ranging from social housing to commercial housing, and with the option of an eyelid, the CPS 2 has no upward light pollution on dark, winter evenings.

#### **Applications**

- Social Housing
- Underpasses
- Stairwells
- Car Parks
- Prison circulation areas
- Police stations
- Schools
- Corridors
- Indoor sports applications

with optional eyelid

### **Options**

- Black, Grey or White\*\*
- Integrated 3hr emergency & optional self-test
- Digital Dimmable Ballast
- Dusk to Dawn & Microwave
- Eyelid
- Security screws included for added vandal resistance \*\*\*