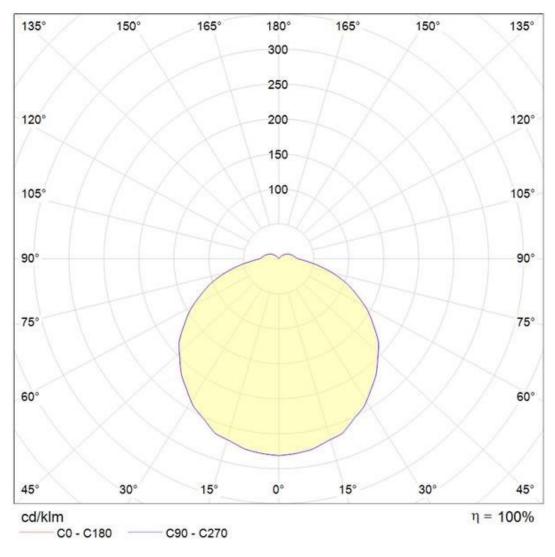

ERISTICS       |
|------------------------|-------------------|
| LEDs                   | Tridonic CLE ADV4 |
| DRIVER                 | Constant Current  |
| WORKING TEMP           | -25°C to 50°C     |
| EMERGENCY WORKING TEMP | -5°C to 50°C      |
| SYSTEMS LUMENS         | 2220lm            |
| EFFICACY               | 170lm/W           |
| CRI                    | >80               |
| ССТ                    | 4000K             |
| LIFETIME               | 50,000hrs         |
| IP RATING              | IP65              |
| IK RATING              | IK10++            |
| ELECTRICAL CHAR        | ACTERISTICS       |
| POWER                  | 12.5W             |
| VOLTAGE                | 23.9 - 26V        |
| CURRENT                | 500mA             |



### **Photometric Data**





Photometric data for CPS 2 without eyelid

## Sample Order Code

**OP (SMALL)** CPS2-13LED DD **EMG** B Finish\* **Diffuser** Luminaire Sensor **Emergency** Emergency = EMG Black = B Opal = OP Dusk to Dawn = DD CPS2 Corridor Function = CF Grey = GCF+Daylight Monitoring = CFDM White = W Microwave = MWD

CPS2-13LED+EMG+DD/B/OP (SMALL) = 9WLED, Emergency, Dusk to Dawn, Black, Opal Diffuser

\*Colour not applicable for retrofit kit.

For retrofit kit remove the colour and add CONVERSION KIT after diffuser.

(( BS.EN60598-2-1 IP65