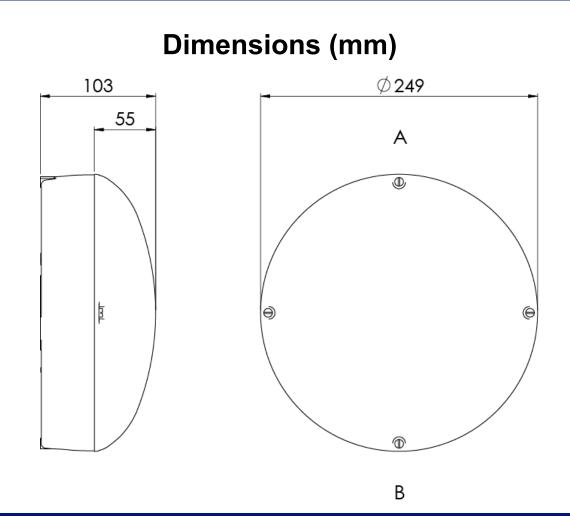

#### **Retrofit Kit**

Furthermore, the new diffuser and eyelid fit all old bases, allowing you to upgrade and update your fitting in a cost-effective way with one of our many retrofit kit options.