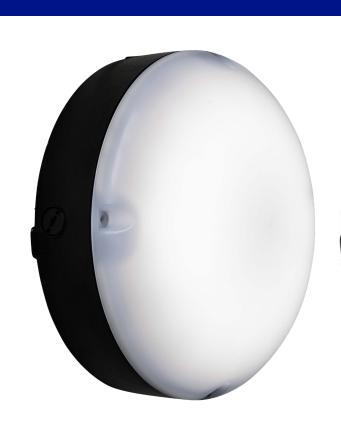

### **Full Fitting**

A fresh look for our much-loved CPS fitting. The introduction of this new diffuser adds a modern twist without compromising the strength or IP rating. Ideal for applications ranging from social housing to commercial housing, and with the option of an eyelid, the CPS 2 has no upward light pollution on dark, winter evenings.

## **Features**

- Die-cast aluminium base\*
- Opal prismatic UV stabilised fire retardant polycarbonate diffuser
- SA770 low smoke low toxicity silicone elastomer
- IP65
- IK10++