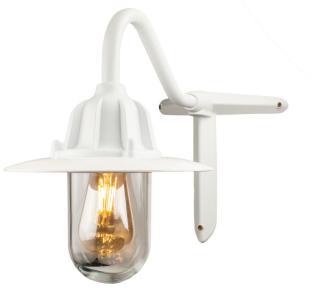

## Options

- Black, Grey, White or Antique Bronze
- Any RAL colour POA
- Lamp (not included): Porcelain BC or ES