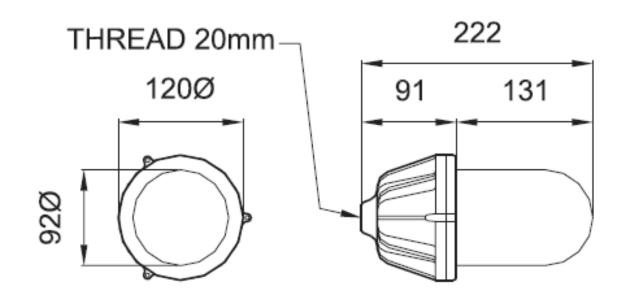

s developed and tooled after WWII. Units are still working 30 years on. Today, as part of the heritage portfolio, applications range from outside coastal homes to inside trendy restaurants.

#### Features

- Die-cast aluminium top and retaining ring, pre-treated and polyester powder coated
- 20mm threaded top entry and moulded nitrile sealing ring
- Clear wellglass as standard. Frosted glass available to order
- IP65

# Coughtrie



Antique Bronze Corner Mounted



**Grey Wall Mounted** 

## Options

- Black, Grey, White or Antique Bronze
- Any RAL colour POA
- Lamp (not included): Porcelain BC or ES

### **Application Images**







Coughtrie, 69-71 Montrose Avenue, Hillington Park, Glasgow G52 4LA +44 (0) 141 882 3262 / www.coughtrie.com



**SW-10** 

# Coughtrie

### Dimensions (mm)



#### Accessories



Black Reflector AD.63



Antique Bronze Reflector AD.63



Grey Reflector AD.63



White Reflector AD.63

#### **Spares**

| Wall Mount<br>C.417 | Corner Bracket<br>L.2420           | _ |                                  | ass<br>407 | SW Gasket<br>E.863                       | swc | Retaining Ring<br>AD.62 |
|---------------------|------------------------------------|---|----------------------------------|------------|------------------------------------------|-----|-------------------------|
| Sample Order Code   |                                    |   |                                  |            |                                          |     |                         |
| <b>SW-10</b> /      | В                                  | / | CL