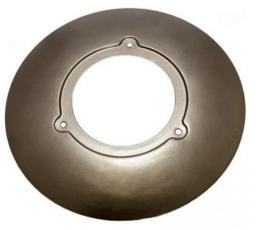

#### Accessories

Black Reflector AD.63

Antique Bronze Reflector AD.63

Grey Reflector AD.63

White Reflector AD.63