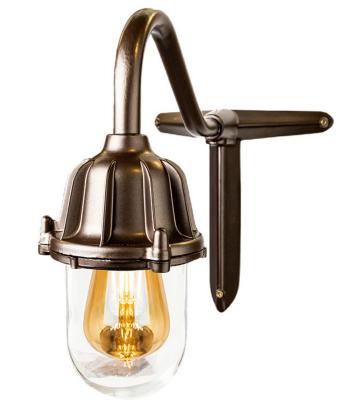

# Coughtrie

Antique Bronze Corner Mounted

**Grey Wall Mounted** 

Antique Bronze = BRONZE