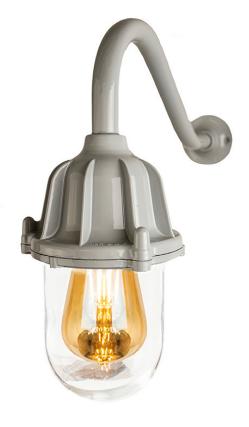

# **SW-10**

Heritage

Interior

One of our first designs developed and tooled after WWII. Units are still working 30 years on. Today, as part of the heritage portfolio, applications range from outside coastal homes to inside trendy restaurants.

#### Features

- Die-cast aluminium top and retaining ring, pre-treated and polyester powder coated
- 20mm threaded top entry and moulded nitrile sealing ring
- Clear wellglass as standard. Frosted glass available to order
- IP65

# Coughtrie



Antique Bronze Corner Mounted



**Grey Wall Mounted** 

## Options

- Black, Grey, White or Antique Bronze
- Any RAL colour POA
- Lamp (not included): Porcelain BC or ES

### **Application Images**







Coughtrie, 69-71 Montrose Avenue, Hillington Park, Glasgow G52 4LA +44 (0) 141 882 3262 / www.coughtrie.com



**SW-10** 

# Coughtrie

### Dimensions (mm)



#### Accessories



Black Reflector AD.63



Antique Bronze Reflector AD.63



Grey Reflector AD.63



White Reflector AD.63

#### **Spares**

| Wall Mount<br>C.417 | Corner Bracket<br>L.2420           | _ |                                  | ass<br>407 | SW Gasket<br>E.863                       | swc | Retaining Ring<br>AD.62 |
|---------------------|------------------------------------|---|----------------------------------|------------|-----------------------