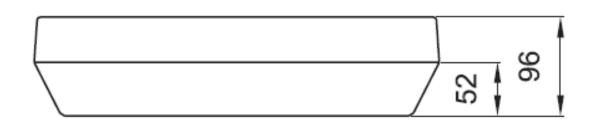

nd commercial properties
- Corridors



### **Features**

- Die-cast aluminium base
- Clear or opal UV stabilised fire retardant polycarbonate diffuser. Diffuser screwed to case with stainless steel slotted and secret head captive screw option. The diffuser is also retained by nylon suspension straps to the main body of the luminaire.
- SA770 low smoke low toxicity silicone elastomer
- IP65
- IK10++

# **Options**

- Black, Grey or White
- Integrated 3hr emergency
- Dusk to Dawn
- Microwave
- Security screws included for added vandal resistance\*

\*Supplied in a separate bag. Security screwdriver WS7115 required.



Coughtrie, 69-71 Montrose Avenue, Hillington Park, Glasgow G52 4LA +44 (0) 141 882 3262 / www.coughtrie.com



# SFB Small, Fluorescent <u>Oughtrie</u>

## Dimensions (mm)





## Lamp Types

| 1x18 W L  | SFB-118L |
|-----------|----------|
| 1x24 W L  | SFB-124L |
| 2x11 W PL | SFB-211  |

### Sample Order Code

| SFB-118L  | + | EMG             | + | MWD                                  | / | В                                  | / | OP                      |
|-----------|---|-----------------|---|--------------------------------------|---|------------------------------------|---|-------------------------|
| Luminaire |   | Emergency       |   | Sensor                               |   | Finish                             |   | Diffuser                |
| SFB       |   | Emergency = EMG |   | Dusk to Dawn = DD<br>Microwave = MWD |   | Black = B<br>Grey = G<br>White = W |   | Opal = OP<br>Clear = CL |

**SFB-118L+EMG+MWD/B/OP =** 1X18WL, Emergency, Microwave,