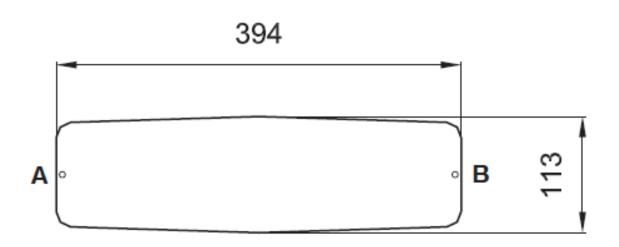

and commercial properties
- Corridors



### **Features**

- Die-cast aluminium base
- Clear or opal UV stabilised fire retardant polycarbonate diffuser. Diffuser screwed to case with stainless steel slotted and secret head captive screw option. The diffuser is also retained by nylon suspension straps to the main body of the luminaire.
- SA770 low smoke low toxicity silicone elastomer
- IP65
- IK10++

# **Options**

- Black, Grey or White
- Integrated 3hr emergency
- Dusk to Dawn
- Microwave
- Security screws included for added vandal resistance\*

\*Supplied in a separate bag. Security screwdriver WS7115 required.



Coughtrie, 69-71 Montrose Avenue, Hillington Park, Glasgow G52 4LA +44 (0) 141 882 3262 / www.coughtrie.com



# SFB Small, Fluorescent <u>Oughtrie</u>

## Dimensions (mm)





## Lamp Types

| 1x18 W L  | SFB-118L |
|-----------|----------|
| 1x24 W L  | SFB-124L |
| 2x11 W PL | SFB-211  |

### Sample Order Code

| SFB-118L  | + | EMG             | + | MWD                                  | / | В                                  | / | OP                      |
|-----------|---|-----------------|---|--------------------------------------|---|------------------------------------|---|-------------------------|
| Luminaire |   | Emergency       |   | Sensor                               |   | Finish                             |   | Diffuser                |
| SFB       |   | Emergency = EMG |   | Dusk to Dawn = DD<br>Microwave = MWD |   | Black = B<br>Grey = G<br>White = W |   | Opal = OP<br>Clear = CL |

**SFB-118L+EMG+MWD/B/OP =** 1X18WL, Emergency, Microwave