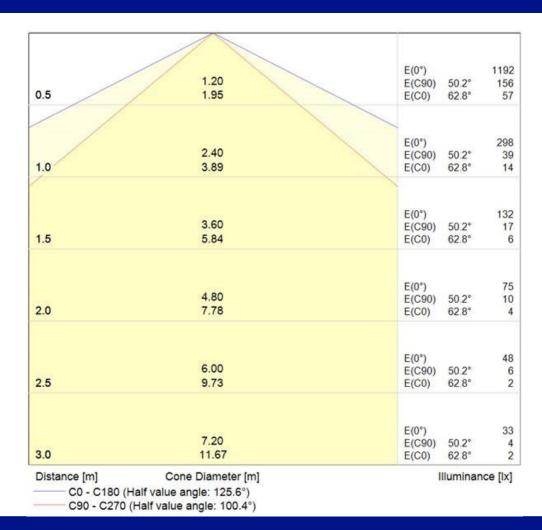

|------------------|
| LEDs                       | Tridonic LLE G4  |
| DRIVER                     | Constant current |
| WORKING TEMP               | -25°C to 50°C    |
| EMERGENCY WORKING TEMP     | -5°C to 50°C     |
| SYSTEM LUMENS              | 1000lm           |
| EFFICACY                   | 128.2lm/W        |
| CRI                        | >80              |
| CCT                        | 4000K            |
| LIFETIME                   | 50,000hrs        |
| IP RATING                  | IP65             |
| IK RATING                  | IK10++           |
| ELECTRICAL CHARACTERISTICS |                  |
| POWER                      | 7.8W             |
| VOLTAGE                    | 21.3 - 23V       |
| CURRENT                    | 350mA            |



### **Photometric Data**





### Sample Order Code



SFB-8LED+EMG+MWD/B/OP = 8WLED, Emergency, Microwave, Black, Opal Diffuser