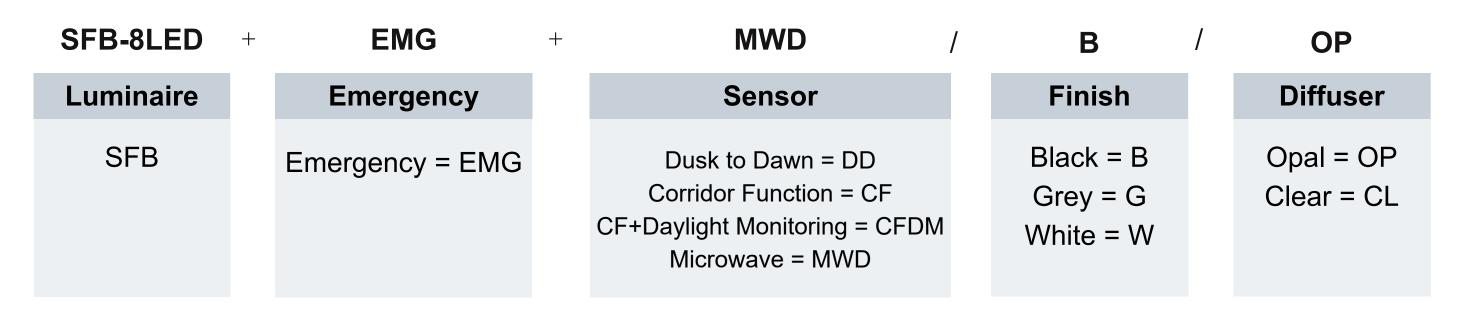

### Sample Order Code

SFB-8LED+EMG+MWD/B/OP = 8WLED, Emergency, Microwave, Black, Opal Diffuser