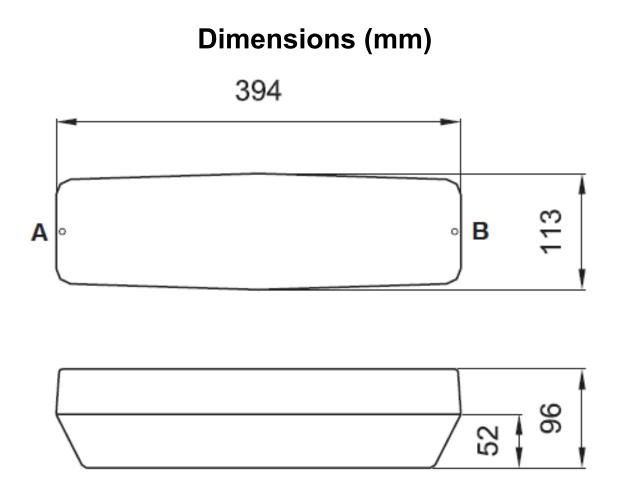

### **Technical Specifications**

| LUMINAIRE CHARACTERISTICS  |                  |
|----------------------------|------------------|
| LEDs                       | Tridonic LLE G4  |
| DRIVER                     | Constant current |
| WORKING TEMP               | -25°C to 50°C    |
| EMERGENCY WORKING TEMP     | -5°C to 50°C     |
| SYSTEM LUMENS              | 1000lm           |
| EFFICACY                   | 128.2lm/W        |
| CRI                        | >80              |
| CCT                        | 4000K            |
| LIFETIME                   | 50,000hrs        |
| IP RATING                  | IP65             |
| IK RATING                  | IK10++           |
| ELECTRICAL CHARACTERISTICS |                  |
| POWER                      | 7.8W             |
| VOLTAGE                    | 21.3 - 23V       |
| CURRENT                    | 350mA            |