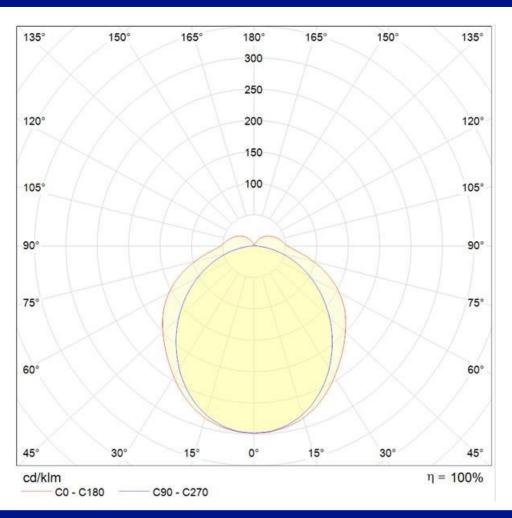

-----------------|
| LEDs                       | Tridonic LLE G4  |
| DRIVER                     | Constant current |
| WORKING TEMP               | -25°C to 50°C    |
| EMERGENCY WORKING TEMP     | -5°C to 50°C     |
| SYSTEM LUMENS              | 1000lm           |
| EFFICACY                   | 128.2lm/W        |
| CRI                        | >80              |
| CCT                        | 4000K            |
| LIFETIME                   | 50,000hrs        |
| IP RATING                  | IP65             |
| IK RATING                  | IK10++           |
| ELECTRICAL CHARACTERISTICS |                  |
| POWER                      | 7.8W             |
| VOLTAGE                    | 21.3 - 23V       |
| CURRENT                    | 350mA            |



### **Photometric Data**





### Sample Order Code



SFB-8LED+EMG+MWD/B/OP = 8WLED, Emergency, Microwave, Black, Opal Diffuser