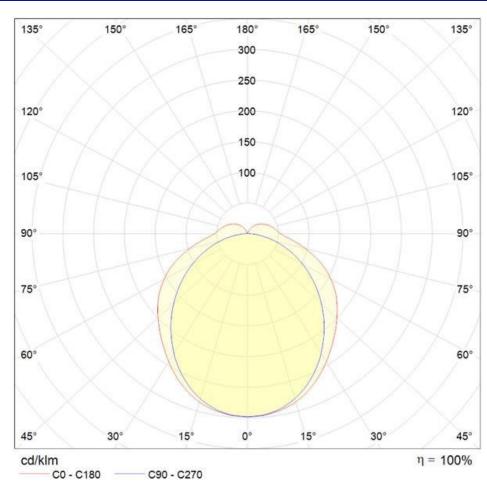

-----------------|
| LEDs                       | Tridonic LLE G4  |
| DRIVER                     | Constant current |
| WORKING TEMP               | -25°C to 50°C    |
| EMERGENCY WORKING TEMP     | -5°C to 50°C     |
| SYSTEM LUMENS              | 2100lm           |
| EFFICACY                   | 123.5lm/W        |
| CRI                        | >80              |
| CCT                        | 4000K            |
| LIFETIME                   | 50,000hrs        |
| IP RATING                  | IP65             |
| IK RATING                  | IK10++           |
| ELECTRICAL CHARACTERISTICS |                  |
| POWER                      | 17W              |
| VOLTAGE                    | 32.5 – 35.3V     |
| CURRENT                    | 500mA            |



### **Photometric Data**





### Sample Order Code

SFB-16LED **MWD EMG** B + **OP** Luminaire **Diffuser** Sensor **Finish Emergency** Dusk to Dawn = DD Opal = OP **SFB** Emergency = EMG Black = B Corridor Function = CF Clear = CL Grey = GCF+Daylight Monitoring = CFDM White = W Microwave = MWD

**SFB-16LED+EMG+MWD/B/OP** = 16WLED, Emergency, Microwave, Black, Opal Diffuser

BS.EN60598-2-1