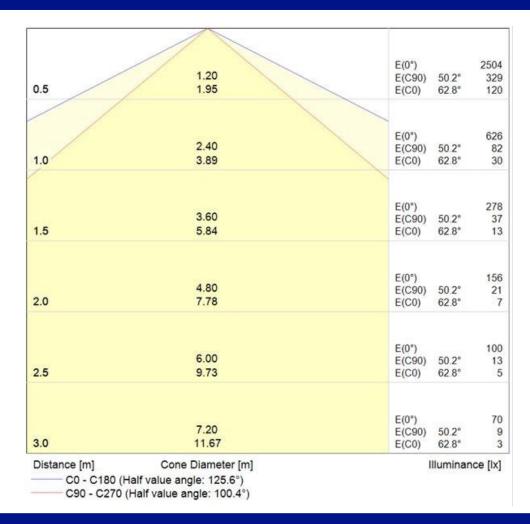

|------------------|
| LEDs                       | Tridonic LLE G4  |
| DRIVER                     | Constant current |
| WORKING TEMP               | -25°C to 50°C    |
| EMERGENCY WORKING TEMP     | -5°C to 50°C     |
| SYSTEM LUMENS              | 2100lm           |
| EFFICACY                   | 123.5lm/W        |
| CRI                        | >80              |
| CCT                        | 4000K            |
| LIFETIME                   | 50,000hrs        |
| IP RATING                  | IP65             |
| IK RATING                  | IK10++           |
| ELECTRICAL CHARACTERISTICS |                  |
| POWER                      | 17W              |
| VOLTAGE                    | 32.5 – 35.3V     |
| CURRENT                    | 500mA            |



### **Photometric Data**





### Sample Order Code

SFB-16LED **MWD EMG** B + **OP** Luminaire **Diffuser** Sensor **Finish Emergency** Dusk to Dawn = DD Opal = OP **SFB** Emergency = EMG Black = B Corridor Function = CF Clear = CL Grey = GCF+Daylight Monitoring = CFDM White = W Microwave = MWD

**SFB-16LED+EMG+MWD/B/OP** = 16WLED, Emergency, Microwave, Black, Opal Diffuser

BS.EN60598-2-1