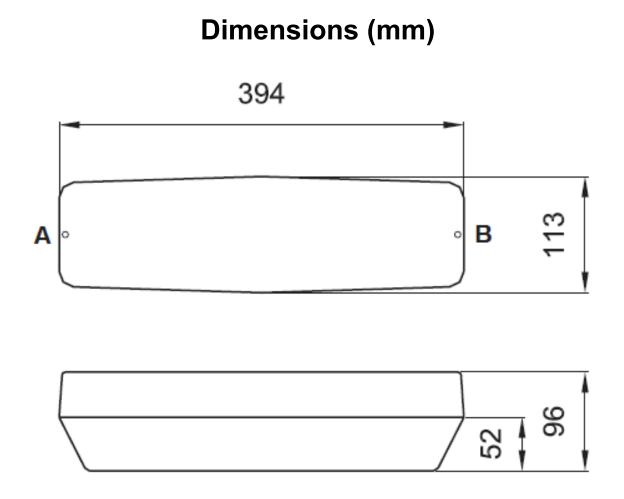

### **Technical Specifications**

| LUMINAIRE CHARACTERISTICS  |                  |
|----------------------------|------------------|
| LEDs                       | Tridonic LLE G4  |
| DRIVER                     | Constant current |
| WORKING TEMP               | -25°C to 50°C    |
| EMERGENCY WORKING TEMP     | -5°C to 50°C     |
| SYSTEM LUMENS              | 2100lm           |
| EFFICACY                   | 123.5lm/W        |
| CRI                        | >80              |
| CCT                        | 4000K            |
| LIFETIME                   | 50,000hrs        |
| IP RATING                  | IP65             |
| IK RATING                  | IK10++           |
| ELECTRICAL CHARACTERISTICS |                  |
| POWER                      | 17W              |
| VOLTAGE                    | 32.5 – 35.3V     |
| CURRENT                    | 500mA            |