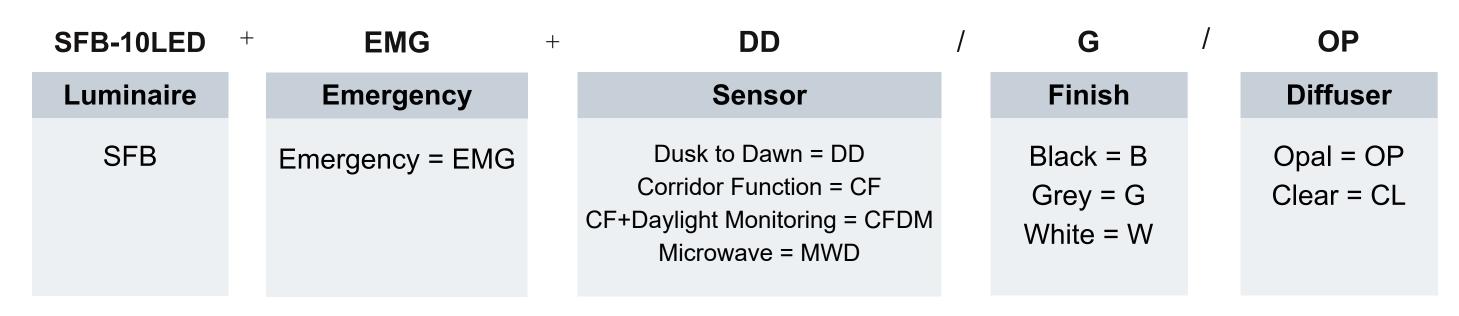

## Sample Order Code

SFB-10LED+EMG+DD/G/OP = 10WLED, Emergency, Dusk to Dawn, Grey, Opal Diffuser

(( BS.EN60598-2-1 IP65