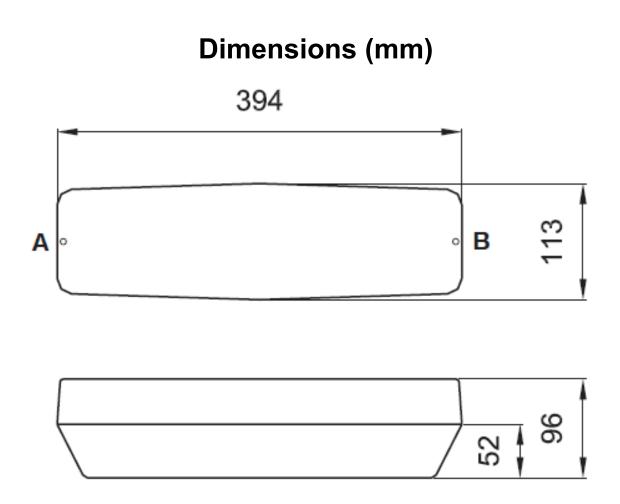

### **Technical Specifications**

| LUMINAIRE CHARACTERISTICS  |                  |
|----------------------------|------------------|
| LEDs                       | Tridonic LLE G4  |
| DRIVER                     | Constant current |
| WORKING TEMP               | -25°C to 50°C    |
| EMERGENCY WORKING TEMP     | -5°C to 50°C     |
| SYSTEM LUMENS              | 1550lm           |
| EFFICACY                   | 132.5lm/W        |
| CRI                        | >80              |
| CCT                        | 4000K            |
| LIFETIME                   | 50,000hrs        |
| IP RATING                  | IP65             |
| IK RATING                  | IK10++           |
| ELECTRICAL CHARACTERISTICS |                  |
| POWER                      | 11.7W            |
| VOLTAGE                    | 31.9 – 34.5V     |
| CURRENT                    | 350mA            |