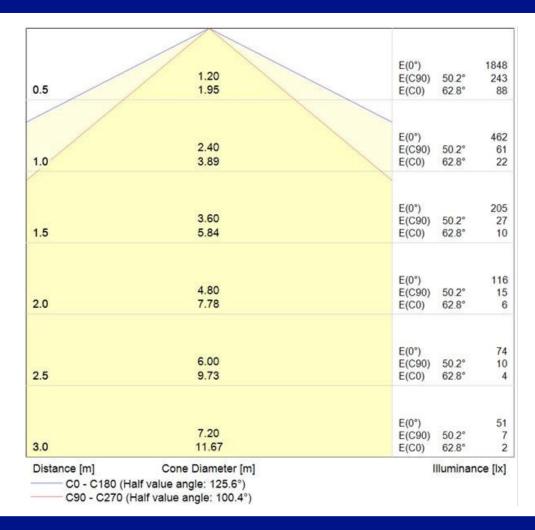

------------------|
| LEDs                       | Tridonic LLE G4  |
| DRIVER                     | Constant current |
| WORKING TEMP               | -25°C to 50°C    |
| EMERGENCY WORKING TEMP     | -5°C to 50°C     |
| SYSTEM LUMENS              | 1550lm           |
| EFFICACY                   | 132.5lm/W        |
| CRI                        | >80              |
| CCT                        | 4000K            |
| LIFETIME                   | 50,000hrs        |
| IP RATING                  | IP65             |
| IK RATING                  | IK10++           |
| ELECTRICAL CHARACTERISTICS |                  |
| POWER                      | 11.7W            |
| VOLTAGE                    | 31.9 – 34.5V     |
| CURRENT                    | 350mA            |



#### **Photometric Data**





## Sample Order Code



SFB-10LED+EMG+DD/G/OP = 10WLED, Emergency, Dusk to Dawn, Grey, Opal Diffuser

(( BS.EN60598-2-1 IP65