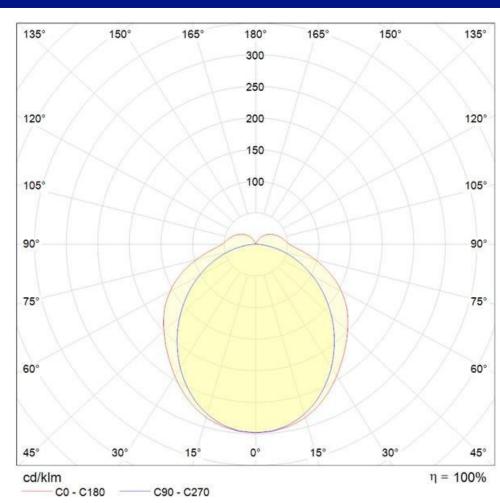

----------------|
| LEDs                       | Tridonic LLE G4  |
| DRIVER                     | Constant current |
| WORKING TEMP               | -25°C to 50°C    |
| EMERGENCY WORKING TEMP     | -5°C to 50°C     |
| SYSTEM LUMENS              | 1550lm           |
| EFFICACY                   | 132.5lm/W        |
| CRI                        | >80              |
| CCT                        | 4000K            |
| LIFETIME                   | 50,000hrs        |
| IP RATING                  | IP65             |
| IK RATING                  | IK10++           |
| ELECTRICAL CHARACTERISTICS |                  |
| POWER                      | 11.7W            |
| VOLTAGE                    | 31.9 – 34.5V     |
| CURRENT                    | 350mA            |



#### **Photometric Data**





## Sample Order Code



SFB-10LED+EMG+DD/G/OP = 10WLED, Emergency, Dusk to Dawn, Grey, Opal Diffuser

(( BS.EN60598-2-1 IP65