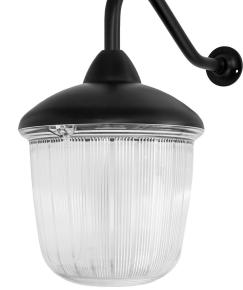

## Options

• Antique Bronze, Black, Grey or White

**PW-15** 

## Dimensions (mm)

| Wall Mount | Corner Bracket | Swan Neck | Gasket | <b>Opal Diffuser</b> | Clear Diffuser |
|------------|----------------|-----------|--------|----------------------|----------------|
| C.417      | L.2420         | V.4912    | E.950  | AD.227-PW/OP         | AD.227-PW/CL   |