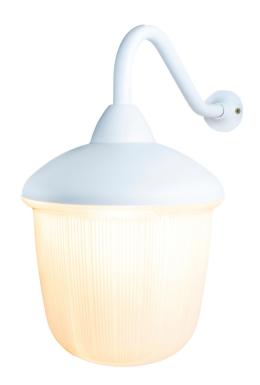

#### White Wall Mounted

- Any RAL colour POA
- Lamp (not included): Porcelain BC or ES

## Dimensions (mm)

| Wall Mount | Corner Bracket | Swan Neck | Gasket | <b>Opal Diffuser</b> | Clear Diffuser |
|------------|----------------|-----------|--------|----------------------|----------------|
| C.417      | L.2420         | V.4912    | E.950  | AD.227-PW/OP         | AD.227-PW/CL   |