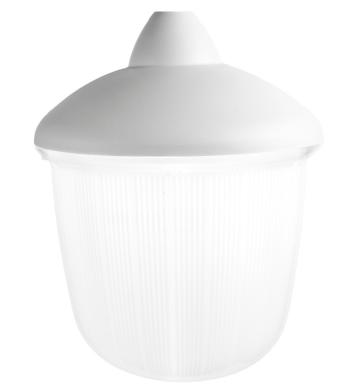

### Heritage

A classic outdoor pendant light with applications ranging from country estates to police stations and cathedrals. The PW delivers classic design with modern era lighting.

## Features

- Die-cast aluminium top, pre-treated and polyester powder coated
- 20mm threaded top entry and moulded nitrile sealing ring
- Clear or opal polycarbonate diffuser options
- IP53
- IK10

#### White Wall Mounted

- Any RAL colour POA
- Lamp (not included): Porcelain BC or ES