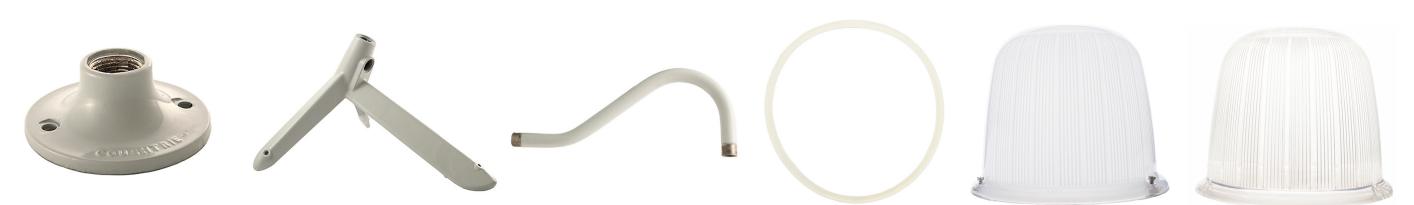

## Dimensions (mm)

| Wall Mount | Corner Bracket | Swan Neck | Gasket | <b>Opal Diffuser</b> | Clear Diffuser |
|------------|----------------|-----------|--------|----------------------|----------------|
| C.417      | L.2420         | V.4912    | E.950  | AD.227-PW/OP         | AD.227-PW/CL   |

## Sample Order Code

| <b>PW-15</b> / | B                                                             | / <b>CL</b>                      | / | BC                                        | / | WALL KIT |
|----------------|---------------------------------------------------------------|----------------------------------|---|-------------------------------------------|---|----------|
| Luminaire      | Finish                                                        | Diffuser                         |   | Circuit                                   |   | Kit      |
| PW-15          | Black = B<br>Grey = G<br>White = W<br>Antique Bronze = BRONZE | Clear Glass = CL<br>Frosted = FG |   | Bayonet Cap = BC<br>E27 Edison Screw = ES |   | Wall Kit |