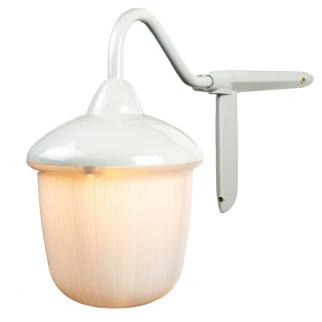

## **PW-15**

### Heritage

A classic outdoor pendant light with applications ranging from country estates to police stations and cathedrals. The PW delivers classic design with modern era lighting.

#### White Wall Mounted

- Any RAL colour POA
- Lamp (not included): Porcelain BC or ES