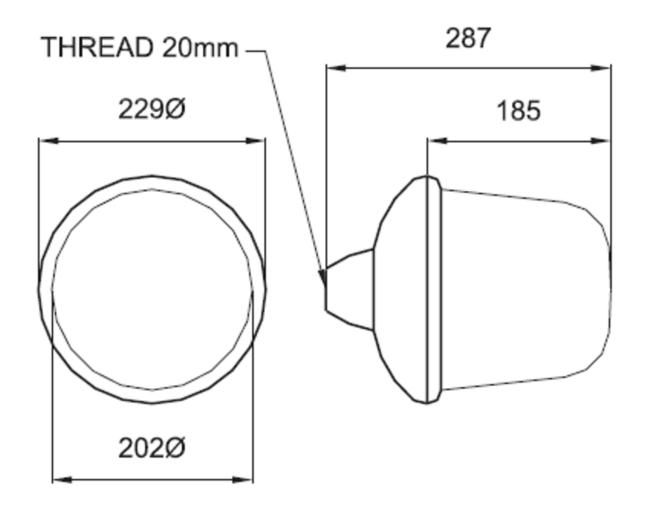

## Dimensions (mm)

| Wall Mount | Corner Bracket | Swan Neck | Gasket | <b>Opal Diffuser</b> | Clear Diffuser |
|------------|----------------|-----------|--------|----------------------|----------------|
| C.417      | L.2420         | V.4912    | E.950  | AD.227-PW/OP         | AD.227-PW/CL   |