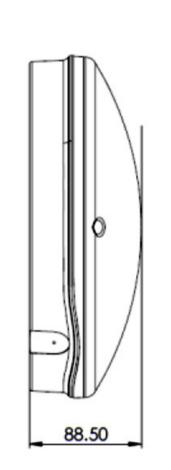

#### **Features**

- Die-cast aluminium base
- Opal UV stabilised fire retardant polycarbonate diffuser
- SA770 low smoke low toxicity silicone elastomer
- Slim profile that facilitates conduit entries at 180-degree intervals
- Predrilled dimples for back fixing
- IP65
- IK10++