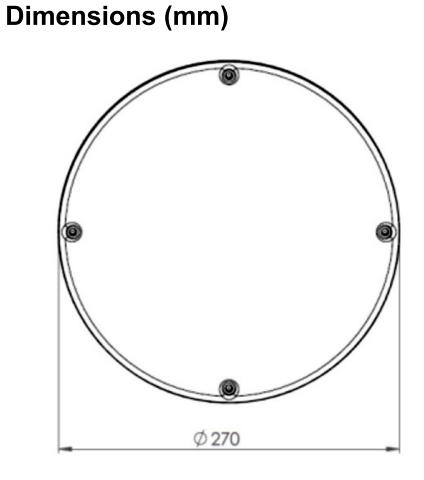

#### **Features**

- Die-cast aluminium base
- Opal UV stabilised fire retardant polycarbonate diffuser
- SA770 low smoke low toxicity silicone elastomer
- Slim profile that facilitates conduit entries at 180-degree intervals
- Predrilled dimples for back fixing
- IP65
- IK10++