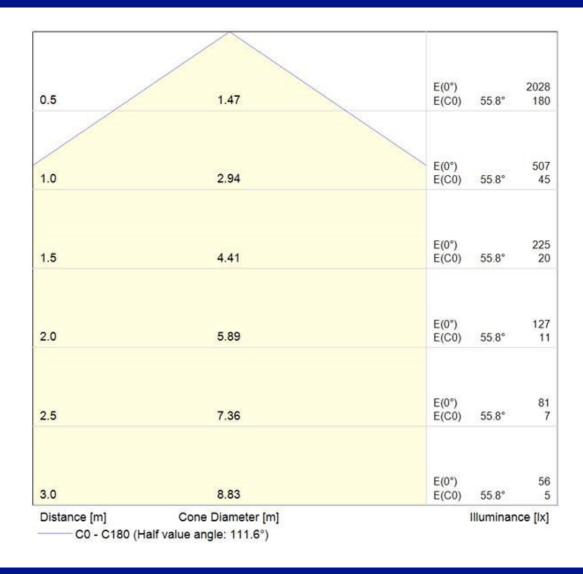

-----------------|
| LEDs                       | Tridonic CLE G4  |
| DRIVER                     | Constant current |
| WORKING TEMP               | -25°C to 50°C    |
| EMERGENCY WORKING TEMP     | -5°C to 50°C     |
| SYSTEM LUMENS              | 1645lm           |
| EFFICACY                   | 127lm/W          |
| CRI                        | >80              |
| CCT                        | 4000K            |
| LIFETIME                   | 50,000hrs        |
| IP RATING                  | IP65             |
| IK RATING                  | IK10++           |
| ELECTRICAL CHARACTERISTICS |                  |
| POWER                      | 12.6W            |
| VOLTAGE                    | 34.1 - 39V       |
| CURRENT                    | 350mA            |





### **Photometric Data**





### Sample Order Code

**EMG** W **MWD OP** CX.270-15WLED + + Luminaire **Finish Diffuser Emergency** Sensor CX.270 Emergency = EMG Black = B Dusk to Dawn = DD Opal = OP Corridor Function = CF Grey = GCF+Daylight Monitoring = CFDM White = W Microwave = MWD

CX.270-15WLED+EMG+MWD/W/OP = 15WLED, Emergency, Microwave, White, Opal Diffuser

(( BS.EN60598-2-1 IP65