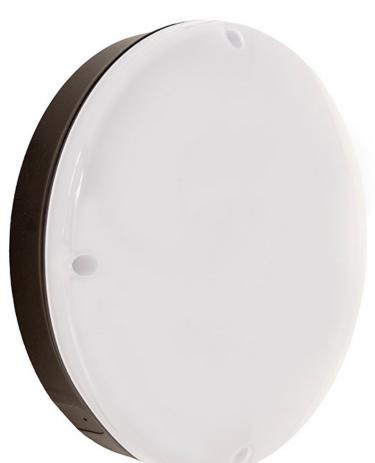

# Cirlux II, 15W LED

Infrastructure

Interior

**Social Housing** 

The new slimline Cirlux II is designed to provide a modern, low profile alternative to the traditional Cirlux 300 fitting. Ideal for both traditional and contemporary environments, the Cirlux II is a stylish and robust indoor and outdoor, wall or ceiling mounted luminaire designed to withstand vandalism and high impact.

#### **Features**

- Die-cast aluminium base
- Opal UV stabilised fire retardant polycarbonate diffuser
- SA770 low smoke low toxicity silicone elastomer
- Slim profile that facilitates conduit entries at 180-degree intervals
- Predrilled dimples for back fixing
- IP65
- IK10++