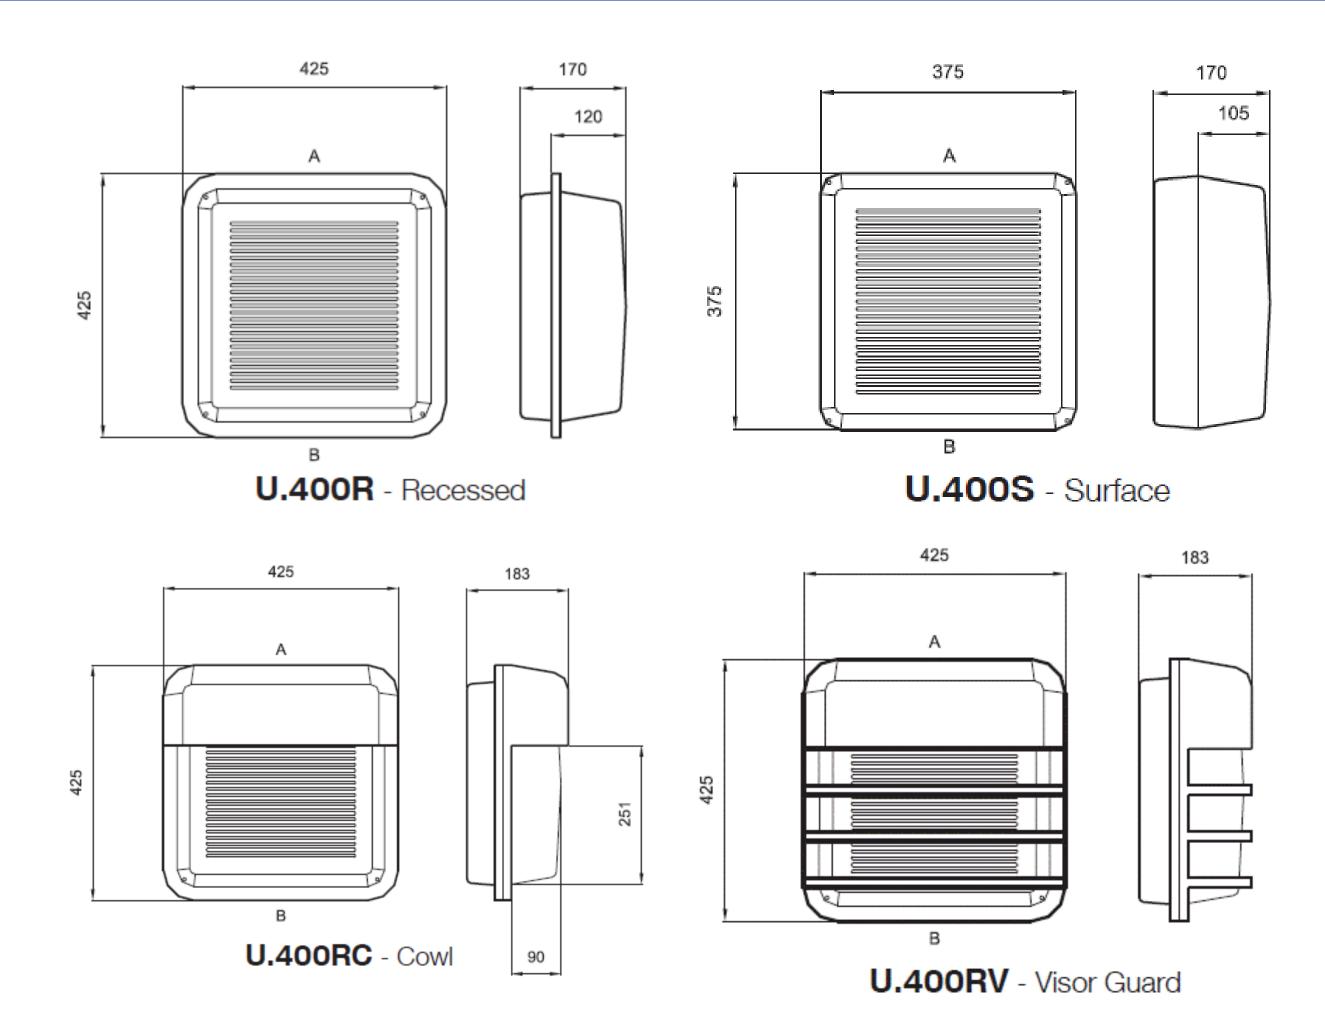

### Dimensions (mm)

Coughtrie, 69-71 Montrose Avenue, Hillington Park, Glasgow G52 4LA +44 (0) 141 882 3262 / www.coughtrie.com