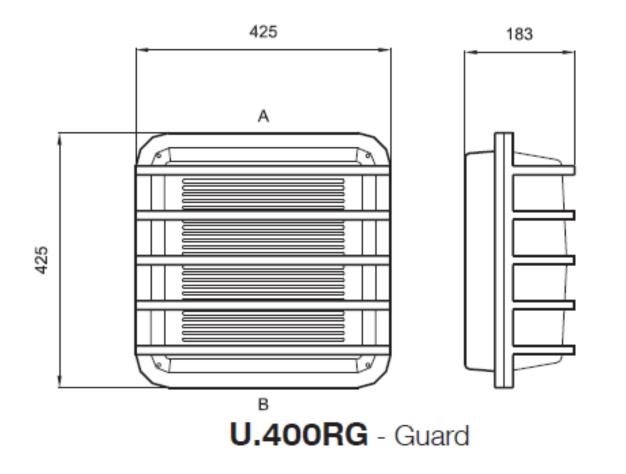

### Dimensions (mm)

Coughtrie, 69-71 Montrose Avenue, Hillington Park, Glasgow G52 4LA +44 (0) 141 882 3262 / www.coughtrie.com