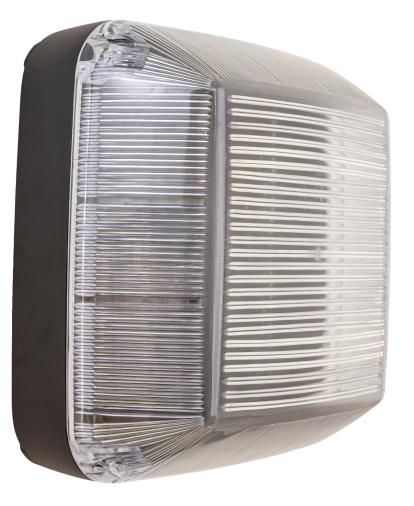

# Ultralux 400, Fluorescent <u>Oughtrie</u>

Custodial

Infrastructure

Our most robust and versatile bulkhead, available with a surface mounted (S) or semi-recessed base (R) and a variety of sensing options. Semi-recessed units can be supplied with a die-cast aluminium guard (RG), cowl (RC) or visor guard (RV).

#### **Applications**

- Cell Toilets and shower areas
- Stairwells
- Prison circulation areas
- Police stations
- Detention centres
- Schools
- Industrial
- Corridors
- Walkways

Features

- Die-cast aluminium base
- Clear or opal prismatic UV stabilised fire retardant polycarbonate diffuser
- SA770 low smoke low toxicity silicone elastomer
- IP65
- IK10++

## Options

- Black, Grey or White
- Integrated 3hr emergency
- Microwave
- Dusk to Dawn
- Security screws included for added vandal resistance \*

\*Supplied in a separate bag. Security screwdriver WS7115 required.