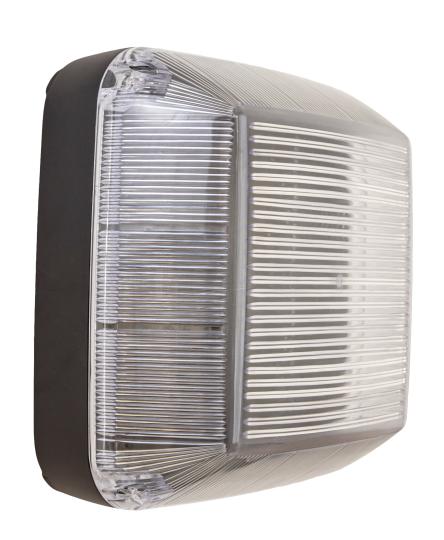

### Ultralux 400 32W LED

Custodial

**Infrastructure** 

Our most robust and versatile bulkhead, available with a surface mounted (S) or semi-recessed base (R) and a variety of sensing options. Semi-recessed units can be supplied with a die-cast aluminium guard (RG), cowl (RC) or visor guard (RV).

#### **Applications**

- Cell Toilets and shower areas
- Stairwells
- Prison circulation areas
- Police stations
- Detention centres
- Schools
- Industrial
- Corridors
- Walkways

#### **Features**

- Die-cast aluminium base
- Clear or opal prismatic UV stabilised fire retardant polycarbonate diffuser
- SA770 low smoke low toxicity silicone elastomer
- IP65
- IK10

### **Options**

- Black, Grey or White
- Integrated 3hr emergency & optional self-test
- Digital Dimmable Ballast
- Microwave
- Dusk to Dawn
- Security screws included for added vandal resistance \*

<sup>\*</sup>Supplied in a separate bag. Security screwdriver WS7115 required.