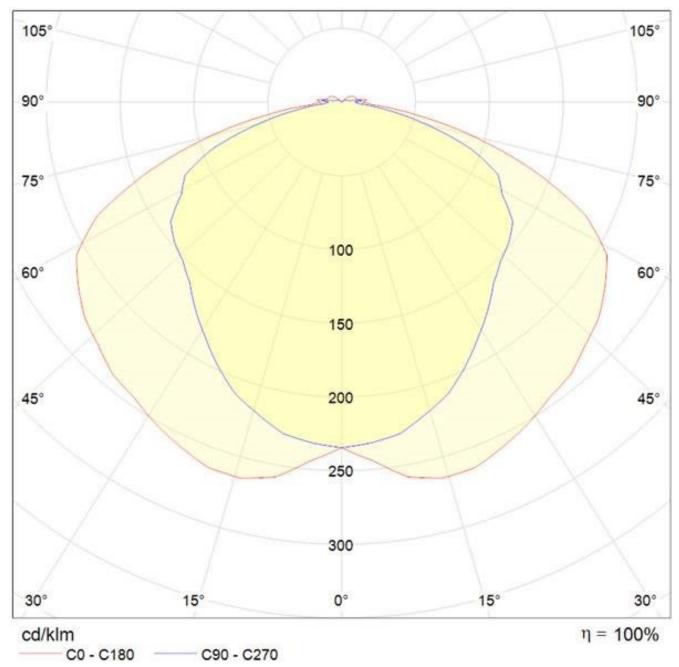

ENCY WORKING TEMP</b> | -5°C to 50°C     |  |  |  |  |
| SYSTEM LUMENS                 | 3050lm           |  |  |  |  |
| EFFICACY                      | 108.5lm/W        |  |  |  |  |
| CRI                           | >80              |  |  |  |  |
| CCT                           | 4000K            |  |  |  |  |
| LIFETIME                      | 50,000hrs        |  |  |  |  |
| IP RATING                     | IP65             |  |  |  |  |
| IK RATING                     | IK10             |  |  |  |  |
| ELECTRICAL CHARACTERISTICS    |                  |  |  |  |  |
| POWER                         | 28.1W            |  |  |  |  |
| VOLTAGE                       | 37.1 – 43.3V     |  |  |  |  |
| CURRENT                       | 700mA            |  |  |  |  |

#### **Photometric Data**









# Ultralux 400 32W LED



#### Dimensions (mm)



### Sample Order Code

| U.400S-32LED | + EMG           | + | DD                                                                                        | / | G                                  | / | OP                      |
|--------------|-----------------|---|-------------------------------------------------------------------------------------------|---|------------------------------------|---|-------------------------|
| Luminaire    | Emergency       |   | Sensor                                                                                    |   | Finish                             |   | Diffuser                |
| U.400        | Emergency = EMG |   | Dusk to Dawn = DD  Corridor Function = CF  CF+Daylight Monitoring = CFDM  Mi