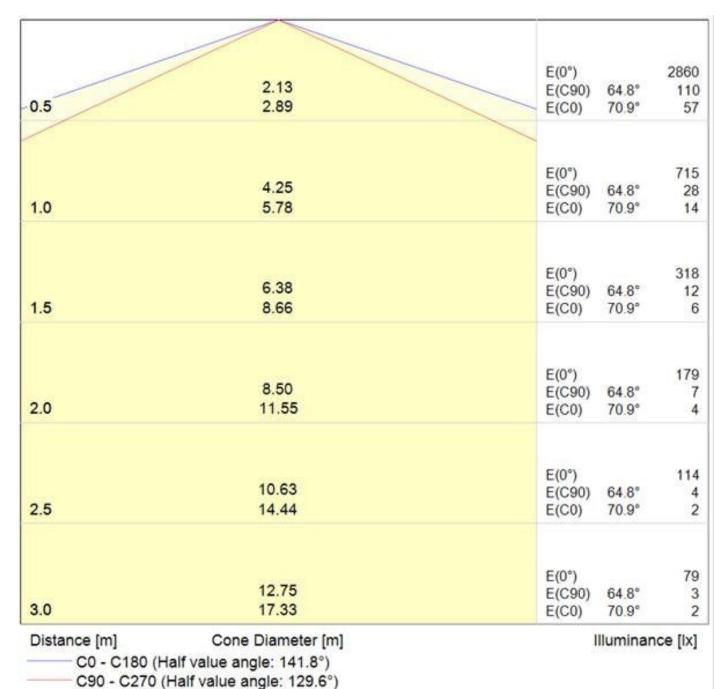

RGENCY WORKING TEMP</b> | -5°C to 50°C     |  |  |  |  |
| SYSTEM LUMENS                 | 3050lm           |  |  |  |  |
| EFFICACY                      | 108.5lm/W        |  |  |  |  |
| CRI                           | >80              |  |  |  |  |
| CCT                           | 4000K            |  |  |  |  |
| LIFETIME                      | 50,000hrs        |  |  |  |  |
| IP RATING                     | IP65             |  |  |  |  |
| IK RATING                     | IK10             |  |  |  |  |
| ELECTRICAL CHARACTERISTICS    |                  |  |  |  |  |
| POWER                         | 28.1W            |  |  |  |  |
| VOLTAGE                       | 37.1 – 43.3V     |  |  |  |  |
| CURRENT                       | 700mA            |  |  |  |  |

#### **Photometric Data**









# Ultralux 400 32W LED



#### Dimensions (mm)



### Sample Order Code

| U.400S-32LED | + EMG           | + | DD                                                                                        | / | G                                  | / | OP                      |
|--------------|-----------------|---|-------------------------------------------------------------------------------------------|---|------------------------------------|---|-------------------------|
| Luminaire    | Emergency       |   | Sensor                                                                                    |   | Finish                             |   | Diffuser                |
| U.400        | Emergency = EMG |   | Dusk to Dawn = DD  Corridor Function = CF  CF+Daylight Monitoring = CFDM