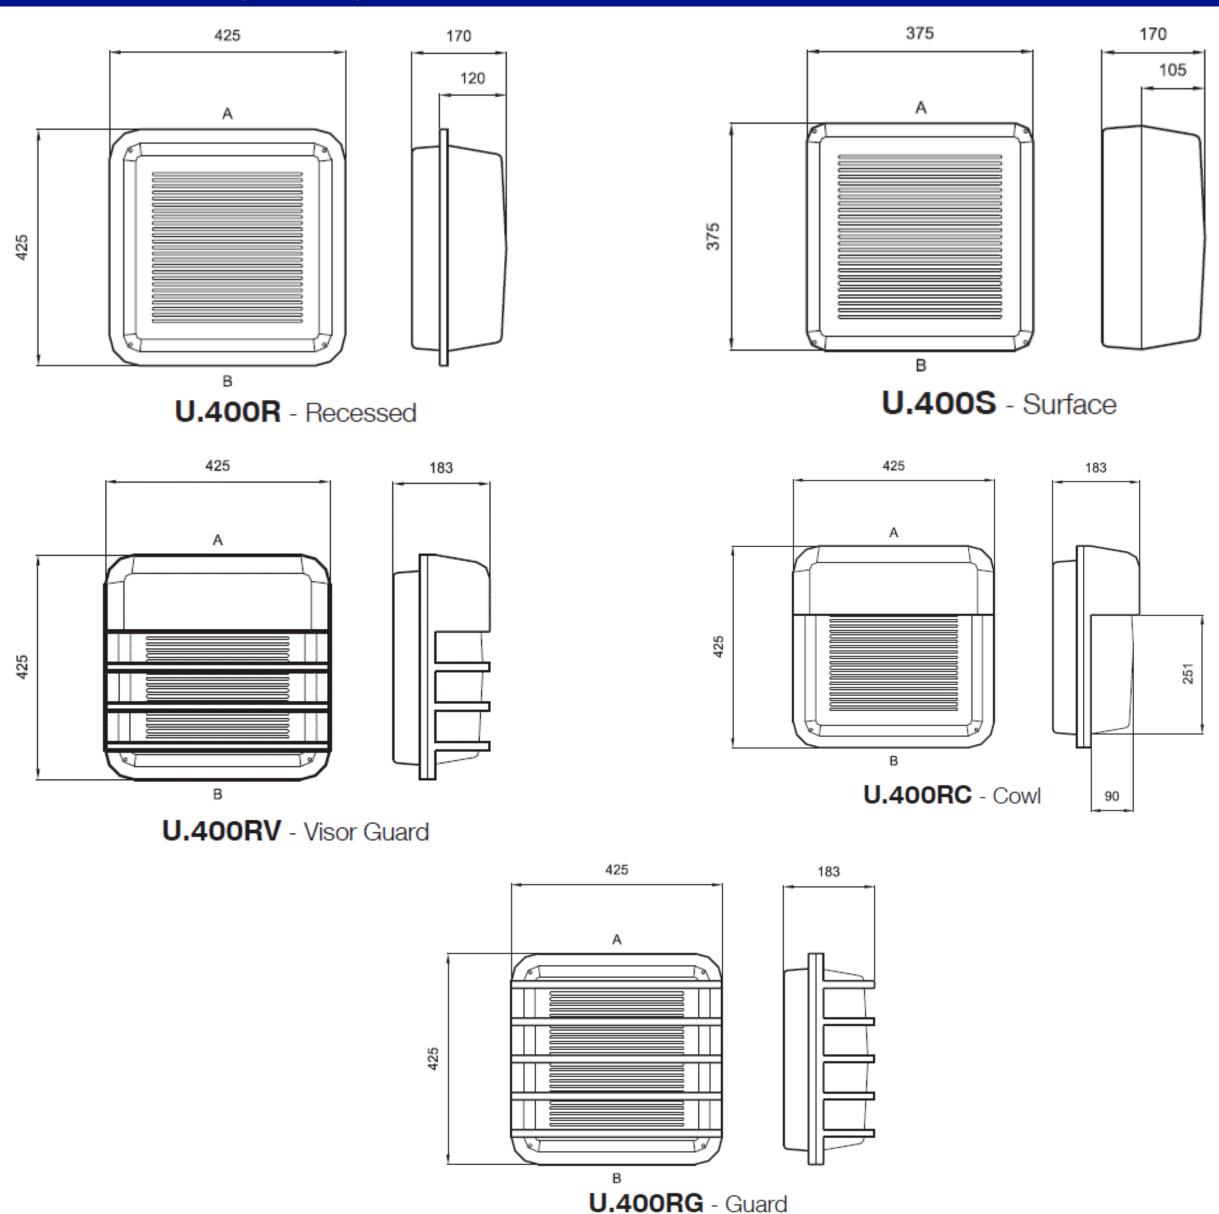

#### Dimensions (mm)

### Ultralux 400 32W LED

Custodial

**Infrastructure** 

Our most robust and versatile bulkhead, available with a surface mounted (S) or semi-recessed base (R) and a variety of sensing options. Semi-recessed units can be supplied with a die-cast aluminium guard (RG), cowl (RC) or visor guard (RV).