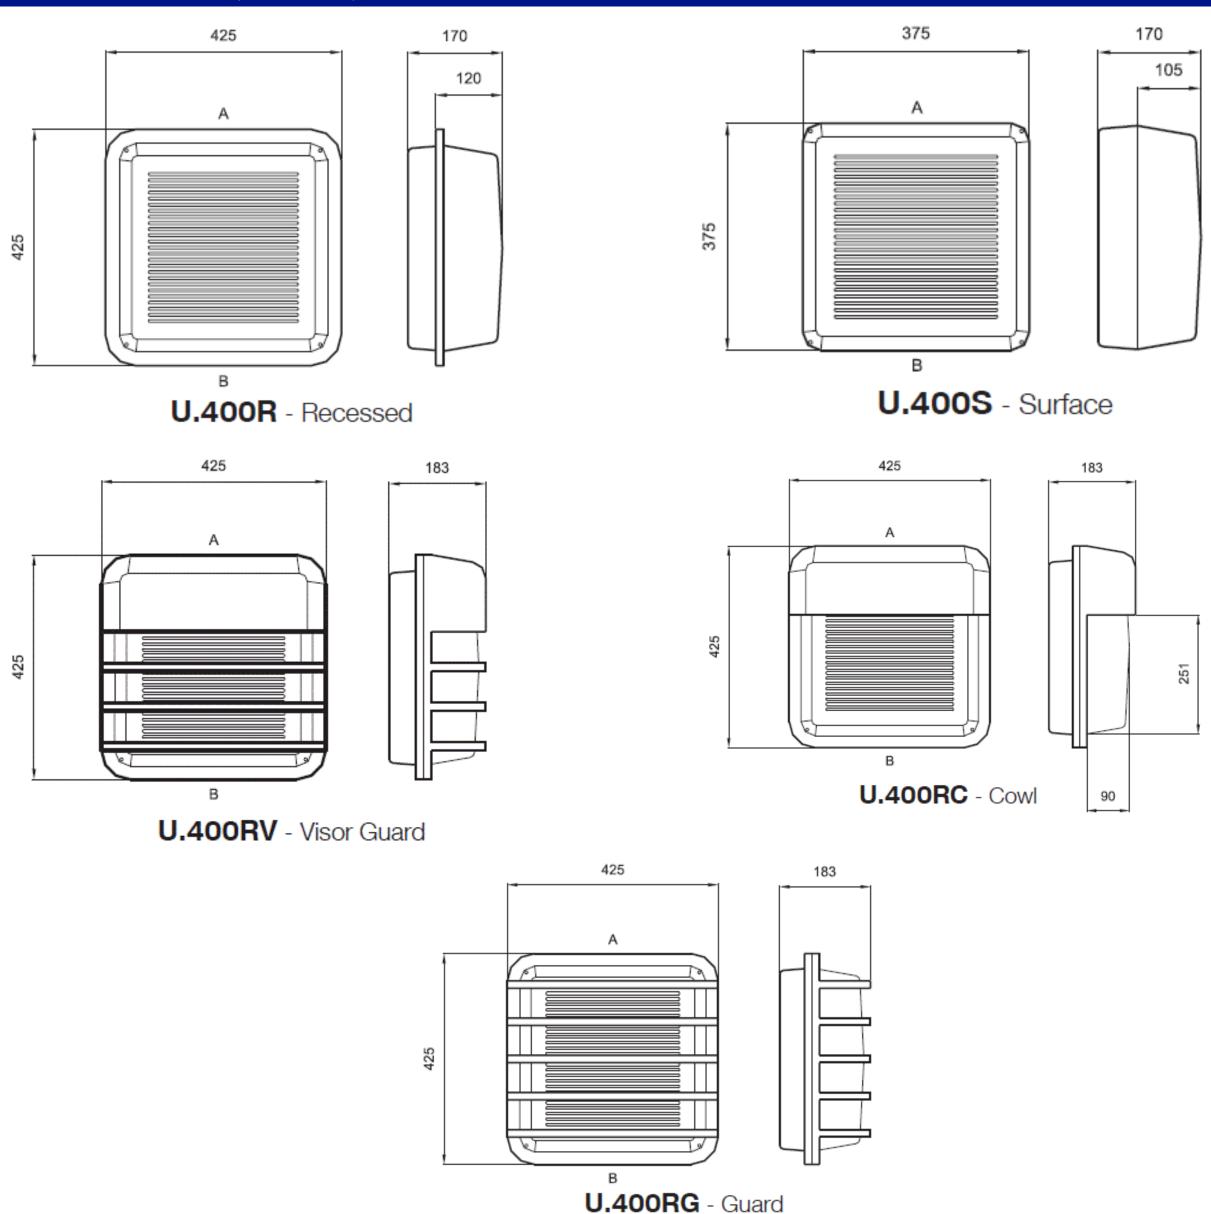

|  |  |  |  |
| SYSTEM LUMENS              | 2250lm           |  |  |  |  |
| EFFICACY                   | 120.3lm/W        |  |  |  |  |
| CRI                        | >80              |  |  |  |  |
| CCT                        | 4000K            |  |  |  |  |
| LIFETIME                   | 50,000hrs        |  |  |  |  |
| IP RATING                  | IP65             |  |  |  |  |
| IK RATING                  | IK10             |  |  |  |  |
| ELECTRICAL CHARACTERISTICS |                  |  |  |  |  |
| POWER                      | 18.7W            |  |  |  |  |
| VOLTAGE                    | 35.4 – 40.3V     |  |  |  |  |
| CURRENT                    | 500mA            |  |  |  |  |

#### **Photometric Data**









# Ultralux 400 25W LED

# <u>Gughtrie</u>

#### Dimensions (mm)



## Sample Order Code

| U.400S-25LED | + EMG           | + | MWD                                                                                       | / | W                                  | / | OP                      |
|--------------|-----------------|---|-------------------------------------------------------------------------------------------|---|------------------------------------|---|-------------------------|
| Luminaire    | Emergency       |   | Sensor                                                                                    |   | Finish                             |   | Diffuser                |
| U.400        | Emergency = EMG |   | Dusk to Dawn = DD  Corridor Function = CF  CF+Daylight Monitoring = CFDM  Microwave = MWD |   | Black = B<br>Grey = G<br>White = W