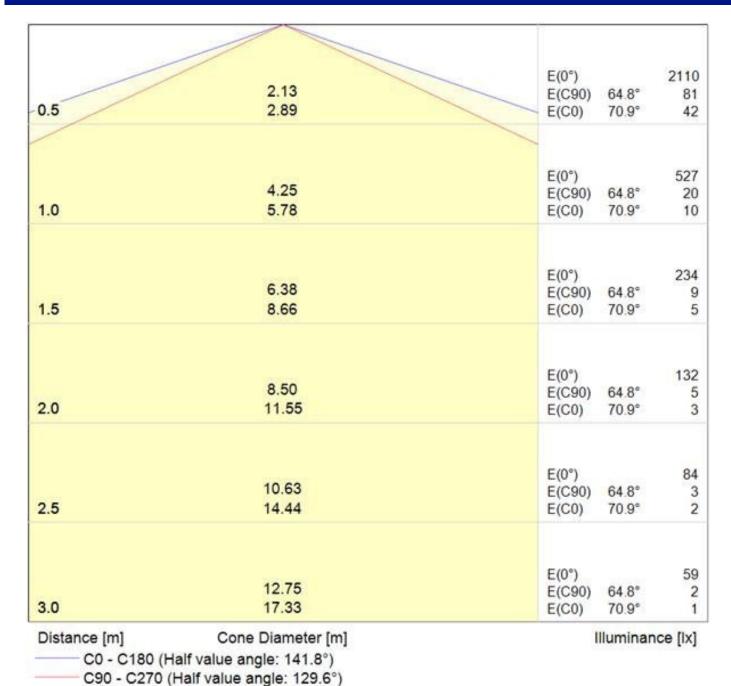

°C to 50°C    |  |  |  |  |
| EMERGENCY WORKING TEMP     | -5°C to 50°C     |  |  |  |  |
| SYSTEM LUMENS              | 2250lm           |  |  |  |  |
| EFFICACY                   | 120.3lm/W        |  |  |  |  |
| CRI                        | >80              |  |  |  |  |
| CCT                        | 4000K            |  |  |  |  |
| LIFETIME                   | 50,000hrs        |  |  |  |  |
| IP RATING                  | IP65             |  |  |  |  |
| IK RATING                  | IK10             |  |  |  |  |
| ELECTRICAL CHARACTERISTICS |                  |  |  |  |  |
| POWER                      | 18.7W            |  |  |  |  |
| VOLTAGE                    | 35.4 – 40.3V     |  |  |  |  |
| CURRENT                    | 500mA            |  |  |  |  |

#### **Photometric Data**









# Ultralux 400 25W LED

# <u>Gughtrie</u>

#### Dimensions (mm)



## Sample Order Code

| U.400S-25LED | + EMG           | + | MWD                                                                                       | / | W                                  | / | OP                      |
|--------------|-----------------|---|-------------------------------------------------------------------------------------------|---|------------------------------------|---|-------------------------|
| Luminaire    | Emergency       |   | Sensor                                                                                    |   | Finish                             |   | Diffuser                |
| U.400        | Emergency = EMG |   | Dusk to Dawn = DD  Corridor Function = CF  CF+Daylight Mon