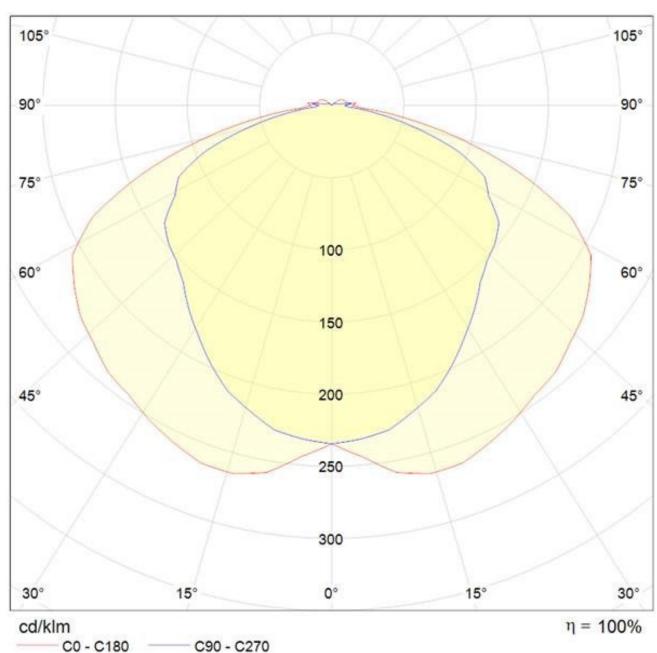

to 50°C    |  |  |  |  |
| EMERGENCY WORKING TEMP     | -5°C to 50°C     |  |  |  |  |
| SYSTEM LUMENS              | 2250lm           |  |  |  |  |
| EFFICACY                   | 120.3lm/W        |  |  |  |  |
| CRI                        | >80              |  |  |  |  |
| CCT                        | 4000K            |  |  |  |  |
| LIFETIME                   | 50,000hrs        |  |  |  |  |
| IP RATING                  | IP65             |  |  |  |  |
| IK RATING                  | IK10             |  |  |  |  |
| ELECTRICAL CHARACTERISTICS |                  |  |  |  |  |
| POWER                      | 18.7W            |  |  |  |  |
| VOLTAGE                    | 35.4 – 40.3V     |  |  |  |  |
| CURRENT                    | 500mA            |  |  |  |  |

#### **Photometric Data**









# Ultralux 400 25W LED

# <u>Gughtrie</u>

#### Dimensions (mm)



## Sample Order Code

| U.400S-25LED | + EMG           | + | MWD                                                                                       | / | W                                  | / | OP                      |
|--------------|-----------------|---|-------------------------------------------------------------------------------------------|---|------------------------------------|---|-------------------------|
| Luminaire    | Emergency       |   | Sensor                                                                                    |   | Finish                             |   | Diffuser                |
| U.400        | Emergency = EMG |   | Dusk to Dawn = DD  Corridor Function = CF  CF+Daylight Monit