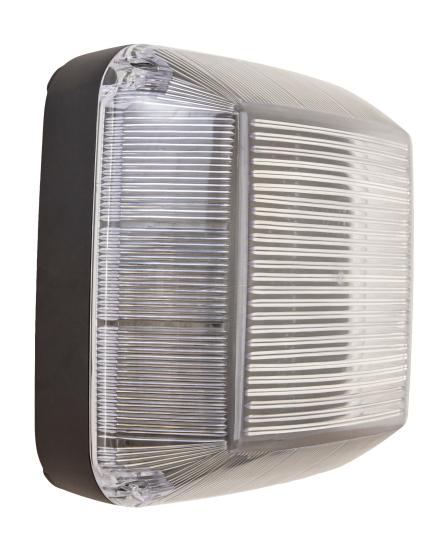

## Ultralux 400 25W LED

Custodial

Infrastructure

Our most robust and versatile bulkhead, available with a surface mounted (S) or semi-recessed base (R) and a variety of sensing options. Semi-recessed units can be supplied with a die-cast aluminium guard (RG), cowl (RC) or visor guard (RV).

#### **Features**

- Die-cast aluminium base
- Clear or opal prismatic UV stabilised fire retardant polycarbonate diffuser
- SA770 low smoke low toxicity silicone elastomer
- IP65
- IK10

## **Options**

- Black, Grey or White
- Integrated 3hr emergency & optional self-test
- Digital Dimmable Ballast
- Microwave
- Dusk to Dawn
- Security screws included for added vandal resistance \*

<sup>\*</sup>Supplied in a separate bag. Security screwdriver WS7115 required.