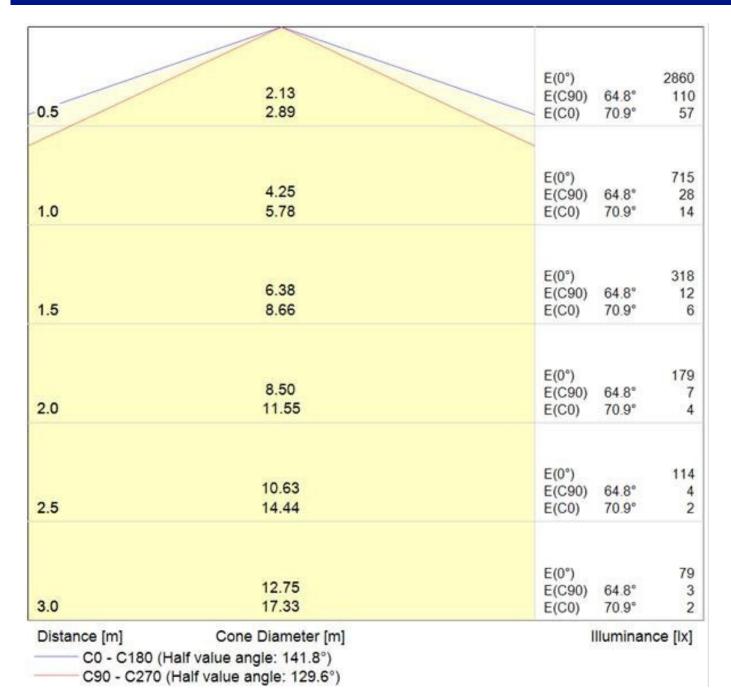

ERGENCY WORKING TEMP</b> | -5°C to 50°C     |  |  |  |  |
| SYSTEM LUMENS                 | 3050lm           |  |  |  |  |
| EFFICACY                      | 108.5lm/W        |  |  |  |  |
| CRI                           | >80              |  |  |  |  |
| CCT                           | 4000K            |  |  |  |  |
| LIFETIME                      | 50,000hrs        |  |  |  |  |
| IP RATING                     | IP65             |  |  |  |  |
| IK RATING                     | IK10++           |  |  |  |  |
| ELECTRICAL CHARACTERISTICS    |                  |  |  |  |  |
| POWER                         | 28.1W            |  |  |  |  |
| VOLTAGE                       | 37.1 – 43.3V     |  |  |  |  |
| CURRENT                       | 700mA            |  |  |  |  |

### **Photometric Data**





(( BS.EN60598-2-1 IP65



# Ultralux 300 32W LED



### Dimensions (mm)



#### Sample Order Code

| U.300S-32LED + | EMG             | + | DD                                                                                        | / | G                                  | / | OP                      |
|----------------|-----------------|---|-------------------------------------------------------------------------------------------|---|------------------------------------|---|-------------------------|
| Luminaire      | Emergency       |   | Sensor                                                                                    |   | Finish                             |   | Diffuser                |
| U.300          | Emergency = EMG |   | Dusk to Dawn = DD  Corridor Function = CF  C