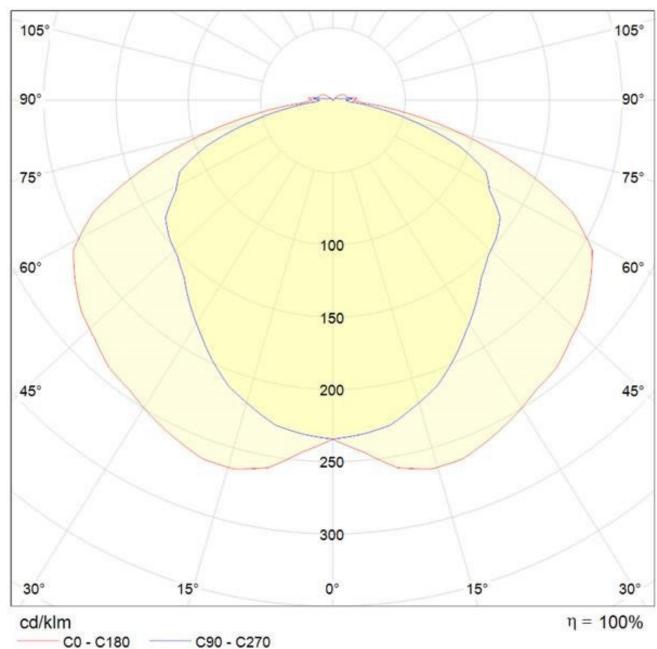

GENCY WORKING TEMP</b> | -5°C to 50°C     |  |  |  |  |
| SYSTEM LUMENS                 | 3050lm           |  |  |  |  |
| EFFICACY                      | 108.5lm/W        |  |  |  |  |
| CRI                           | >80              |  |  |  |  |
| CCT                           | 4000K            |  |  |  |  |
| LIFETIME                      | 50,000hrs        |  |  |  |  |
| IP RATING                     | IP65             |  |  |  |  |
| IK RATING                     | IK10++           |  |  |  |  |
| ELECTRICAL CHARACTERISTICS    |                  |  |  |  |  |
| POWER                         | 28.1W            |  |  |  |  |
| VOLTAGE                       | 37.1 – 43.3V     |  |  |  |  |
| CURRENT                       | 700mA            |  |  |  |  |

### **Photometric Data**





(( BS.EN60598-2-1 IP65



# Ultralux 300 32W LED



### Dimensions (mm)



#### Sample Order Code

| U.300S-32LED + | EMG             | + | DD                                                                                        | / | G                                  | / | OP                      |
|----------------|-----------------|---|-------------------------------------------------------------------------------------------|---|------------------------------------|---|-------------------------|
| Luminaire      | Emergency       |   | Sensor                                                                                    |   | Finish                             |   | Diffuser                |
| U.300          | Emergency = EMG |   | Dusk to Dawn = DD  Corridor Function = CF  CF+