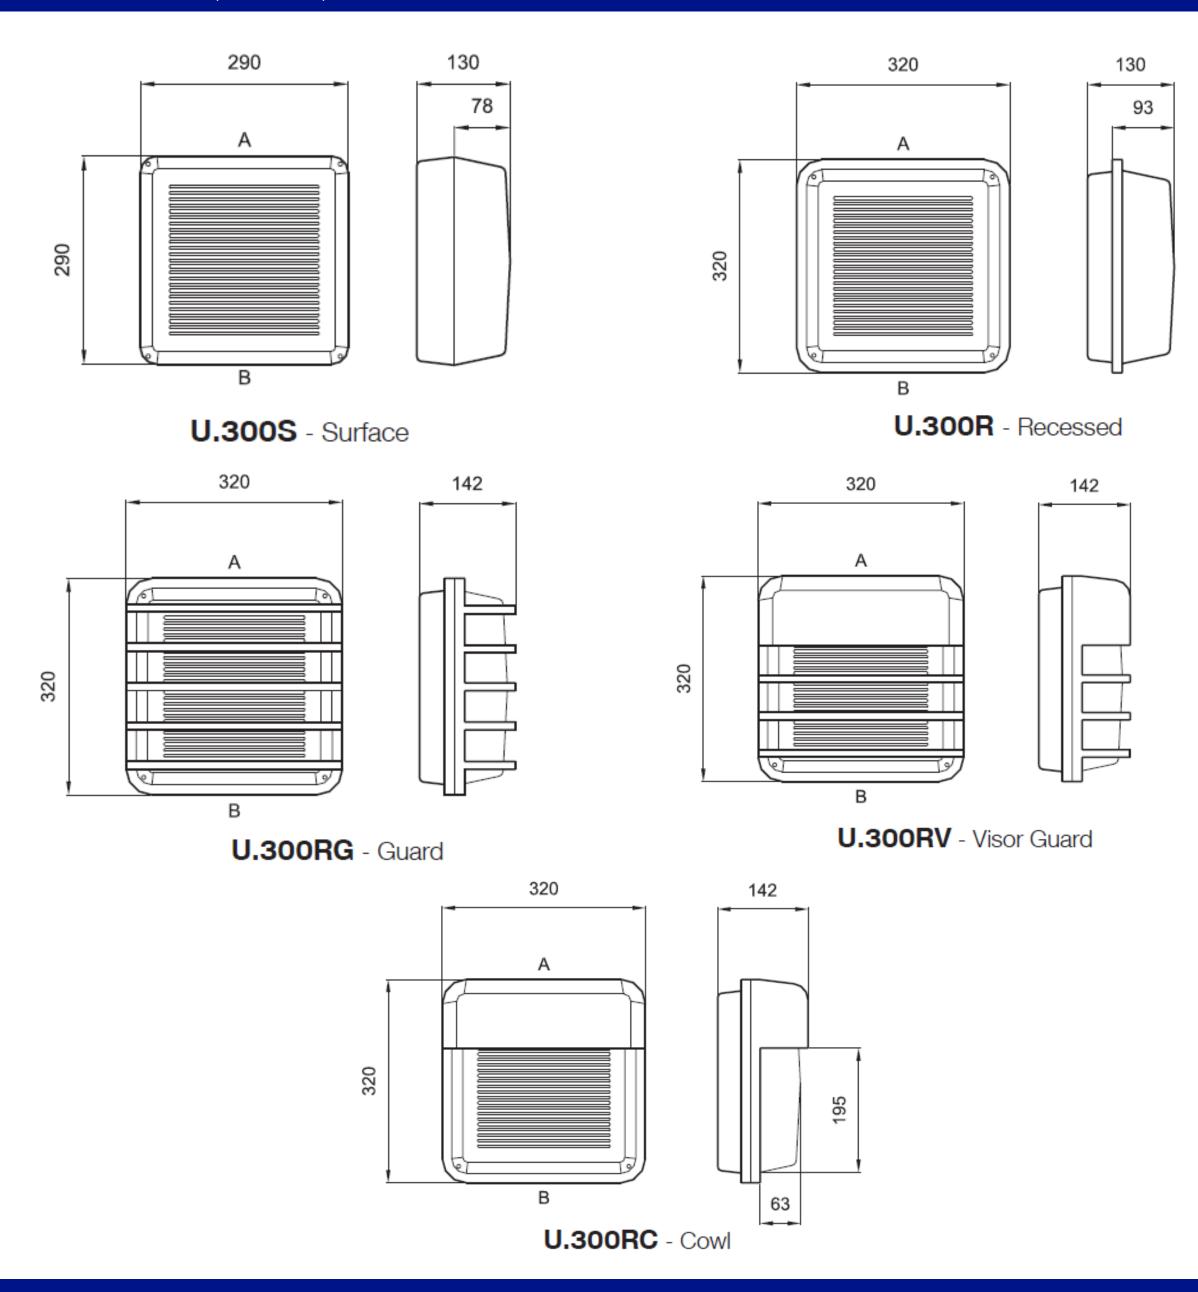

| 3050lm           |  |  |  |  |
| EFFICACY                      | 108.5lm/W        |  |  |  |  |
| CRI                           | >80              |  |  |  |  |
| CCT                           | 4000K            |  |  |  |  |
| LIFETIME                      | 50,000hrs        |  |  |  |  |
| IP RATING                     | IP65             |  |  |  |  |
| IK RATING                     | IK10++           |  |  |  |  |
| ELECTRICAL CHARACTERISTICS    |                  |  |  |  |  |
| POWER                         | 28.1W            |  |  |  |  |
| VOLTAGE                       | 37.1 – 43.3V     |  |  |  |  |
| CURRENT                       | 700mA            |  |  |  |  |

### **Photometric Data**





(( BS.EN60598-2-1 IP65



# Ultralux 300 32W LED



### Dimensions (mm)



#### Sample Order Code

| U.300S-32LED + | EMG             | + | DD                                                                                        | / | G                                  | / | OP                      |
|----------------|-----------------|---|-------------------------------------------------------------------------------------------|---|------------------------------------|---|-------------------------|
| Luminaire      | Emergency       |   | Sensor                                                                                    |   | Finish                             |   | Diffuser                |
| U.300          | Emergency = EMG |   | Dusk to Dawn = DD  Corridor Function = CF  CF+Daylight Monitoring = CFDM  Microwave = MWD |   | Black = B<br>Grey = G<br>