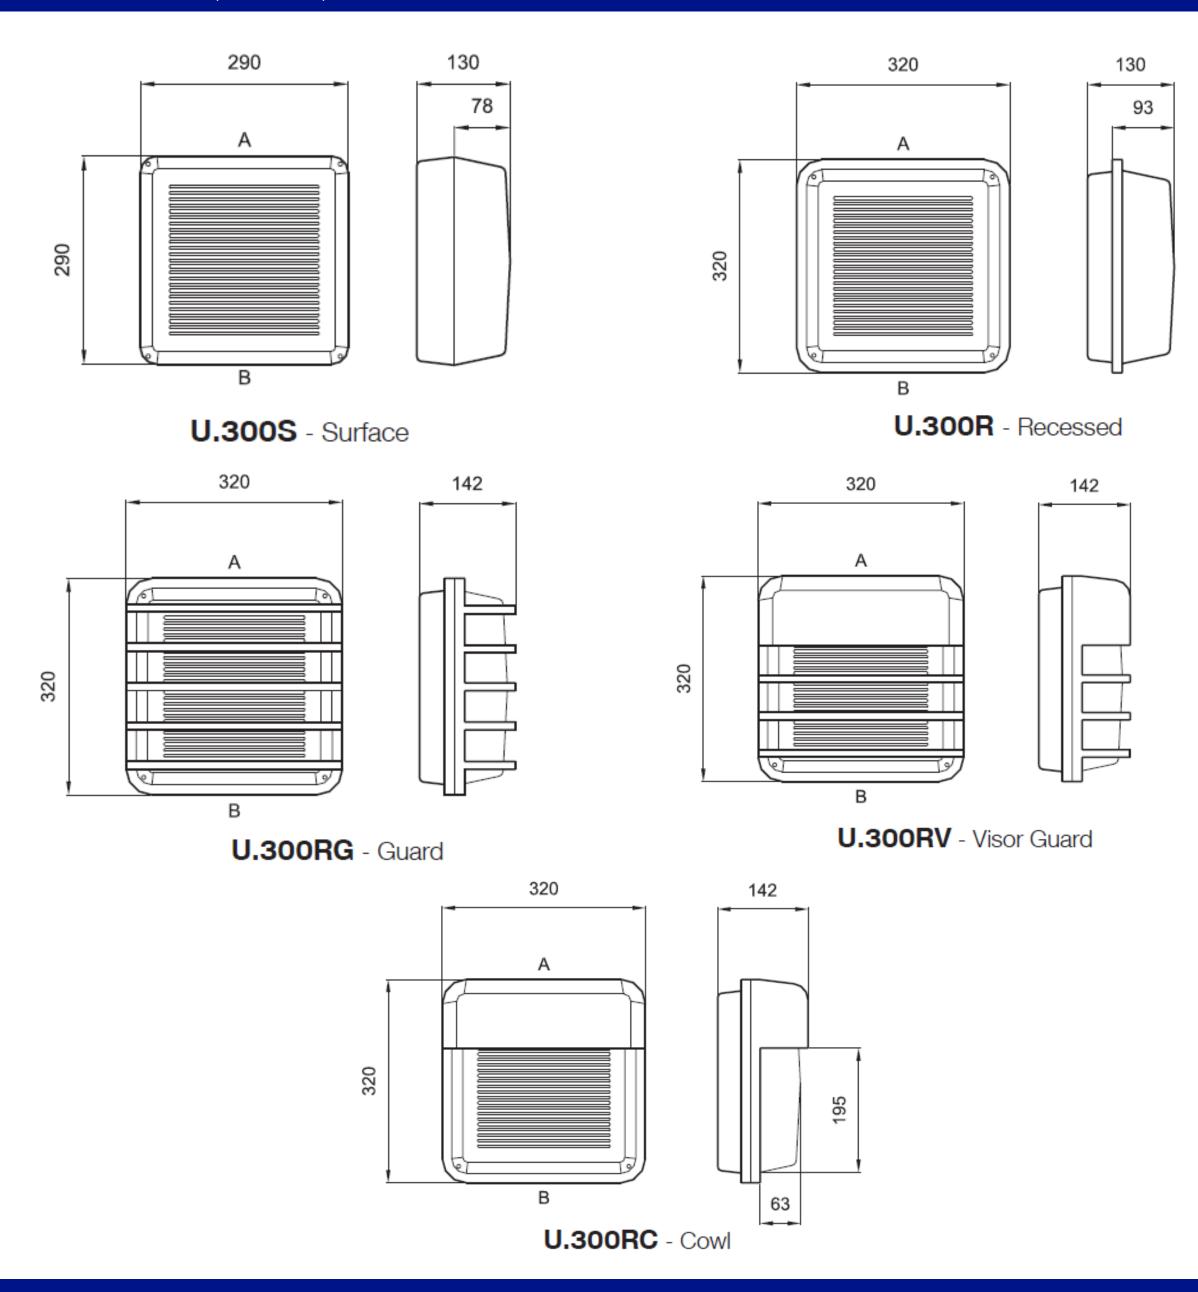

| 2650lm           |  |  |  |  |  |
| EFFICACY                   | 113.2lm/W        |  |  |  |  |  |
| CRI                        | >80              |  |  |  |  |  |
| CCT                        | 4000K            |  |  |  |  |  |
| LIFETIME                   | 50,000hrs        |  |  |  |  |  |
| IP RATING                  | IP65             |  |  |  |  |  |
| IK RATING                  | IK10++           |  |  |  |  |  |
| ELECTRICAL CHARACTERISTICS |                  |  |  |  |  |  |
| POWER                      | 23.4W            |  |  |  |  |  |
| VOLTAGE                    | 36.3 – 41.8V     |  |  |  |  |  |
| CURRENT                    | 600mA            |  |  |  |  |  |

#### **Photometric Data**





(( BS.EN60598-2-1 IP65



# Ultralux 300 25W LED



### Dimensions (mm)



### Sample Order Code

| U.300 | R-25LED - | + EMG           | + | DD                                                                                     | / | В                                  | / | OP                      |
|-------|-----------|-----------------|---|----------------------------------------------------------------------------------------|---|------------------------------------|---|-------------------------|
| Lun   | ninaire   | Emergency       |   | Sensor                                                                                 |   | Finish                             |   | Diffuser                |
| U     | .300      | Emergency = EMG |   | Dusk to Dawn = DD Corridor Function = CF CF+Daylight Monitoring = CFDM Microwave = MWD |   | Black = B<br>Grey = G<br>W