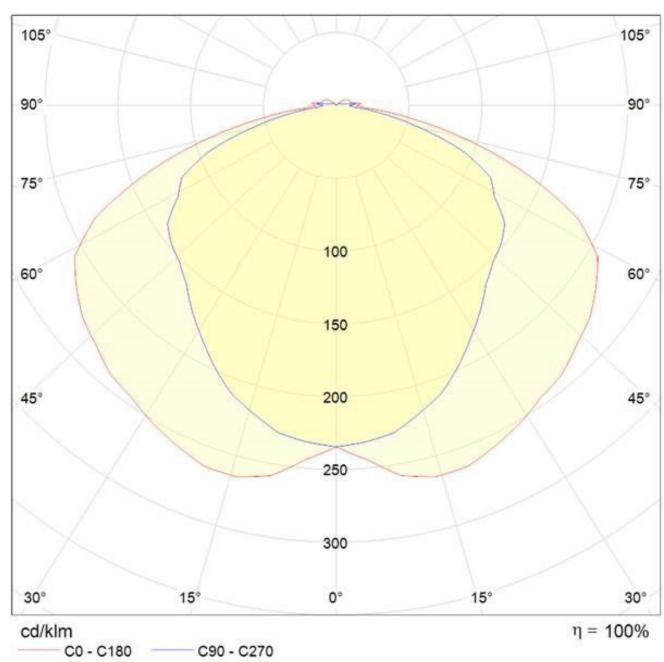

Y WORKING TEMP     | -5°C to 50°C     |  |  |  |  |  |
| SYSTEM LUMENS              | 2650lm           |  |  |  |  |  |
| EFFICACY                   | 113.2lm/W        |  |  |  |  |  |
| CRI                        | >80              |  |  |  |  |  |
| CCT                        | 4000K            |  |  |  |  |  |
| LIFETIME                   | 50,000hrs        |  |  |  |  |  |
| IP RATING                  | IP65             |  |  |  |  |  |
| IK RATING                  | IK10++           |  |  |  |  |  |
| ELECTRICAL CHARACTERISTICS |                  |  |  |  |  |  |
| POWER                      | 23.4W            |  |  |  |  |  |
| VOLTAGE                    | 36.3 – 41.8V     |  |  |  |  |  |
| CURRENT                    | 600mA            |  |  |  |  |  |

#### **Photometric Data**





(( BS.EN60598-2-1 IP65



# Ultralux 300 25W LED



### Dimensions (mm)



### Sample Order Code

| U.300 | R-25LED - | + EMG           | + | DD                                                                                     | / | В                                  | / | OP                      |
|-------|-----------|-----------------|---|----------------------------------------------------------------------------------------|---|------------------------------------|---|-------------------------|
| Lun   | ninaire   | Emergency       |   | Sensor                                                                                 |   | Finish                             |   | Diffuser                |
| U     | .300      | Emergency = EMG |   | Dusk to Dawn = DD Corridor Function = CF CF+