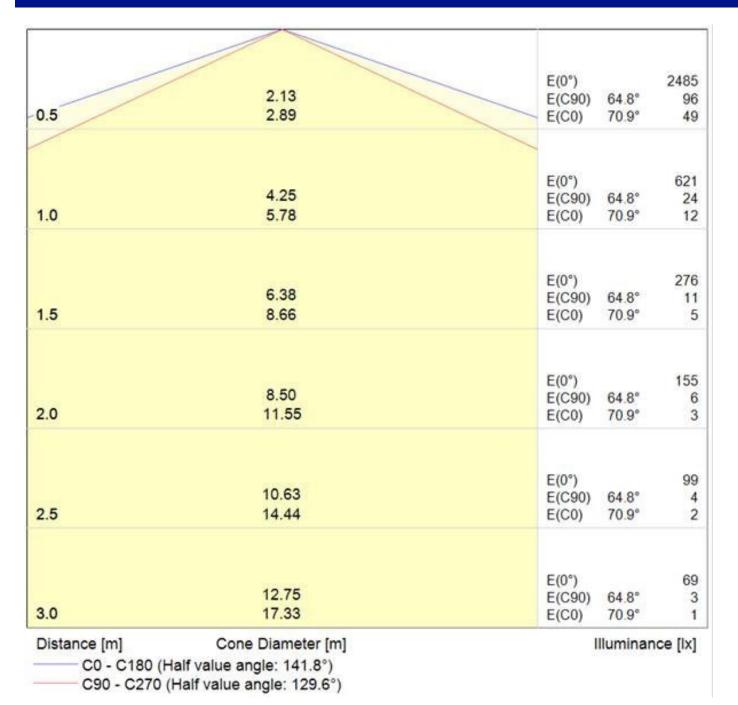

NCY WORKING TEMP     | -5°C to 50°C     |  |  |  |  |  |
| SYSTEM LUMENS              | 2650lm           |  |  |  |  |  |
| EFFICACY                   | 113.2lm/W        |  |  |  |  |  |
| CRI                        | >80              |  |  |  |  |  |
| CCT                        | 4000K            |  |  |  |  |  |
| LIFETIME                   | 50,000hrs        |  |  |  |  |  |
| IP RATING                  | IP65             |  |  |  |  |  |
| IK RATING                  | IK10++           |  |  |  |  |  |
| ELECTRICAL CHARACTERISTICS |                  |  |  |  |  |  |
| POWER                      | 23.4W            |  |  |  |  |  |
| VOLTAGE                    | 36.3 – 41.8V     |  |  |  |  |  |
| CURRENT                    | 600mA            |  |  |  |  |  |

#### **Photometric Data**





(( BS.EN60598-2-1 IP65



# Ultralux 300 25W LED



### Dimensions (mm)



### Sample Order Code

| U.300 | R-25LED - | + EMG           | + | DD                                                                                     | / | В                                  | / | OP                      |
|-------|-----------|-----------------|---|----------------------------------------------------------------------------------------|---|------------------------------------|---|-------------------------|
| Lun   | ninaire   | Emergency       |   | Sensor                                                                                 |   | Finish                             |   | Diffuser                |
| U     | .300      | Emergency = EMG |   | Dusk to Dawn = DD Corridor Function = CF C