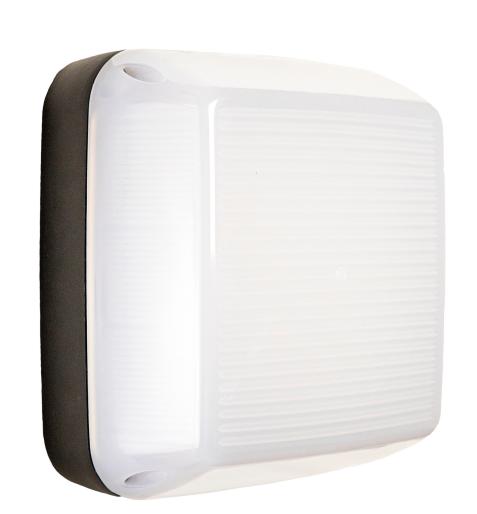

## Ultralux 300 13W LED

Custodial

Infrastructure

Our most robust and versatile bulkhead, available with a surface mounted (S) or semi-recessed base (R) and a variety of sensing options. Semi-recessed units can be supplied with a die-cast aluminium guard (RG), cowl (RC) or visor guard (RV).

#### **Applications**

- Cell Toilets and shower areas
- Stairwells
- Prison circulation areas
- Police stations
- Detention centres
- Schools
- Industrial
- Corridors
- Walkways

#### **Features**

- Die-cast aluminium base
- Clear or opal prismatic UV stabilised fire retardant polycarbonate diffuser
- SA770 low smoke low toxicity silicone elastomer
- IP65
- IK10++

#### **Options**

- Black, Grey or White
- Integrated 3hr emergency & optional self-test
- Digital Dimmable Ballast
- Microwave
- Dusk to Dawn
- Security screws included for added vandal resistance \*

<sup>\*</sup>Supplied in a separate bag. Security screwdriver WS7115 required.