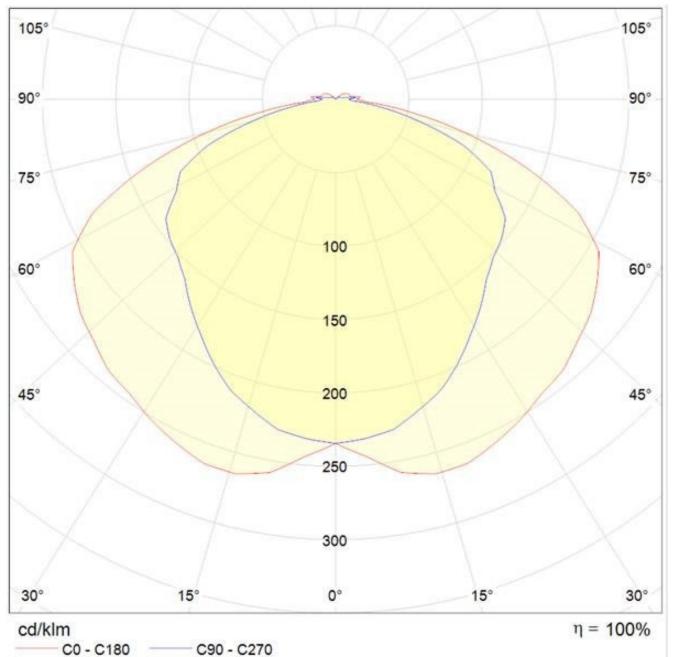

ENCY WORKING TEMP</b> | -5°C to 50°C     |  |  |  |  |
| SYSTEM LUMENS                 | 1610lm           |  |  |  |  |
| EFFICACY                      | 127.8lm/W        |  |  |  |  |
| CRI                           | >80              |  |  |  |  |
| CCT                           | 4000K            |  |  |  |  |
| LIFETIME                      | 50,000hrs        |  |  |  |  |
| IP RATING                     | IP65             |  |  |  |  |
| IK RATING                     | IK10++           |  |  |  |  |
| ELECTRICAL CHARACTERISTICS    |                  |  |  |  |  |
| POWER                         | 12.6W            |  |  |  |  |
| VOLTAGE                       | 34.1 – 39V       |  |  |  |  |
| CURRENT                       | 350mA            |  |  |  |  |

#### **Photometric Data**









# Ultralux 300 13W LED



### Dimensions (mm)



### Sample Order Code

| U.300-13LED | + EMG           | + | DD                                                                                     | / | W                                  | / | OP                      |
|-------------|-----------------|---|----------------------------------------------------------------------------------------|---|------------------------------------|---|-------------------------|
| Luminaire   | Emergency       |   | Sensor                                                                                 |   | Finish                             |   | Diffuser                |
| U.300       | Emergency = EMG |   | Dusk to Dawn = DD Corridor Function = CF CF+Daylight Monitoring = CFDM Microwave = MWD |