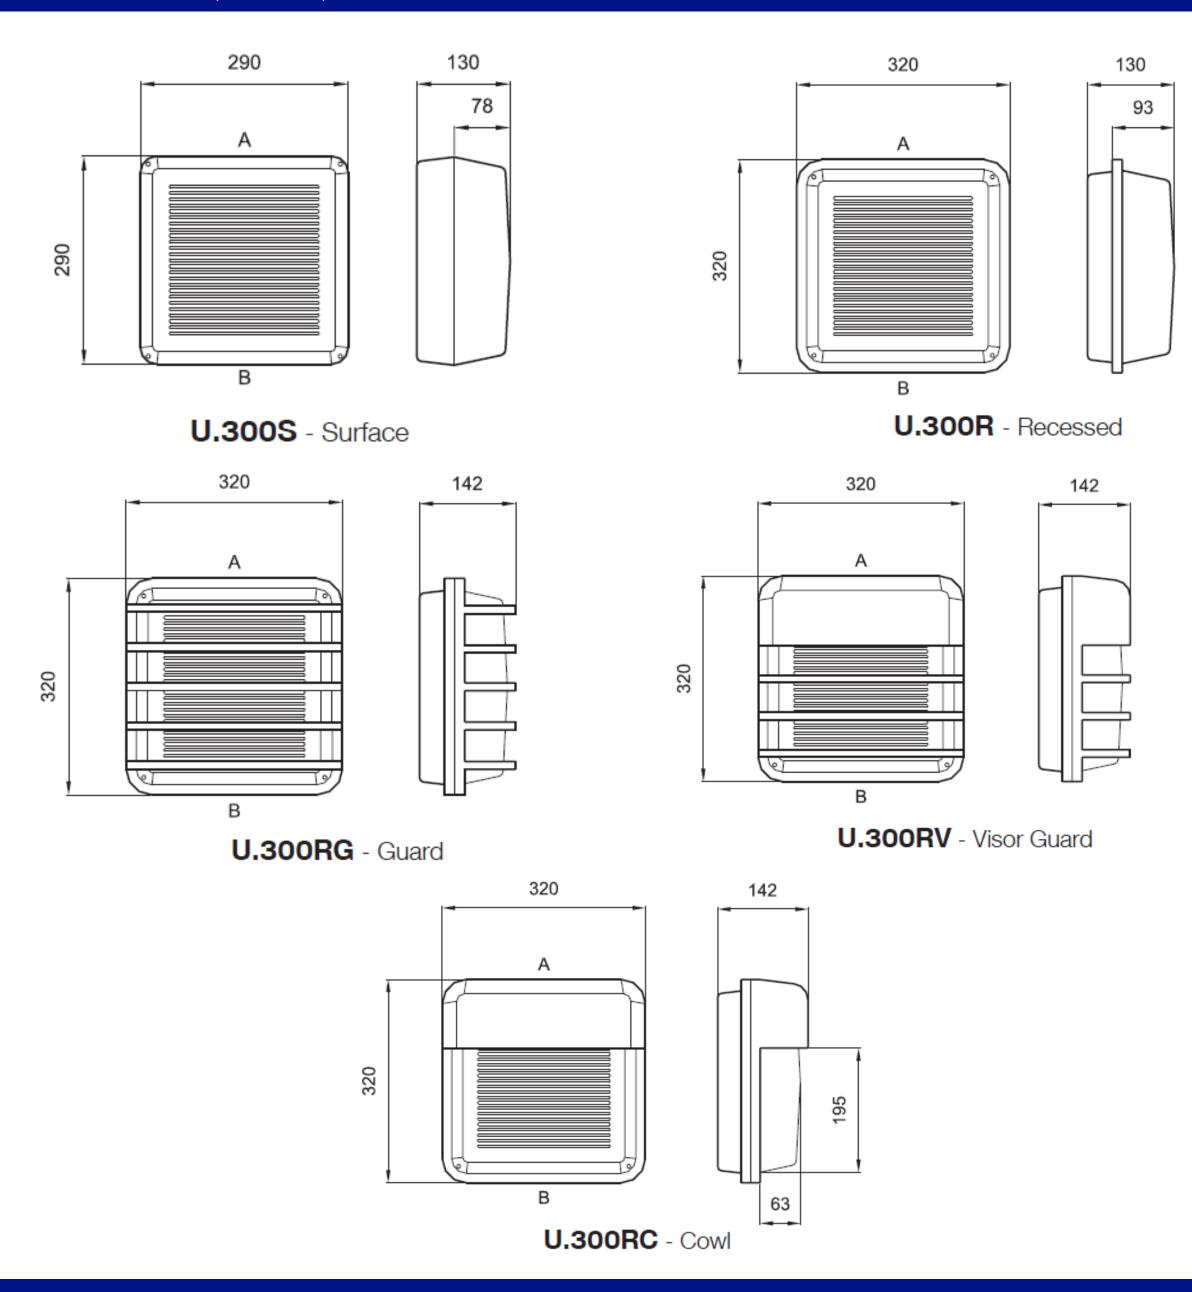

|
| SYSTEM LUMENS                 | 1610lm           |  |  |  |  |
| EFFICACY                      | 127.8lm/W        |  |  |  |  |
| CRI                           | >80              |  |  |  |  |
| CCT                           | 4000K            |  |  |  |  |
| LIFETIME                      | 50,000hrs        |  |  |  |  |
| IP RATING                     | IP65             |  |  |  |  |
| IK RATING                     | IK10++           |  |  |  |  |
| ELECTRICAL CHARACTERISTICS    |                  |  |  |  |  |
| POWER                         | 12.6W            |  |  |  |  |
| VOLTAGE                       | 34.1 – 39V       |  |  |  |  |
| CURRENT                       | 350mA            |  |  |  |  |

#### **Photometric Data**









# Ultralux 300 13W LED



### Dimensions (mm)



### Sample Order Code

| U.300-13LED | + EMG           | + | DD                                                                                     | / | W                                  | / | OP                      |
|-------------|-----------------|---|----------------------------------------------------------------------------------------|---|------------------------------------|---|-------------------------|
| Luminaire   | Emergency       |   | Sensor                                                                                 |   | Finish                             |   | Diffuser                |
| U.300       | Emergency = EMG |   | Dusk to Dawn = DD Corridor Function = CF CF+Daylight Monitoring = CFDM Microwave = MWD |   | Black = B<br>Grey = G<br>White = W |   | Opal = OP