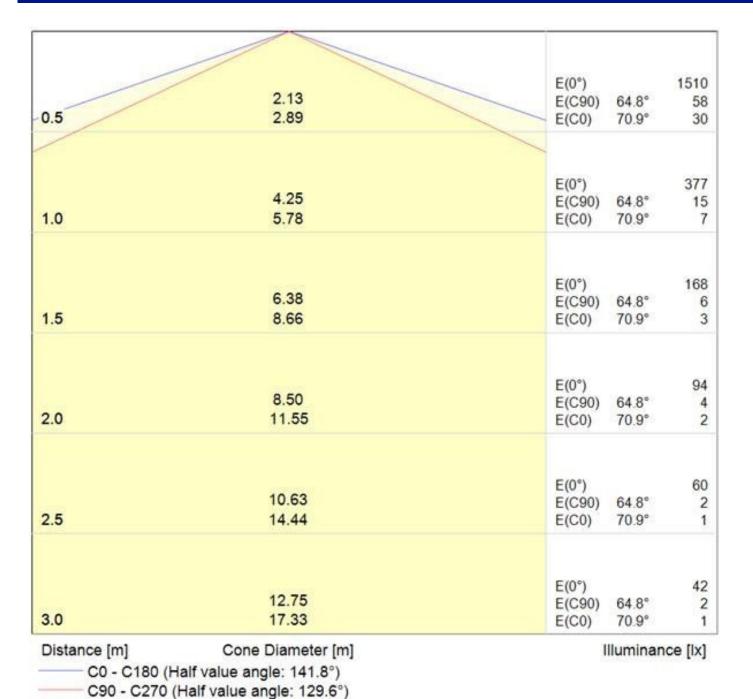

RGENCY WORKING TEMP</b> | -5°C to 50°C     |  |  |  |  |
| SYSTEM LUMENS                 | 1610lm           |  |  |  |  |
| EFFICACY                      | 127.8lm/W        |  |  |  |  |
| CRI                           | >80              |  |  |  |  |
| CCT                           | 4000K            |  |  |  |  |
| LIFETIME                      | 50,000hrs        |  |  |  |  |
| IP RATING                     | IP65             |  |  |  |  |
| IK RATING                     | IK10++           |  |  |  |  |
| ELECTRICAL CHARACTERISTICS    |                  |  |  |  |  |
| POWER                         | 12.6W            |  |  |  |  |
| VOLTAGE                       | 34.1 – 39V       |  |  |  |  |
| CURRENT                       | 350mA            |  |  |  |  |

#### **Photometric Data**









# Ultralux 300 13W LED



### Dimensions (mm)



### Sample Order Code

| U.300-13LED | + EMG           | + | DD                                                                                     | / | W                                  | / | OP                      |
|-------------|-----------------|---|----------------------------------------------------------------------------------------|---|------------------------------------|---|-------------------------|
| Luminaire   | Emergency       |   | Sensor                                                                                 |   | Finish                             |   | Diffuser                |
| U.300       | Emergency = EMG |   | Dusk to Dawn = DD Corridor Function = CF CF+Daylight Monitoring = CFDM Microwave = MWD |