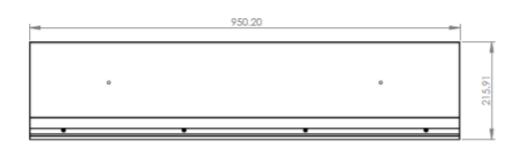

the Tricel anti-ligature custodial range has been designed and constructed for ease of installation and maintenance.

#### **Applications**

- Secure and standard cells
- Isolation units
- Holding cells



### **Features**

- Pretreated steel with polyester coating
- RAL 9010 as standard
- Tamperproof screws standard
- The diffuser frame is regressed to the casing to eliminate ligature points
- Modular design allows fitting to be constructed on site from supplied sub-assemblies resulting in a lighter on-site build
- IP65
- IK10++

### **Options**

- Integrated 3 hour emergency & optional self-test
- Dusk to Dawn POA
- Microwave POA



Coughtrie, 69-71 Montrose Avenue, Hillington Park, Glasgow G52 4LA +44 (0) 141 882 3262 / www.coughtrie.com



## Tricel

# Coughtrie

### Dimensions (mm)







### Lamp Types

| 30W LED | TC-30WLED |
|---------|-----------|
| 60W LED | TC-60WLED |

Other LED options available on request

### Sample Order Code

| TC-30WLED | EMG             | + | MWD                                  | / | RAL 9010 | / | OP        |
|-----------|-----------------|---|--------------------------------------|---|----------|---|-----------|
| Luminaire | Emergency       |   | Sensor                               |   | Finish   |   | Diffuser  |
| TC        | Emergency = EMG |   | Dusk to Dawn = DD<br>Microwave = MWD |   | RAL 9010 |   | Opal = OP |

TC-30WLED+EMG+MWD/RAL9010/OP = 30WLED, Emergency, Microwave, RAL9010, Opal Diffuser



Coughtrie, 69-71 Montrose Avenue, Hillington Park, Glasgow G52 4LA +44 (0) 141 882 3262 / www.coughtrie.com