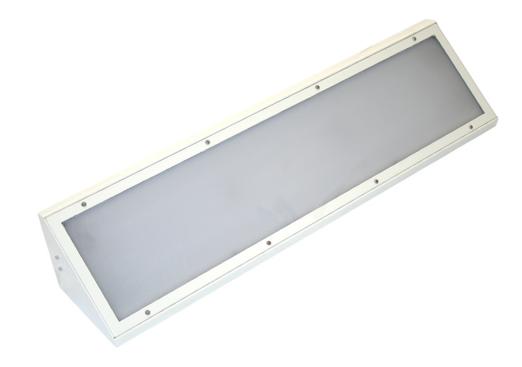

#### Custodial

NOMS 1 approved patented anti-ligature design (Patent No. 11797486-2423). Praised for its innovation, the Tricel anti-ligature custodial range has been designed and constructed for ease of installation and maintenance.

### **Features**

- Pretreated steel with polyester coating
- RAL 9010 as standard
- Tamperproof screws standard
- The diffuser frame is regressed to the casing to eliminate ligature points
- Modular design allows fitting to be constructed on site from supplied sub-assemblies resulting in a lighter on-site build
- IP65
- IK10++