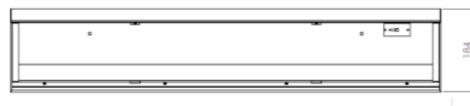

he Tricel anti-ligature custodial range has been designed and constructed for ease of installation and maintenance.

#### **Applications**

- Secure and standard cells
- Isolation units
- Holding cells



### **Features**

- Pretreated steel with polyester coating
- RAL 9010 as standard
- Tamperproof screws standard
- The diffuser frame is regressed to the casing to eliminate ligature points
- Modular design allows fitting to be constructed on site from supplied sub-assemblies resulting in a lighter on-site build
- IP65
- IK10++

### **Options**

- Integrated 3 hour emergency & optional self-test
- Dusk to Dawn POA
- Microwave POA



Coughtrie, 69-71 Montrose Avenue, Hillington Park, Glasgow G52 4LA +44 (0) 141 882 3262 / www.coughtrie.com



## Tricel

# Coughtrie

### Dimensions (mm)







### Lamp Types

| 30W LED | TC-30WLED |
|---------|-----------|
| 60W LED | TC-60WLED |

Other LED options available on request

### Sample Order Code

| TC-30WLED | EMG             | + | MWD                                  | / | RAL 9010 | / | OP        |
|-----------|-----------------|---|--------------------------------------|---|----------|---|-----------|
| Luminaire | Emergency       |   | Sensor                               |   | Finish   |   | Diffuser  |
| TC        | Emergency = EMG |   | Dusk to Dawn = DD<br>Microwave = MWD |   | RAL 9010 |   | Opal = OP |

TC-30WLED+EMG+MWD/RAL9010/OP = 30WLED, Emergency, Microwave, RAL9010, Opal Diffuser



Coughtrie, 69-71 Montrose Avenue, Hillington Park, Glasgow G52 4LA +44 (0) 141 882 3262 / www.coughtrie.com