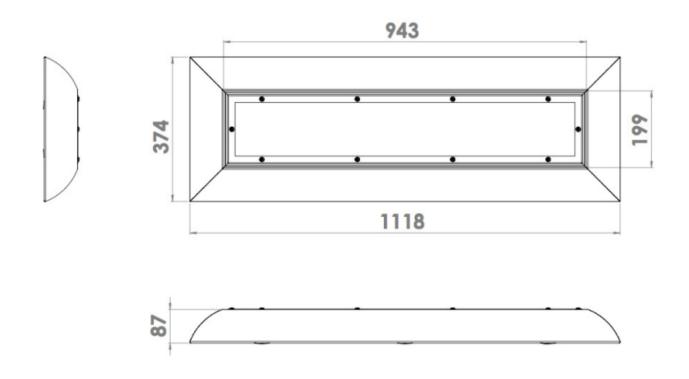

esign ensures that all cabling is completely enclosed.

#### **Applications**

- Secure cells
- Secure hospital accommodation



### **Features**

- 2mm reinforced Zintec Body, pretreated and powder coated
- Three 21x30mm cable channels running behind the fitting suit cable entry at either end
- Twin UV stabilised polycarbonate diffusers totaling 12.5mm thick ensure maximum strength
- Silicon gasket used throughout to seal all panels and o-ring washers on each external screw
- Pin Torx security screws, as specified by the Ministry of Justice used for all fixings
- IP65
- IK10++

### **Options**

- RAL 9010 as standard
- Screws as specified Pin Torx, other to order
- Self-test Module POA
- 3-hour Non-Maintained emergency versions POA
- Dusk to Dawn POA





# Segura 2



# Dimensions (mm)



## **Lamp Types**

**30W LED** SGC-30LED SGC-40LED

Other LED options available on request

## Sample Order Code

| SGC-40LED | + EMG       | +   | DD                                                                                     | / | <b>RAL 9010</b> | / | <b>OP</b> |  |
|-----------|-------------|-----|----------------------------------------------------------------------------------------|---|-----------------|---|-----------|--|
| Luminaire | Emergen     | су  | Sensor                                                                                 |   | Finish          |   | Diffuser  |  |
| SGC       | Emergency = | EMG | Dusk to Dawn = DD Corridor Function = CF CF+Daylight Monitoring = CFDM Microwave = MWD |   | RAL 9010        |   | Opal = OP |  |

SGC-40LED+EMG+DD/RAL9010/OP