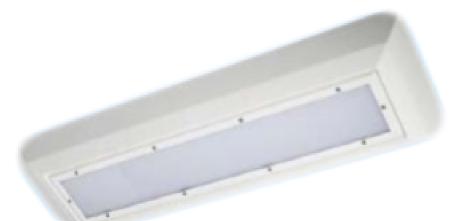

# Segura 2

Custodial

NOMS 3 approved patented anti-ligature design (Patent No. 11797486-2423). Praised for its innovation, the Segura anti-ligature custodial range has been designed and constructed for ease of installation and maintenance. With cable channels running behind the fitting, the design ensures that all cabling is completely enclosed.

### **Features**

- 2mm reinforced Zintec Body, pretreated and powder coated
- Three 21x30mm cable channels running behind the fitting suit cable entry at either end
- Twin UV stabilised polycarbonate diffusers totaling 12.5mm thick ensure maximum strength
- Silicon gasket used throughout to seal all panels and o-ring washers on each external screw
- Pin Torx security screws, as specified by the Ministry of Justice used for all fixings
- IP65
- IK10++