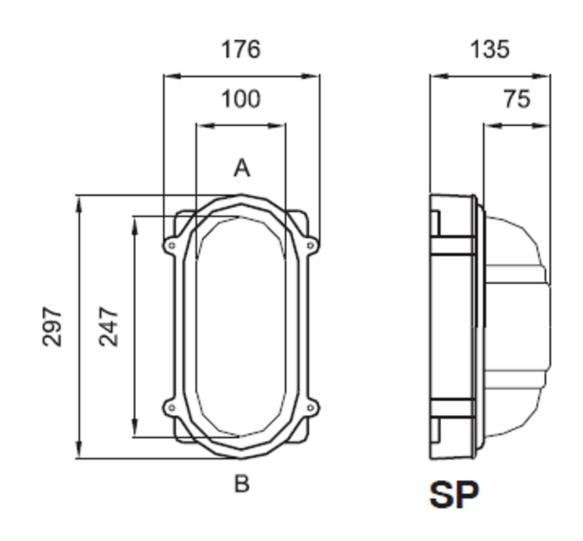

tage portfolio. The SP is a classic, wall or ceiling mounted luminaire used for industrial and now retro/architectural applications. The fitting is section 12 approved for rail tunnel applications and is 1000hr salt spray test approved for marine applications.

#### **Applications**

- Retro internal applications including pubs
- Marine
- Railway tunnels
- Outside coastal cottages
- Industrial and commercial properties



#### **Features**

- Die-cast aluminium base and flange, pre-treated and polyester powder coated
- 20mm threaded AB entry and low smoke moulded nitrile sealing ring
- Clear or Pearl Glass
- IP65

### **Options**

- Antique Bronze, Black, Grey or White
- Any RAL colour POA
- Integrated 3hr emergency
- Dusk to Dawn
- Microwave





# SP, Fluorescent



### Dimensions (mm)



## Sample Order Code

| SP-126    | + | DD                                                      | / | В                                                       | / | EHF                      | CL                      |
|-----------|---|---------------------------------------------------------|---|---------------------------------------------------------|---|--------------------------|-------------------------|
| Luminaire |   | Sensor                                                  |   | Finish                                                  |   | Gear                     | Diffuser                |
| SP        | N | Ousk to Dawn = DD<br>Microwave = MWD<br>Emergency = EMG |   | Antique Bronze = BRONZE  Black = B  Grey = G  White = W |   | Eco-High Frequency = EHF | Clear = CL<br>Pearl =