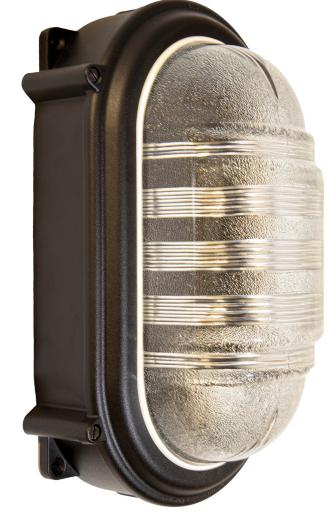

# SP, Fluorescent

Heritage

**Interior** 

Rail

The most versatile fitting from our heritage portfolio. The SP is a classic, wall or ceiling mounted luminaire used for industrial and now retro/architectural applications. The fitting is section 12 approved for rail tunnel applications and is 1000hr salt spray test approved for marine applications.

#### **Features**

- Die-cast aluminium base and flange, pre-treated and polyester powder coated
- 20mm threaded AB entry and low smoke moulded nitrile sealing ring
- Clear or Pearl Glass
- IP65