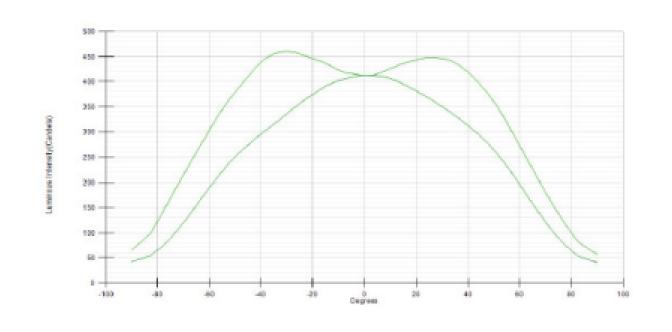

|  |  |  |  |
| SYSTEM LUMENS                 | 2400lm                     |  |  |  |  |
| EFFICACY                      | 119.4lm/W                  |  |  |  |  |
| CRI                           | >80                        |  |  |  |  |
| CCT                           | 4000K                      |  |  |  |  |
| LIFETIME                      | 50,000hrs                  |  |  |  |  |
| IP RATING                     | IP65                       |  |  |  |  |
| ELECTRICAL CHARACTERISTICS    |                            |  |  |  |  |
| POWER                         | 20.1W                      |  |  |  |  |
| VOLTAGE                       | 40V                        |  |  |  |  |
| CURRENT                       | 500mA                      |  |  |  |  |



### **Photometric Data**





### Sample Order Code

| SP-24LED  | + EMG         | +        | MWD                                                                                       | / | BRONZE                                                  | / | CL                      |
|-----------|---------------|----------|-------------------------------------------------------------------------------------------|---|---------------------------------------------------------|---|-------------------------|
| Luminaire | Emergenc      | <b>y</b> | Sensor                                                                                    |   | Finish                                                  |   | Diffuser                |
| SP        | Emergency = E | MG       | Dusk to Dawn = DD  Corridor Function = CF  CF+Daylight Moni