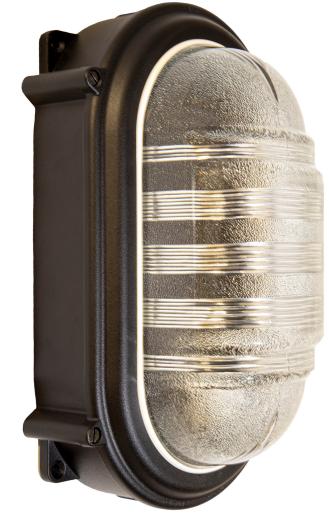

## SP 24W LED

Heritage

Interior

Rail

The most versatile fitting from our heritage portfolio. The SP is a classic, wall or ceiling mounted luminaire used for industrial and now retro/architectural applications. The fitting is section 12 approved for rail tunnel applications and is 1000hr salt spray test approved for marine applications.

#### **Applications**

- Retro internal applications including pubs
- Marine
- Railway tunnels
- Outside coastal cottages
- Industrial and commercial properties

#### **Features**

- Die-cast aluminium base and flange, pre-treated and polyester powder coated
- 20mm threaded AB entry and low smoke moulded nitrile sealing ring
- Clear or Pearl Glass
- IP65