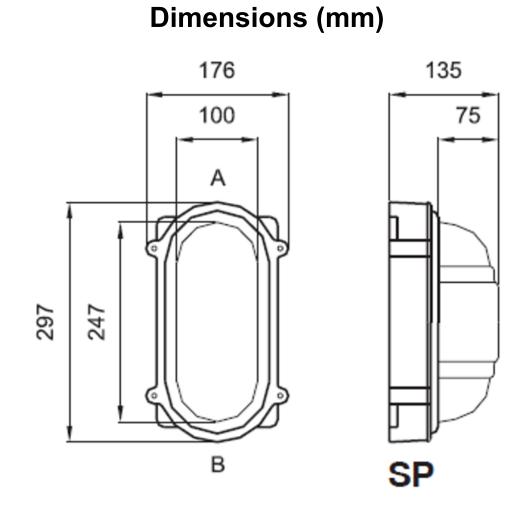

### **Technical Specifications**

| LUMINAIRE CHARACTERISTICS     |                            |  |  |  |  |
|-------------------------------|----------------------------|--|--|--|--|
| LEDs                          | <b>Ds</b> Tridonic LLE ADV |  |  |  |  |
| DRIVER                        | Constant current           |  |  |  |  |
| WORKING TEMP                  | -25°C to 50°C              |  |  |  |  |
| <b>EMERGENCY WORKING TEMP</b> | -5°C to 50°C               |  |  |  |  |
| SYSTEM LUMENS                 | 2400lm                     |  |  |  |  |
| EFFICACY                      | 119.4lm/W                  |  |  |  |  |
| CRI                           | >80                        |  |  |  |  |
| CCT                           | 4000K                      |  |  |  |  |
| LIFETIME                      | 50,000hrs                  |  |  |  |  |
| IP RATING                     | IP65                       |  |  |  |  |
| ELECTRICAL CHARACTERISTICS    |                            |  |  |  |  |
| POWER                         | 20.1W                      |  |  |  |  |
| VOLTAGE                       | 40V                        |  |  |  |  |
| CURRENT                       | 500mA                      |  |  |  |  |