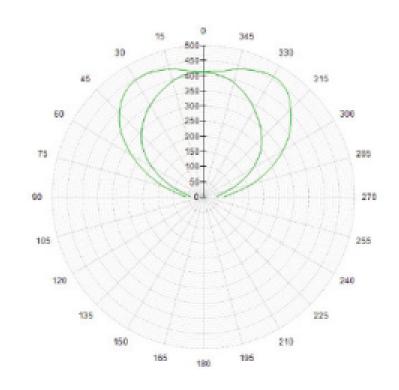

|  |  |  |  |
| SYSTEM LUMENS                 | 2400lm                     |  |  |  |  |
| EFFICACY                      | 119.4lm/W                  |  |  |  |  |
| CRI                           | >80                        |  |  |  |  |
| CCT                           | 4000K                      |  |  |  |  |
| LIFETIME                      | 50,000hrs                  |  |  |  |  |
| IP RATING                     | IP65                       |  |  |  |  |
| ELECTRICAL CHARACTERISTICS    |                            |  |  |  |  |
| POWER                         | 20.1W                      |  |  |  |  |
| VOLTAGE                       | 40V                        |  |  |  |  |
| CURRENT                       | 500mA                      |  |  |  |  |



### **Photometric Data**





### Sample Order Code

| SP-24LED  | + EMG         | +        | MWD                                                                                       | / | BRONZE                                                  | / | CL                      |
|-----------|---------------|----------|-------------------------------------------------------------------------------------------|---|---------------------------------------------------------|---|-------------------------|
| Luminaire | Emergenc      | <b>y</b> | Sensor                                                                                    |   | Finish                                                  |   | Diffuser                |
| SP        | Emergency = E | MG       | Dusk to Dawn = DD  Corridor Function = CF  CF+Daylight Mo