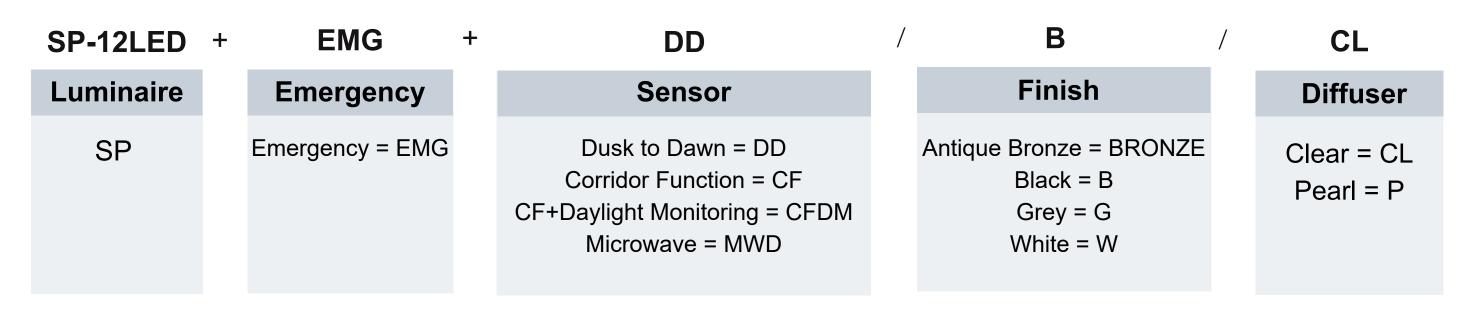

### Sample Order Code

SP-12LED+EMG+DD/B/CL = 12WLED, Emergency, Dusk to Dawn, Black, Clear Glass Diffuser