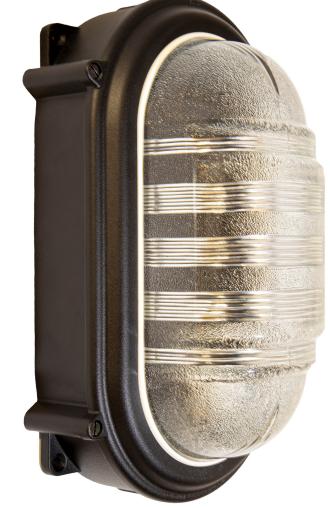

# SP 12W LED

Heritage

Interior

Rail

The most versatile fitting from our heritage portfolio. The SP is a classic, wall or ceiling mounted luminaire used for industrial and now retro/architectural applications. The fitting is section 12 approved for rail tunnel applications and is 1000hr salt spray test approved for marine applications.

#### **Applications**

- Retro internal applications including pubs
- Marine
- Railway tunnels
- Outside coastal cottages
- Industrial and commercial properties

#### **Features**

- Die-cast aluminium base and flange, pre-treated and polyester powder coated
- 20mm threaded AB entry and low smoke moulded nitrile sealing ring
- Clear or Pearl Glass
- IP65

### **Options**

- Antique Bronze, Black, Grey or White
- Any RAL colour POA
- Integrated 3hr emergency & optional self-test
- Motion sensors on/off or on/dim (10%), daylight monitoring
- Dusk to Dawn
- Microwave
- Corridor Function + Daylight monitoring