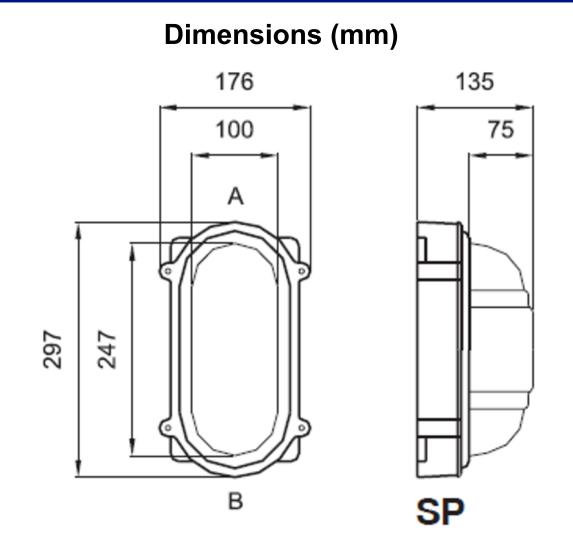

# SP 12W LED

# **Technical Specifications**

| LUMINAIRE CHARACTERISTICS     |                  |
|-------------------------------|------------------|
| LEDs                          | Tridonic LLE ADV |
| DRIVER                        | Constant current |
| WORKING TEMP                  | -25°C to 50°C    |
| <b>EMERGENCY WORKING TEMP</b> | -5°C to 50°C     |
| SYSTEM LUMENS                 | 1200lm           |
| EFFICACY                      | 127lm/W          |
| CRI                           | >80              |
| CCT                           | 4000K            |
| LIFETIME                      | 50,000hrs        |
| IP RATING                     | IP65             |
| ELECTRICAL CHARACTERISTICS    |                  |
| POWER                         | 9.4W             |
| VOLTAGE                       | 23V              |
| CURRENT                       | 350mA            |