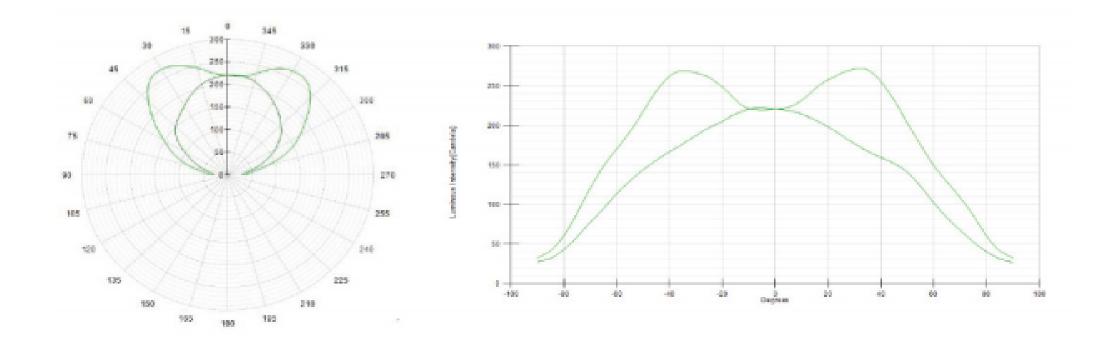

----------|------------------|
| LEDs                          | Tridonic LLE ADV |
| DRIVER                        | Constant current |
| WORKING TEMP                  | -25°C to 50°C    |
| <b>EMERGENCY WORKING TEMP</b> | -5°C to 50°C     |
| SYSTEM LUMENS                 | 1200lm           |
| EFFICACY                      | 127lm/W          |
| CRI                           | >80              |
| CCT                           | 4000K            |
| LIFETIME                      | 50,000hrs        |
| IP RATING                     | IP65             |
| ELECTRICAL CHARACTERISTICS    |                  |
| POWER                         | 9.4W             |
| VOLTAGE                       | 23V              |
| CURRENT                       | 350mA            |



# **Photometric Data**



### Sample Order Code



SP-12LED+EMG+DD/B/CL = 12WLED, Emergency, Dusk to Dawn, Black, Clear Glass Diffuser