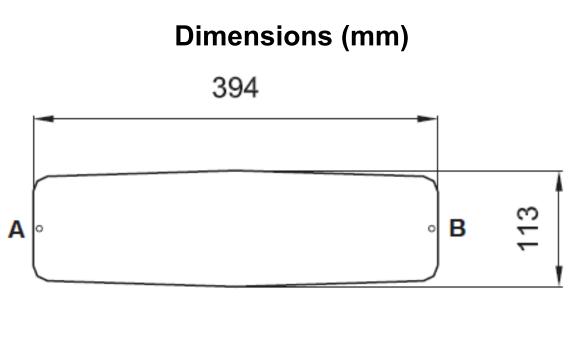

### **Technical Specifications**

| LUMINAIRE CHARACTERISTICS  |                  |  |  |  |  |  |
|----------------------------|------------------|--|--|--|--|--|
| LEDs                       | Tridonic LLE G4  |  |  |  |  |  |
| DRIVER                     | Constant current |  |  |  |  |  |
| WORKING TEMP               | -25°C to 50°C    |  |  |  |  |  |
| EMERGENCY WORKING TEMP     | -5°C to 50°C     |  |  |  |  |  |
| SYSTEM LUMENS              | 1000lm           |  |  |  |  |  |
| EFFICACY                   | 128.2lm/W        |  |  |  |  |  |
| CRI                        | >80              |  |  |  |  |  |
| ССТ                        | 4000K            |  |  |  |  |  |
| LIFETIME                   | 50,000hrs        |  |  |  |  |  |
| IP RATING                  | IP65             |  |  |  |  |  |
| IK RATING                  | IK10++           |  |  |  |  |  |
| ELECTRICAL CHARACTERISTICS |                  |  |  |  |  |  |
| POWER                      | 7.8W             |  |  |  |  |  |
| VOLTAGE                    | 21.3 - 23V       |  |  |  |  |  |
| CURRENT                    | 350mA            |  |  |  |  |  |