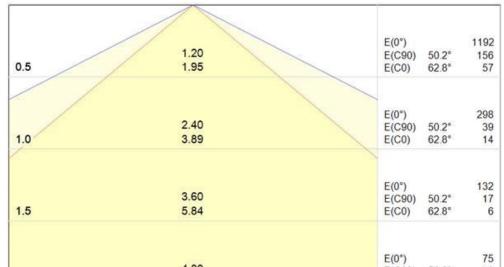

### **Photometric Data**

| Distance [m]<br>C0 - C180 (H<br>C90 - C270 | Cone Diameter [m]<br>Half value angle: 125.6°)<br>(Half value angle: 100.4°) | Illuminance [Ix]                            | cd/klm         η = 100%           C0 - C180         C90 - C270 |
|--------------------------------------------|------------------------------------------------------------------------------|---------------------------------------------|----------------------------------------------------------------|
| 3.0                                        | 7.20<br>11.67                                                                | E(0°) 33<br>E(C90) 50.2° 4<br>E(C0) 62.8° 2 | 45° 30° 15° 0° 15° 30° 45°                                     |
| 2.5                                        | 6.00<br>9.73                                                                 | E(0°) 48<br>E(C90) 50.2° 6<br>E(C0) 62.8° 2 | 60°                                                            |
| 2.0                                        | 4.80<br>7.78                                                                 | E(C90) 50.2° 10<br>E(C0) 62.8° 4            | 75° 75°                                                        |