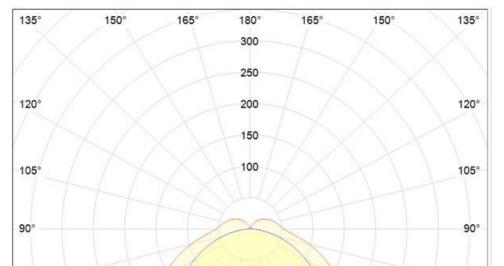

### **Photometric Data**

| Distance [m]<br>C0 - C180 (H<br>C90 - C270 | Cone Diameter [m]<br>Half value angle: 125.6°)<br>(Half value angle: 100.4°) | Illuminance [Ix]                            | cd/klm         η = 100%           C0 - C180         C90 - C270 |
|--------------------------------------------|------------------------------------------------------------------------------|---------------------------------------------|----------------------------------------------------------------|
| 3.0                                        | 7.20<br>11.67                                                                | E(0°) 33<br>E(C90) 50.2° 4<br>E(C0) 62.8° 2 | 45° 30° 15° 0° 15° 30° 45°                                     |
| 2.5                                        | 6.00<br>9.73                                                                 | E(0°) 48<br>E(C90) 50.2° 6<br>E(C0) 62.8° 2 | 60°                                                            |
| 2.0                                        | 4.80<br>7.78                                                                 | E(C90) 50.2° 10<br>E(C0) 62.8° 4            | 75° 75°                                                        |