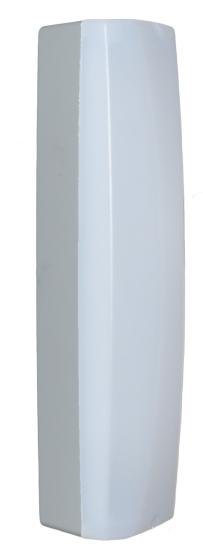

## SFB Small 8W LED <u>Oughtrie</u>

Infrastructure

Social Housing

Our most popular and iconic bulkhead used in a wide ranging number of applications from stairwells to external perimeter lighting. When combined with any option of sensing technology, the SFB provides a one stop solution for areas requiring vandal resistant luminaires.

#### **Applications**

- General Social Housing installations
- Underpasses
- Car Parks
- Railway Stations
- Stairwells
- Schools
- Industrial and commercial properties
- Corridors

Die-cast aluminium base

- Clear or opal UV stabilised fire retardant polycarbonate diffuser. Diffuser screwed to case
  with stainless steel slotted and secret head captive screw option. The diffuser is also
  retained by nylon suspension straps to the main body of the luminaire.
- SA770 low smoke low toxicity silicone elastomer
- IP65
- IK10++