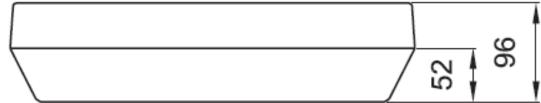

### **Technical Specifications**

| LUMINAIRE CHARACTERISTICS  |                  |  |  |  |  |  |
|----------------------------|------------------|--|--|--|--|--|
| LEDs                       | Tridonic LLE G4  |  |  |  |  |  |
| DRIVER                     | Constant current |  |  |  |  |  |
| WORKING TEMP               | -25°C to 50°C    |  |  |  |  |  |
| EMERGENCY WORKING TEMP     | -5°C to 50°C     |  |  |  |  |  |
| SYSTEM LUMENS              | 1000lm           |  |  |  |  |  |
| EFFICACY                   | 128.2lm/W        |  |  |  |  |  |
| CRI                        | >80              |  |  |  |  |  |
| ССТ                        | 4000K            |  |  |  |  |  |
| LIFETIME                   | 50,000hrs        |  |  |  |  |  |
| IP RATING                  | IP65             |  |  |  |  |  |
| IK RATING                  | IK10++           |  |  |  |  |  |
| ELECTRICAL CHARACTERISTICS |                  |  |  |  |  |  |
| POWER                      | 7.8W             |  |  |  |  |  |
| VOLTAGE                    | 21.3 - 23V       |  |  |  |  |  |
| CURRENT                    | 350mA            |  |  |  |  |  |