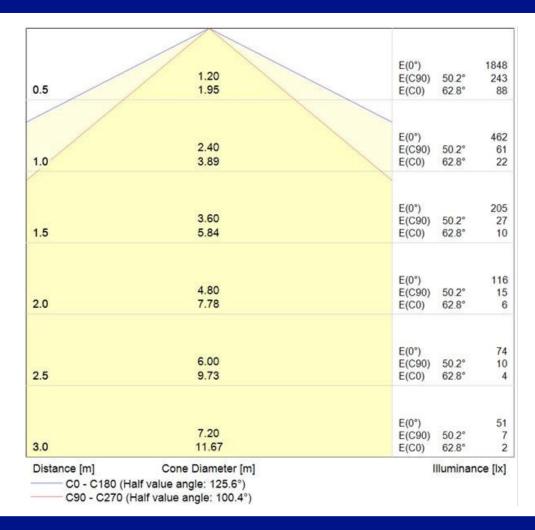

|------------------|
| LEDs                       | Tridonic LLE G4  |
| DRIVER                     | Constant current |
| WORKING TEMP               | -25°C to 50°C    |
| EMERGENCY WORKING TEMP     | -5°C to 50°C     |
| SYSTEM LUMENS              | 1550lm           |
| EFFICACY                   | 132.5lm/W        |
| CRI                        | >80              |
| CCT                        | 4000K            |
| LIFETIME                   | 50,000hrs        |
| IP RATING                  | IP65             |
| IK RATING                  | IK10++           |
| ELECTRICAL CHARACTERISTICS |                  |
| POWER                      | 11.7W            |
| VOLTAGE                    | 31.9 – 34.5V     |
| CURRENT                    | 350mA            |



### **Photometric Data**





# Sample Order Code



SFB-10LED+EMG+DD/G/OP = 10WLED, Emergency, Dusk to Dawn, Grey, Opal Diffuser

(( BS.EN60598-2-1 IP65