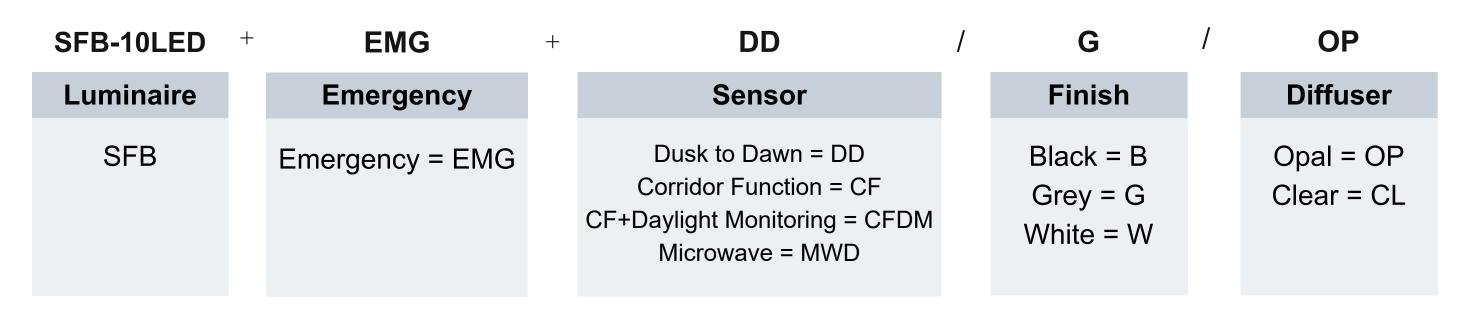

# Sample Order Code

SFB-10LED+EMG+DD/G/OP = 10WLED, Emergency, Dusk to Dawn, Grey, Opal Diffuser

(( BS.EN60598-2-1 IP65