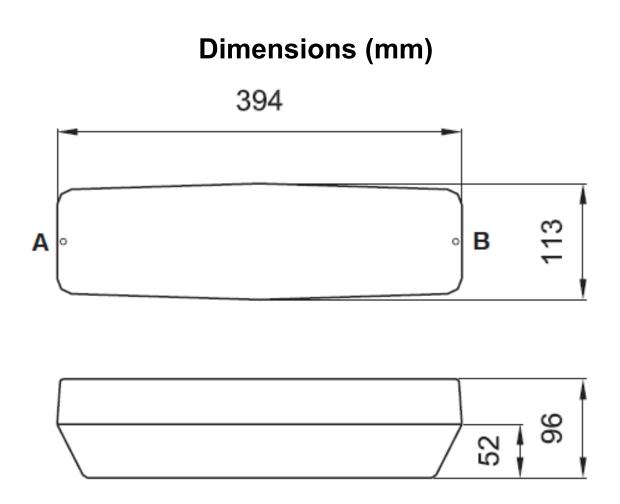

# **Technical Specifications**

| LUMINAIRE CHARACTERISTICS  |                  |
|----------------------------|------------------|
| LEDs                       | Tridonic LLE G4  |
| DRIVER                     | Constant current |
| WORKING TEMP               | -25°C to 50°C    |
| EMERGENCY WORKING TEMP     | -5°C to 50°C     |
| SYSTEM LUMENS              | 1550lm           |
| EFFICACY                   | 132.5lm/W        |
| CRI                        | >80              |
| CCT                        | 4000K            |
| LIFETIME                   | 50,000hrs        |
| IP RATING                  | IP65             |
| IK RATING                  | IK10++           |
| ELECTRICAL CHARACTERISTICS |                  |
| POWER                      | 11.7W            |
| VOLTAGE                    | 31.9 – 34.5V     |
| CURRENT                    | 350mA            |