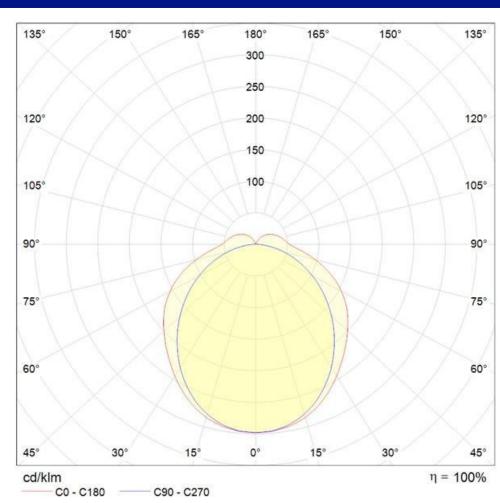

-----------------|
| LEDs                       | Tridonic LLE G4  |
| DRIVER                     | Constant current |
| WORKING TEMP               | -25°C to 50°C    |
| EMERGENCY WORKING TEMP     | -5°C to 50°C     |
| SYSTEM LUMENS              | 1550lm           |
| EFFICACY                   | 132.5lm/W        |
| CRI                        | >80              |
| CCT                        | 4000K            |
| LIFETIME                   | 50,000hrs        |
| IP RATING                  | IP65             |
| IK RATING                  | IK10++           |
| ELECTRICAL CHARACTERISTICS |                  |
| POWER                      | 11.7W            |
| VOLTAGE                    | 31.9 – 34.5V     |
| CURRENT                    | 350mA            |



### **Photometric Data**





# Sample Order Code



SFB-10LED+EMG+DD/G/OP = 10WLED, Emergency, Dusk to Dawn, Grey, Opal Diffuser

(( BS.EN60598-2-1 IP65