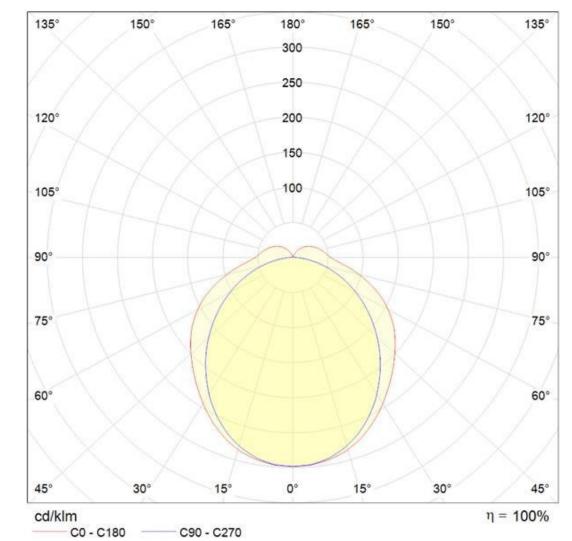

### **Photometric Data**

| Distance [m]<br>C0 - C180 (l | Cone Diameter [m]<br>Half value angle: 125.6°) | Illuminar                            | ice [lx]       |
|------------------------------|------------------------------------------------|--------------------------------------|----------------|
| 3.0                          | 7.20<br>11.67                                  | E(0°)<br>E(C90) 50.2°<br>E(C0) 62.8° | 70<br>9<br>3   |
| 2.5                          | 6.00<br>9.73                                   | E(0°)<br>E(C90) 50.2°<br>E(C0) 62.8° | 100<br>13<br>5 |
| 2.0                          | 4.80<br>7.78                                   | E(0°)<br>E(C90) 50.2°<br>E(C0) 62.8° | 156<br>21<br>7 |