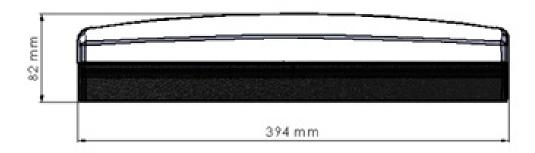

CY WORKING TEMP     | -5°C to 50°C     |  |  |  |  |  |
| SYSTEM LUMENS              | 1550lm           |  |  |  |  |  |
| EFFICACY                   | 132.5lm/W        |  |  |  |  |  |
| CRI                        | >80              |  |  |  |  |  |
| ССТ                        | 4000K            |  |  |  |  |  |
| LIFETIME                   | 50,000hrs        |  |  |  |  |  |
| IP RATING                  | IP65             |  |  |  |  |  |
| IK RATING                  | IK10++           |  |  |  |  |  |
| ELECTRICAL CHARACTERISTICS |                  |  |  |  |  |  |
| POWER                      | 11.7W            |  |  |  |  |  |
| VOLTAGE                    | 31.9 – 34.5V     |  |  |  |  |  |
| CURRENT                    | 350mA            |  |  |  |  |  |

#### **Dimensions (mm)**





### **Photometric Data**





| Distance [m]<br>C0 - C180 (l | Cone Diameter [m]<br>Half value angle: 125.6°) | Illuminar                            | ice [lx]       |
|------------------------------|------------------------------------------------|--------------------------------------|----------------|
| 3.0                          | 7.20<br>11.67                                  | E(0°)<br>E(C90) 50.2°<br>E(C0) 62.8° | 70<br>9<br>3   |
| 2.5                          | 6.00<br>9.73                                   | E(0°)<br>E(C90) 50.2°<br>E(C0) 62.8° | 100<br>13<br>5 |
| 2.0                          | 4.80<br>7.78                                   | E(0°)<br>E(C90) 50.2°<br>E(C0) 62.8° | 156<br>21<br>7 |

### Sample Order Code

| SFBSL-9LED | + EMG           | + | CF