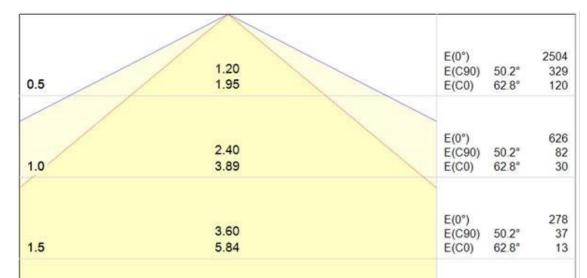

### **Photometric Data**

| Distance [m]<br>C0 - C180 (l | Cone Diameter [m]<br>Half value angle: 125.6°) | Illuminar                            | ice [lx]       |
|------------------------------|------------------------------------------------|--------------------------------------|----------------|
| 3.0                          | 7.20<br>11.67                                  | E(0°)<br>E(C90) 50.2°<br>E(C0) 62.8° | 70<br>9<br>3   |
| 2.5                          | 6.00<br>9.73                                   | E(0°)<br>E(C90) 50.2°<br>E(C0) 62.8° | 100<br>13<br>5 |
| 2.0                          | 4.80<br>7.78                                   | E(0°)<br>E(C90) 50.2°<br>E(C0) 62.8° | 156<br>21<br>7 |