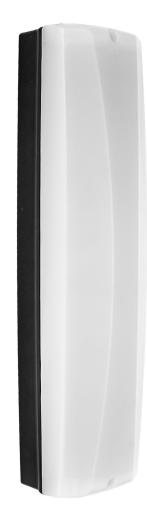

# SFB Slimline 9W LED

(oughtrie

Infrastructure

Social Housing

A timeless wall and ceiling mounted luminaire which can be used in a variety of applications with light output and sensing options customisable to suit individual requirements.

### Features

- Die-cast aluminium base
- Clear or opal UV stabilised fire retardant polycarbonate diffuser
- Diffuser screwed to case with stainless steel slotted and secret head captive screw option
- The diffuser is also retained by nylon suspension straps to the main body of the luminaire
- SA770 low smoke low toxicity silicone elastomer
- IP65
- IK10++

## Options

- Black, Grey or White
- Integrated 3hr emergency & optional self-test
- Self-test module
- Dusk to Dawn
- Digital dimmable ballast
- Microwave
- Security screws included for added vandal resistance\*