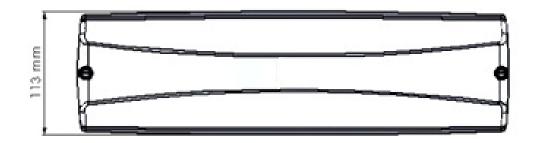

ENCY WORKING TEMP     | -5°C to 50°C     |  |  |  |  |  |
| SYSTEM LUMENS              | 1550lm           |  |  |  |  |  |
| EFFICACY                   | 132.5lm/W        |  |  |  |  |  |
| CRI                        | >80              |  |  |  |  |  |
| ССТ                        | 4000K            |  |  |  |  |  |
| LIFETIME                   | 50,000hrs        |  |  |  |  |  |
| IP RATING                  | IP65             |  |  |  |  |  |
| IK RATING                  | IK10++           |  |  |  |  |  |
| ELECTRICAL CHARACTERISTICS |                  |  |  |  |  |  |
| POWER                      | 11.7W            |  |  |  |  |  |
| VOLTAGE                    | 31.9 – 34.5V     |  |  |  |  |  |
| CURRENT                    | 350mA            |  |  |  |  |  |

#### **Dimensions (mm)**





### **Photometric Data**





| Distance [m]<br>C0 - C180 (l | Cone Diameter [m]<br>Half value angle: 125.6°) | Illuminar                            | ice [lx]       |
|------------------------------|------------------------------------------------|--------------------------------------|----------------|
| 3.0                          | 7.20<br>11.67                                  | E(0°)<br>E(C90) 50.2°<br>E(C0) 62.8° | 70<br>9<br>3   |
| 2.5                          | 6.00<br>9.73                                   | E(0°)<br>E(C90) 50.2°<br>E(C0) 62.8° | 100<br>13<br>5 |
| 2.0                          | 4.80<br>7.78                                   | E(0°)<br>E(C90) 50.2°<br>E(C0) 62.8° | 156<br>21<br>7 |

### Sample Order Code

| SFBSL-9LED | + EMG           | + | CF