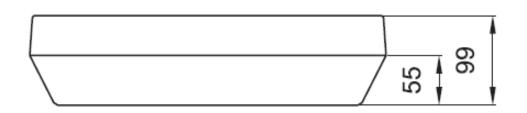

es

Die-cast aluminium base

- Clear or opal UV stabilised fire retardant polycarbonate diffuser. Diffuser screwed to case with stainless steel slotted and secret head captive screw option. The diffuser is also retained by nylon suspension straps to the main body of the luminaire, thus making installation easy.
- SA770 low smoke low toxicity silicone elastomer
- IP65
- IK10++

## Options

- Black, Grey or White
- Integrated 3hr emergency
- Dusk to Dawn
- Microwave
- Security screws included for added vandal resistance\*

\*Supplied in a separate bag. Security screwdriver WS7115 required.

(E BS.EN60598-2-1 IP65

Coughtrie, 69-71 Montrose Avenue, Hillington Park, Glasgow G52 4LA +44 (0) 141 882 3262 / www.coughtrie.com



# SFB Large, Fluorescent <u>Oughtrie</u>

## Dimensions (mm)

394





## Lamp Types

| 4 x 8W T5 | SFB.32-32P |
|-----------|------------|
| 2 x 24W L | SFB.32-224 |

#### Sample Order Code

| SFB.32-224 | + <b>EMG</b> +  | DD                                   | / <b>G</b> /                       | OP                      |
|------------|-----------------|--------------------------------------|------------------------------------|-------------------------|
| Luminaire  | Emergency       | Sensor                               | Finish                             | Diffuser                |
| SFB.32     | Emergency = EMG | Dusk to Dawn = DD<br>Microwave = MWD | Black = B<br>Grey = G<br>White = W | Opal = OP<br>Clear = CL |

SFB.32-224+EMG+DD/G/OP = 2X24W, Emergency, Dusk to Dawn, Grey, Opal Diffuser



Coughtrie, 69-71 Montrose Avenue, Hillington Park, Glasg