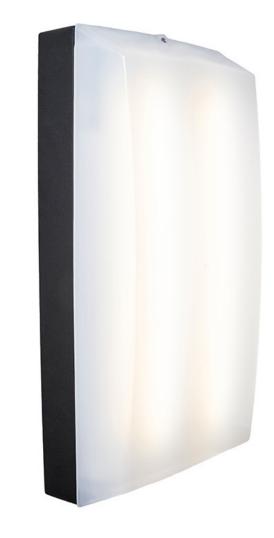

#### Infrastructure

Social Housing

Our most popular and iconic bulkhead used in a wide ranging number of applications from stairwells to external perimeter lighting. When combined with any option of sensing technology, the SFB provides a one stop solution for areas requiring vandal resistant luminaires.

### Features

Die-cast aluminium base

- Clear or opal UV stabilised fire retardant polycarbonate diffuser. Diffuser screwed to case with stainless steel slotted and secret head captive screw option. The diffuser is also retained by nylon suspension straps to the main body of the luminaire, thus making installation easy.
- SA770 low smoke low toxicity silicone elastomer
- IP65
- IK10++