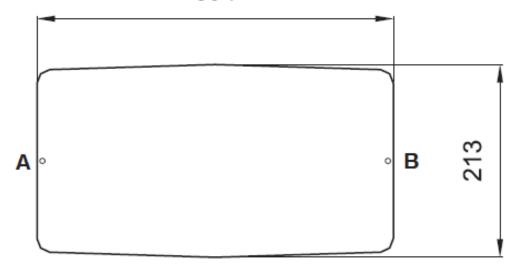

ures

Die-cast aluminium base

- Clear or opal UV stabilised fire retardant polycarbonate diffuser. Diffuser screwed to case with stainless steel slotted and secret head captive screw option. The diffuser is also retained by nylon suspension straps to the main body of the luminaire, thus making installation easy.
- SA770 low smoke low toxicity silicone elastomer
- IP65
- IK10++

## Options

- Black, Grey or White
- Integrated 3hr emergency
- Dusk to Dawn
- Microwave
- Security screws included for added vandal resistance\*

\*Supplied in a separate bag. Security screwdriver WS7115 required.

(E BS.EN60598-2-1 IP65

Coughtrie, 69-71 Montrose Avenue, Hillington Park, Glasgow G52 4LA +44 (0) 141 882 3262 / www.coughtrie.com



# SFB Large, Fluorescent <u>Oughtrie</u>

## Dimensions (mm)

394





## Lamp Types

| 4 x 8W T5 | SFB.32-32P |
|-----------|------------|
| 2 x 24W L | SFB.32-224 |

#### Sample Order Code

| SFB.32-224 | + <b>EMG</b> +  | DD                                   | / <b>G</b> /                       | OP                      |
|------------|-----------------|--------------------------------------|------------------------------------|-------------------------|
| Luminaire  | Emergency       | Sensor                               | Finish                             | Diffuser                |
| SFB.32     | Emergency = EMG | Dusk to Dawn = DD<br>Microwave = MWD | Black = B<br>Grey = G<br>White = W | Opal = OP<br>Clear = CL |

SFB.32-224+EMG+DD/G/OP = 2X24W, Emergency, Dusk to Dawn, Grey, Opal Diffuser



Coughtrie, 69-71 Montrose Avenue, Hillington Park, Gla