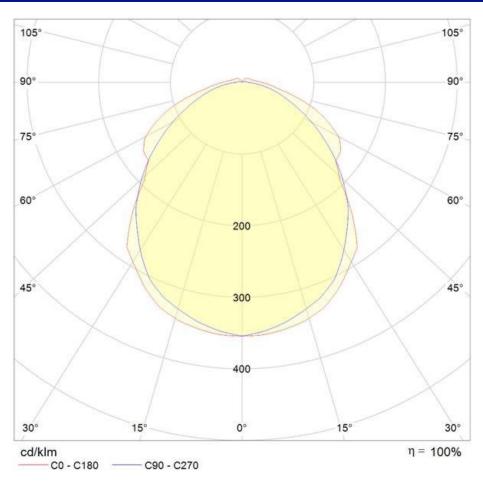

| Vossloh Schwabe G4 |
| DRIVER                     | Constant current   |
| WORKING TEMP               | -25°C to 50°C      |
| EMERGENCY WORKING TEMP     | -5°C to 50°C       |
| SYSTEM LUMENS              | 2800lm             |
| EFFICACY                   | 122.8lm/W          |
| CRI                        | >80                |
| ССТ                        | 4000K              |
| LIFETIME                   | 50,000hrs          |
| IP RATING                  | IP65               |
| IK RATING                  | IK10++             |
| ELECTRICAL CHARACTERISTICS |                    |
| POWER                      | 22.8W              |
| VOLTAGE                    | 43.6 - 47V         |
| CURRENT                    | 500mA              |



### **Photometric Data**





### Sample Order Code

DD W SFB.32-24LED + **EMG** + **OP** Luminaire **Finish Diffuser** Sensor **Emergency** Dusk to Dawn = DD Opal = OP SFB.32 Emergency = EMG Black = B Corridor Function = CF Grey = GClear = CL CF+Daylight Monitoring = CFDM White = W Microwave = MWD

SFB.32-24LED+EMG+DD/W/OP = 24WLED, Emergency, Dusk to Dawn, White, Opal Diffuser

BS.EN60598-2-1 IP65