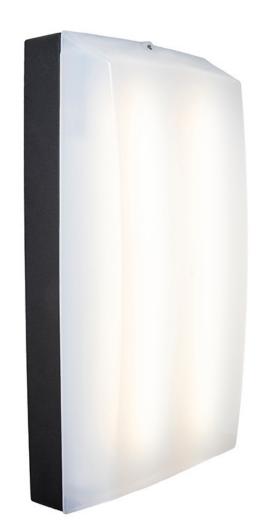

## SFB Large 24W LED (<u>oughtrie</u>

Infrastructure

**Social Housing** 

Our most popular and iconic bulkhead used in a wide ranging number of applications from stairwells to external perimeter lighting. When combined with any option of sensing technology, the SFB provides a one stop solution for areas requiring vandal resistant luminaires.

#### **Features**

- Die-cast aluminium base
- Clear or opal UV stabilised fire retardant polycarbonate diffuser. Diffuser screwed to case with stainless steel slotted and secret head captive screw option. The diffuser is also retained by nylon suspension straps to the main body of the luminaire.
- SA770 low smoke low toxicity silicone elastomer
- IP65
- IK10++