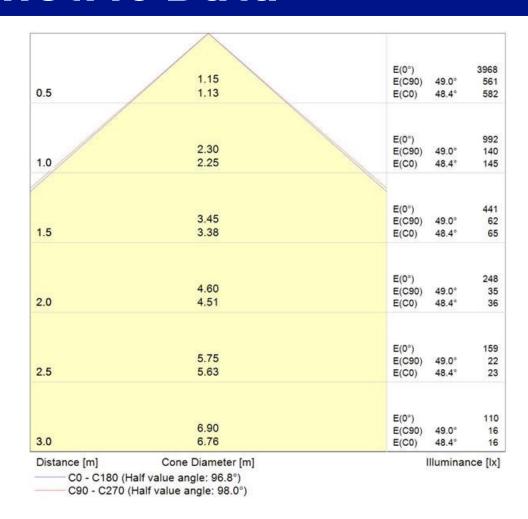

| Vossloh Schwabe G4 |
| DRIVER                     | Constant current   |
| WORKING TEMP               | -25°C to 50°C      |
| EMERGENCY WORKING TEMP     | -5°C to 50°C       |
| SYSTEM LUMENS              | 2800lm             |
| EFFICACY                   | 122.8lm/W          |
| CRI                        | >80                |
| ССТ                        | 4000K              |
| LIFETIME                   | 50,000hrs          |
| IP RATING                  | IP65               |
| IK RATING                  | IK10++             |
| ELECTRICAL CHARACTERISTICS |                    |
| POWER                      | 22.8W              |
| VOLTAGE                    | 43.6 - 47V         |
| CURRENT                    | 500mA              |



### **Photometric Data**





### Sample Order Code

DD W SFB.32-24LED + **EMG** + **OP** Luminaire **Finish Diffuser** Sensor **Emergency** Dusk to Dawn = DD Opal = OP SFB.32 Emergency = EMG Black = B Corridor Function = CF Grey = GClear = CL CF+Daylight Monitoring = CFDM White = W Microwave = MWD

SFB.32-24LED+EMG+DD/W/OP = 24WLED, Emergency, Dusk to Dawn, White, Opal Diffuser

BS.EN60598-2-1 IP65