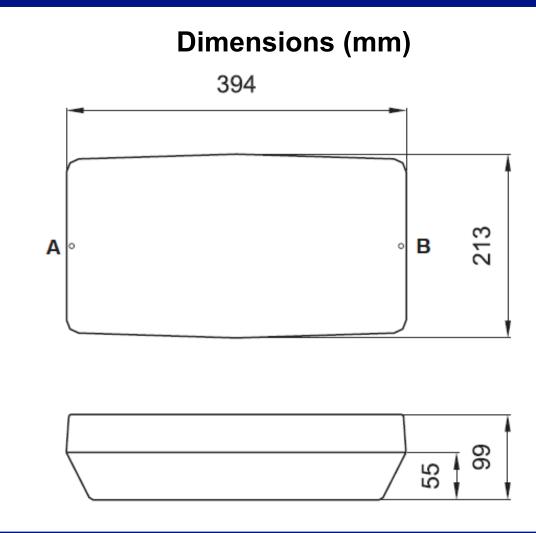

### **Technical Specifications**

| LUMINAIRE CHARACTERISTICS  |                    |
|----------------------------|--------------------|
| LEDs                       | Vossloh Schwabe G4 |
| DRIVER                     | Constant current   |
| WORKING TEMP               | -25°C to 50°C      |
| EMERGENCY WORKING TEMP     | -5°C to 50°C       |
| SYSTEM LUMENS              | 2800lm             |
| EFFICACY                   | 122.8lm/W          |
| CRI                        | >80                |
| ССТ                        | 4000K              |
| LIFETIME                   | 50,000hrs          |
| IP RATING                  | IP65               |
| IK RATING                  | IK10++             |
| ELECTRICAL CHARACTERISTICS |                    |
| POWER                      | 22.8W              |
| VOLTAGE                    | 43.6 - 47V         |
| CURRENT                    | 500mA              |