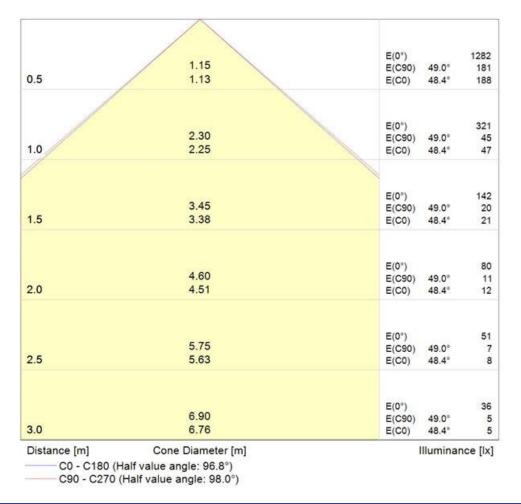

| DRIVER                        | Constant current   |
| WORKING TEMP                  | -25°C to 50°C      |
| <b>EMERGENCY WORKING TEMP</b> | -5°C to 50°C       |
| SYSTEM LUMENS                 | 950lm              |
| EFFICACY                      | 118.8lm/W          |
| CRI                           | >80                |
| CCT                           | 4000K              |
| LIFETIME                      | 50,000hrs          |
| IP RATING                     | IP65               |
| IK RATING                     | IK10++             |
| ELECTRICAL CHARACTERISTICS    |                    |
| POWER                         | 8W                 |
| VOLTAGE                       | 21.4 – 25.2V       |
| CURRENT                       | 350mA              |



### **Photometric Data**





### Sample Order Code

SFB.32-10LED + DD W **EMG** + **OP** Luminaire **Diffuser** Sensor **Finish Emergency** Dusk to Dawn = DD Opal = OP SFB.32 Emergency = EMG Black = B Corridor Function = CF Grey = GClear = CL CF+Daylight Monitoring = CFDM White = W Microwave = MWD

SFB.32-10LED+EMG+DD/W/OP = 10WLED, Emergency, Dusk to Dawn, White, Opal Diffuser

(( BS.EN60598-2-1 IP65