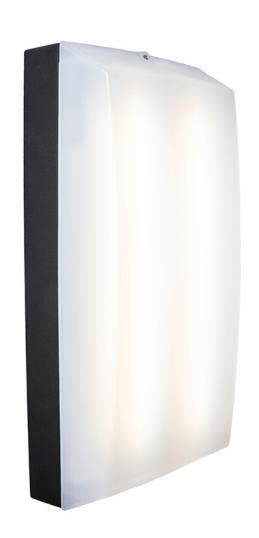

## SFB Large 10W LED (<u>oughtrie</u>

Infrastructure

**Social Housing** 

Our most popular and iconic bulkhead used in a wide ranging number of applications from stairwells to external perimeter lighting. When combined with any option of sensing technology, the SFB provides a one stop solution for areas requiring vandal resistant luminaires.