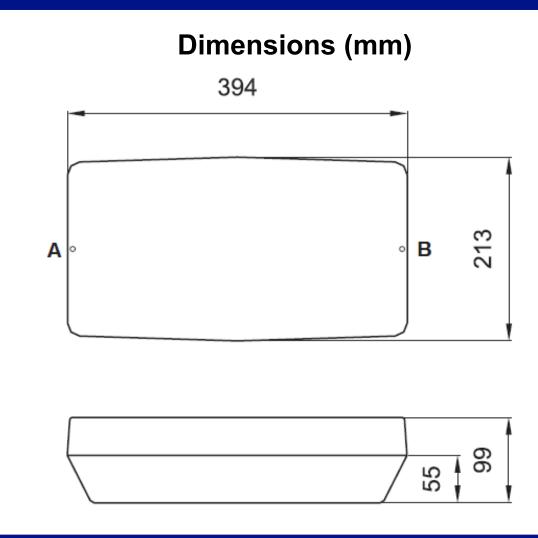

### **Technical Specifications**

| LUMINAIRE CHARACTERISTICS     |                    |
|-------------------------------|--------------------|
| LEDs                          | Vossloh Schwabe G4 |
| DRIVER                        | Constant current   |
| WORKING TEMP                  | -25°C to 50°C      |
| <b>EMERGENCY WORKING TEMP</b> | -5°C to 50°C       |
| SYSTEM LUMENS                 | 950lm              |
| EFFICACY                      | 118.8lm/W          |
| CRI                           | >80                |
| CCT                           | 4000K              |
| LIFETIME                      | 50,000hrs          |
| IP RATING                     | IP65               |
| IK RATING                     | IK10++             |
| ELECTRICAL CHARACTERISTICS    |                    |
| POWER                         | 8W                 |
| VOLTAGE                       | 21.4 – 25.2V       |
| CURRENT                       | 350mA              |