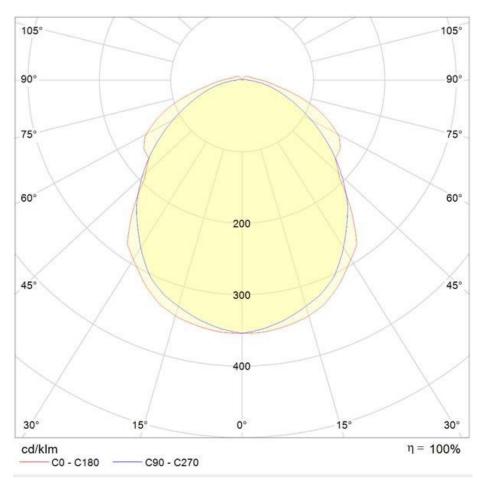

DRIVER                        | Constant current   |
| WORKING TEMP                  | -25°C to 50°C      |
| <b>EMERGENCY WORKING TEMP</b> | -5°C to 50°C       |
| SYSTEM LUMENS                 | 950lm              |
| EFFICACY                      | 118.8lm/W          |
| CRI                           | >80                |
| CCT                           | 4000K              |
| LIFETIME                      | 50,000hrs          |
| IP RATING                     | IP65               |
| IK RATING                     | IK10++             |
| ELECTRICAL CHARACTERISTICS    |                    |
| POWER                         | 8W                 |
| VOLTAGE                       | 21.4 – 25.2V       |
| CURRENT                       | 350mA              |



### **Photometric Data**





### Sample Order Code

SFB.32-10LED + DD W **EMG** + **OP** Luminaire **Diffuser** Sensor **Finish Emergency** Dusk to Dawn = DD Opal = OP SFB.32 Emergency = EMG Black = B Corridor Function = CF Grey = GClear = CL CF+Daylight Monitoring = CFDM White = W Microwave = MWD

SFB.32-10LED+EMG+DD/W/OP = 10WLED, Emergency, Dusk to Dawn, White, Opal Diffuser

(( BS.EN60598-2-1 IP65