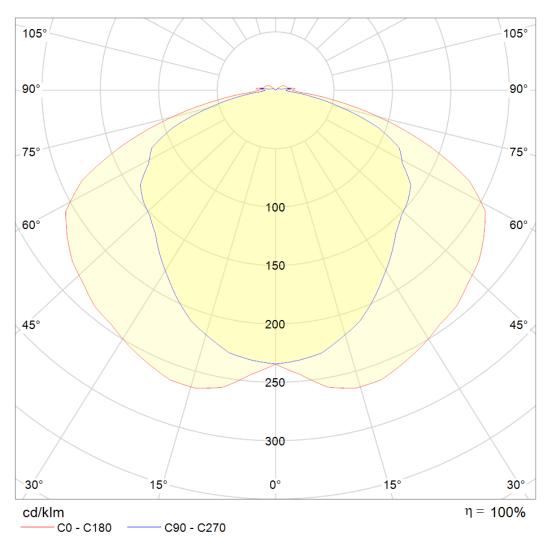

| Tridonic CLE G4  |
| DRIVER                     | Constant current |
| WORKING TEMP               | -25°C to 50°C    |
| EMERGENCY WORKING TEMP     | -5°C to 50°C     |
| SYSTEM LUMENS              | 3050lm           |
| EFFICACY                   | 108.5lm/W        |
| CRI                        | >80              |
| CCT                        | 4000K            |
| LIFETIME                   | 50,000hrs        |
| IP RATING                  | IP65             |
| IK RATING                  | IK10++           |
| ELECTRICAL CHARACTERISTICS |                  |
| POWER                      | 28.1W            |
| VOLTAGE                    | 37.1 – 43.3V     |
| CURRENT                    | 700mA            |

# 310 A

В

**Dimensions (mm)** 



### **Photometric Data**





# Sample Order Code

QX.300-30LED + OP W **EMG** DD Luminaire **Emergency Diffuser Sensor Finish** QX.300 Dusk to Dawn = DD Opal = OP Emergency = EMG Black = B Corridor Function = CF Clear = CL Grey = GCF+Daylight Monitoring = CFDM White = W Microwave = MWD

QX.300-30LED+EMG+DD/W/OP = 30WLED, Emergency, Dusk to Dawn, White, Opal Diffuser