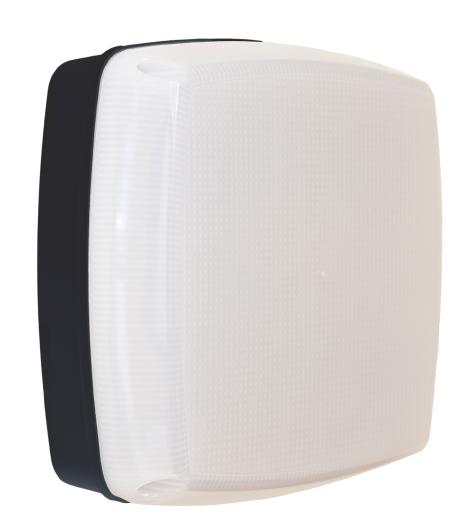

# Quadlux 30W LED

Infrastructure

**Social Housing** 

As part of the Trio range, the Quadlux is aimed at both internal and external general lighting applications in public and private settings. It is ideal for both traditional and contemporary environments and serves as a cost-effective, multi-application luminaire.