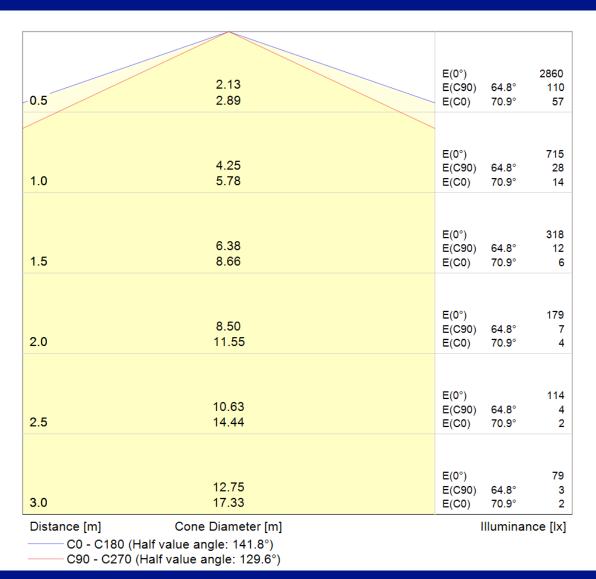

| Tridonic CLE G4  |
| DRIVER                     | Constant current |
| WORKING TEMP               | -25°C to 50°C    |
| EMERGENCY WORKING TEMP     | -5°C to 50°C     |
| SYSTEM LUMENS              | 3050lm           |
| EFFICACY                   | 108.5lm/W        |
| CRI                        | >80              |
| CCT                        | 4000K            |
| LIFETIME                   | 50,000hrs        |
| IP RATING                  | IP65             |
| IK RATING                  | IK10++           |
| ELECTRICAL CHARACTERISTICS |                  |
| POWER                      | 28.1W            |
| VOLTAGE                    | 37.1 – 43.3V     |
| CURRENT                    | 700mA            |

# 310 A

В

**Dimensions (mm)** 



### **Photometric Data**





# Sample Order Code

QX.300-30LED + OP W **EMG** DD Luminaire **Emergency Diffuser Sensor Finish** QX.300 Dusk to Dawn = DD Opal = OP Emergency = EMG Black = B Corridor Function = CF Clear = CL Grey = GCF+Daylight Monitoring = CFDM White = W Microwave = MWD

QX.300-30LED+EMG+DD/W/OP = 30WLED, Emergency, Dusk to Dawn, White, Opal Diffuser