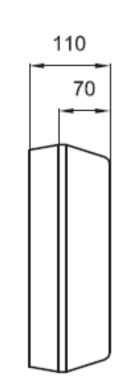

-------------|
| LEDs                       | Tridonic CLE G4  |
| DRIVER                     | Constant current |
| WORKING TEMP               | -25°C to 50°C    |
| EMERGENCY WORKING TEMP     | -5°C to 50°C     |
| SYSTEM LUMENS              | 3050lm           |
| EFFICACY                   | 108.5lm/W        |
| CRI                        | >80              |
| CCT                        | 4000K            |
| LIFETIME                   | 50,000hrs        |
| IP RATING                  | IP65             |
| IK RATING                  | IK10++           |
| ELECTRICAL CHARACTERISTICS |                  |
| POWER                      | 28.1W            |
| VOLTAGE                    | 37.1 – 43.3V     |
| CURRENT                    | 700mA            |

# 310 A

В

**Dimensions (mm)** 



### **Photometric Data**





# Sample Order Code

QX.300-30LED + OP W **EMG** DD Luminaire **Emergency Diffuser Sensor Finish** QX.300 Dusk to Dawn = DD Opal = OP Emergency = EMG Black = B Corridor Function = CF Clear = CL Grey = GCF+Daylight Monitoring = CFDM White = W Microwave = MWD

QX.300-30LED+EMG+DD/W/OP = 30WLED, Emergency, Dusk to Dawn, White, Opal Diffuser