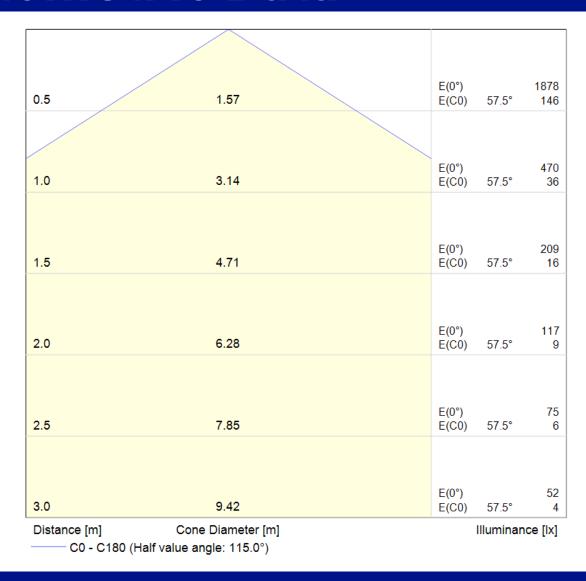

-----------------|
| LEDs                       | Tridonic CLE G4  |
| DRIVER                     | Constant current |
| WORKING TEMP               | -25°C to 50°C    |
| EMERGENCY WORKING TEMP     | -5°C to 50°C     |
| SYSTEM LUMENS              | 1540lm           |
| EFFICACY                   | 115.8lm/W        |
| CRI                        | >80              |
| ССТ                        | 4000K            |
| LIFETIME                   | 50,000hrs        |
| IP RATING                  | IP65             |
| IK RATING                  | IK10++           |
| ELECTRICAL CHARACTERISTICS |                  |
| POWER                      | 13.3W            |
| VOLTAGE                    | 25.3 – 28.7V     |
| CURRENT                    | 500mA            |





### **Photometric Data**





### Sample Order Code

QX.300-15LED + **EMG** B OP DD Luminaire **Finish Diffuser Emergency** Sensor Emergency = EMG Opal = OP QX.330 Dusk to Dawn = DD Black = B Corridor Function = CF Grey = GClear = CL CF+Daylight Monitoring = CFDM White = W Microwave = MWD

QX.300-15LED+EMG+DD/B/OP = 15WLED, Emergency, Dusk to Dawn, Black, Opal Diffuser