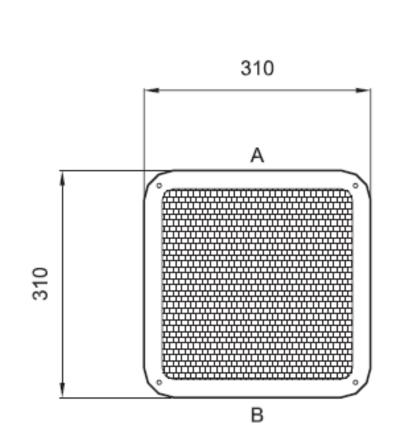

----------------------------|------------------|
| LEDs                       | Tridonic CLE G4  |
| DRIVER                     | Constant current |
| WORKING TEMP               | -25°C to 50°C    |
| EMERGENCY WORKING TEMP     | -5°C to 50°C     |
| SYSTEM LUMENS              | 1540lm           |
| EFFICACY                   | 115.8lm/W        |
| CRI                        | >80              |
| ССТ                        | 4000K            |
| LIFETIME                   | 50,000hrs        |
| IP RATING                  | IP65             |
| IK RATING                  | IK10++           |
| ELECTRICAL CHARACTERISTICS |                  |
| POWER                      | 13.3W            |
| VOLTAGE                    | 25.3 – 28.7V     |
| CURRENT                    | 500mA            |





### **Photometric Data**





### Sample Order Code

QX.300-15LED + **EMG** B OP DD Luminaire **Finish Diffuser Emergency** Sensor Emergency = EMG Opal = OP QX.330 Dusk to Dawn = DD Black = B Corridor Function = CF Grey = GClear = CL CF+Daylight Monitoring = CFDM White = W Microwave = MWD

QX.300-15LED+EMG+DD/B/OP = 15WLED, Emergency, Dusk to Dawn, Black, Opal Diffuser