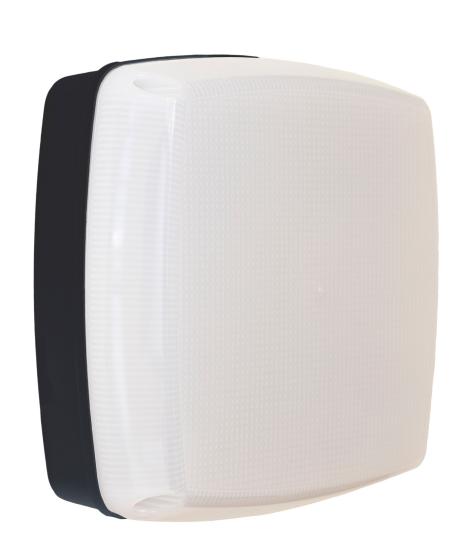

# Quadlux 15W LED

Infrastructure

**Social Housing** 

As part of the Trio range, the Quadlux is aimed at both internal and external general lighting applications in public and private settings. It is ideal for both traditional and contemporary environments and serves as a cost-effective, multi-application luminaire.

#### **Features**

- Die-cast aluminium base
- Clear or opal UV stabilised fire retardant polycarbonate diffuser
- Diffuser secured to casing by stainless steel slotted screws with secret screw option
- SA770 low smoke low toxicity silicone elastomer
- IP65
- IK10++

### **Options**

- Black, Grey or White
- Integrated 3hr emergency & optional self-test
- Digital Dimmable Ballast
- Microwave
- Dusk to Dawn
- Security screws included for added vandal resistance \*

\*Supplied in a separate bag. Security screwdriver WS7115 required.