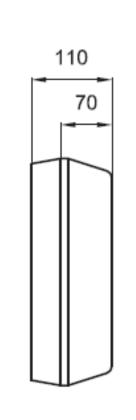

--------------------------|------------------|
| LEDs                       | Tridonic CLE G4  |
| DRIVER                     | Constant current |
| WORKING TEMP               | -25°C to 50°C    |
| EMERGENCY WORKING TEMP     | -5°C to 50°C     |
| SYSTEM LUMENS              | 1540lm           |
| EFFICACY                   | 115.8lm/W        |
| CRI                        | >80              |
| ССТ                        | 4000K            |
| LIFETIME                   | 50,000hrs        |
| IP RATING                  | IP65             |
| IK RATING                  | IK10++           |
| ELECTRICAL CHARACTERISTICS |                  |
| POWER                      | 13.3W            |
| VOLTAGE                    | 25.3 – 28.7V     |
| CURRENT                    | 500mA            |





### **Photometric Data**





### Sample Order Code

QX.300-15LED + **EMG** B OP DD Luminaire **Finish Diffuser Emergency** Sensor Emergency = EMG Opal = OP QX.330 Dusk to Dawn = DD Black = B Corridor Function = CF Grey = GClear = CL CF+Daylight Monitoring = CFDM White = W Microwave = MWD

QX.300-15LED+EMG+DD/B/OP = 15WLED, Emergency, Dusk to Dawn, Black, Opal Diffuser