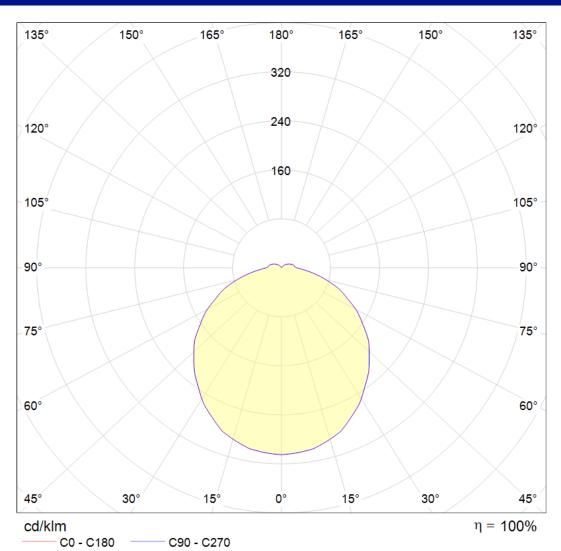

---------------|
| LEDs                       | Tridonic CLE G4  |
| DRIVER                     | Constant current |
| WORKING TEMP               | -25°C to 50°C    |
| EMERGENCY WORKING TEMP     | -5°C to 50°C     |
| SYSTEM LUMENS              | 1540lm           |
| EFFICACY                   | 115.8lm/W        |
| CRI                        | >80              |
| ССТ                        | 4000K            |
| LIFETIME                   | 50,000hrs        |
| IP RATING                  | IP65             |
| IK RATING                  | IK10++           |
| ELECTRICAL CHARACTERISTICS |                  |
| POWER                      | 13.3W            |
| VOLTAGE                    | 25.3 – 28.7V     |
| CURRENT                    | 500mA            |





### **Photometric Data**





### Sample Order Code

QX.300-15LED + **EMG** B OP DD Luminaire **Finish Diffuser Emergency** Sensor Emergency = EMG Opal = OP QX.330 Dusk to Dawn = DD Black = B Corridor Function = CF Grey = GClear = CL CF+Daylight Monitoring = CFDM White = W Microwave = MWD

QX.300-15LED+EMG+DD/B/OP = 15WLED, Emergency, Dusk to Dawn, Black, Opal Diffuser