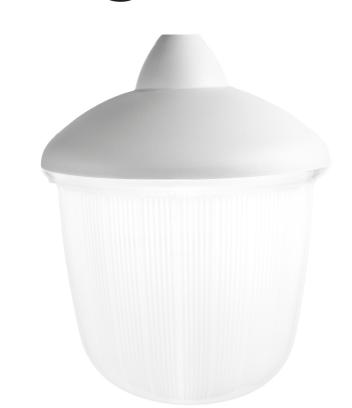

## **PW-15**

# <u>Coughtrie</u>

Heritage

A classic outdoor pendant light with applications ranging from country estates to police stations and cathedrals. The PW delivers classic design with modern era lighting.

**PW-15** 

#### **Features**

- Die-cast aluminium top, pre-treated and polyester powder coated
- 20mm threaded top entry and moulded nitrile sealing ring
- Clear or opal polycarbonate diffuser options
- IP53
- IK10