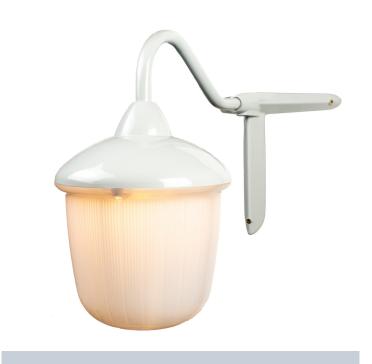

### **Options**

- Antique Bronze, Black, Grey or White
- Any RAL colour POA
- Lamp (not included): Porcelain BC or ES

**White Corner Mounted** 

**Black Wall Mounted** 

**Grey Corner Mounted** 

(**(** BS.EN60598-2-1 IP65

#### **Application Images**