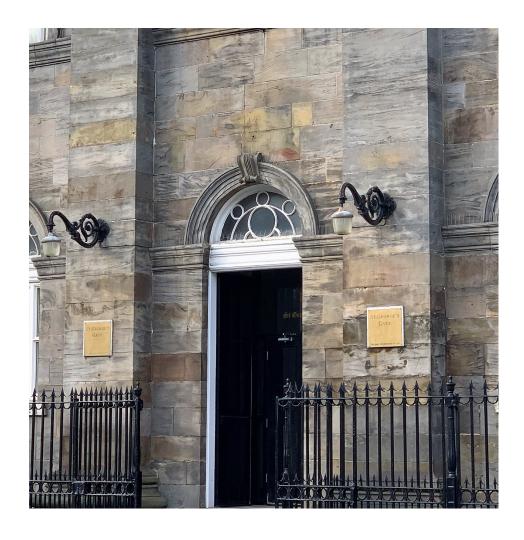

## **PW-15**

# <u>Coughtrie</u>

Heritage

A classic outdoor pendant light with applications ranging from country estates to police stations and cathedrals. The PW delivers classic design with modern era lighting.



**PW-15** 

#### **Features**

- Die-cast aluminium top, pre-treated and polyester powder coated
- 20mm threaded top entry and moulded nitrile sealing ring
- Clear or opal polycarbonate diffuser options
- IP53
- IK10

### **Options**

- Antique Bronze, Black, Grey or White
- Any RAL colour POA
- Lamp (not included): Porcelain BC or ES



**White Corner Mounted** 



**Black Wall Mounted** 



**Grey Corner Mounted** 

(**(** BS.EN60598-2-1 IP65

#### **Application Images**





## **PW-15**



#### Dimensions (mm)



#### **Spares**



#### Sample Order Code

| PW-15     | / | В                                                    | / | CL                               | / | ВС                                        | / | WALL KIT |
|-----------|---|------------------------------------------------------|---|----------------------------------|---|-------------------------------------------|---|----------|
| Luminaire |   | Finish                                               |   | Diffuser                         |   | Circuit                                   |   | Kit      |
| PW-15     |   | Black = B Grey = G White = W Antique Bronze = BRONZE |   | Clear Glass = CL<br>Frosted = FG |   | Bayonet Cap = BC<br>E27 Edison Screw = ES |   | Wall Kit |

PW-15/B/CL/B