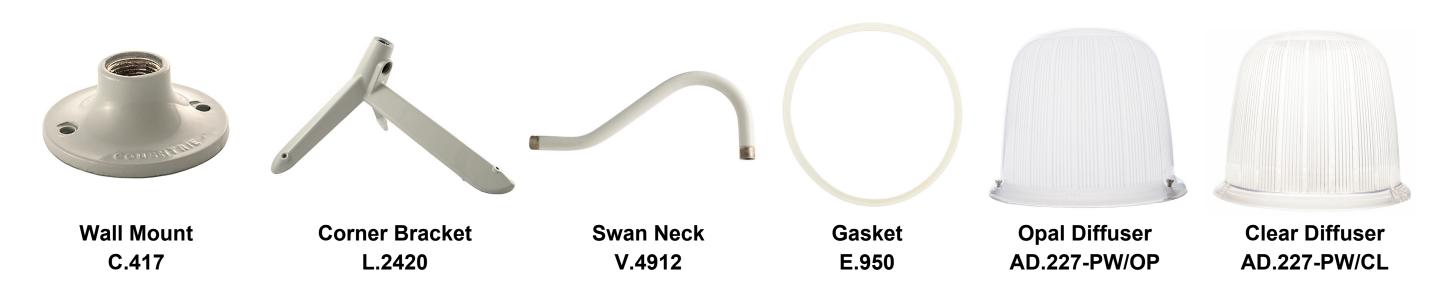

## **PW-15**

# <u>Coughtrie</u>

Heritage

A classic outdoor pendant light with applications ranging from country estates to police stations and cathedrals. The PW delivers classic design with modern era lighting.



**PW-15** 

#### **Features**

- Die-cast aluminium top, pre-treated and polyester powder coated
- 20mm threaded top entry and moulded nitrile sealing ring
- Clear or opal polycarbonate diffuser options
- IP53
- IK10

### **Options**

- Antique Bronze, Black, Grey or White
- Any RAL colour POA
- Lamp (not included): Porcelain BC or ES



**White Corner Mounted** 



**Black Wall Mounted** 



**Grey Corner Mounted** 

(**(** BS.EN60598-2-1 IP65

#### **Application Images**





## **PW-15**



#### Dimensions (mm)



#### **Spares**



#### Sample Order Code

| PW-15     | / | В                                                    | / | CL                               | / | ВС                                        | / | WALL KIT |
|-----------|---|------------------------------------------------------|---|----------------------------------|---|-------------------------------------------|---|----------|
| Luminaire |   | Finish                                               |   | Diffuser                         |   | Circuit                                   |   | Kit      |
| PW-15     |   | Black = B Grey = G White = W Antique Bronze = BRONZE |   | Clear Glass = CL<br>Frosted = FG |   | Bayonet Cap = BC<br>E27 Edison Screw = ES |   | Wall Kit |

PW-15/B/CL/BC/WALL KIT = Black, Clear Glass Diffuser, Bayonet Cap Lamp Ho