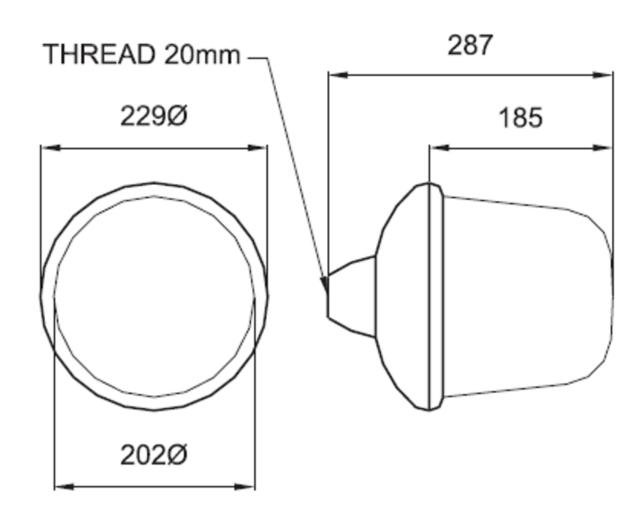

## **PW-15**

# <u>Coughtrie</u>

Heritage

A classic outdoor pendant light with applications ranging from country estates to police stations and cathedrals. The PW delivers classic design with modern era lighting.



**PW-15** 

#### **Features**

- Die-cast aluminium top, pre-treated and polyester powder coated
- 20mm threaded top entry and moulded nitrile sealing ring
- Clear or opal polycarbonate diffuser options
- IP53
- IK10

### **Options**

- Antique Bronze, Black, Grey or White
- Any RAL colour POA
- Lamp (not included): Porcelain BC or ES



**White Corner Mounted** 



**Black Wall Mounted** 



**Grey Corner Mounted** 

(**(** BS.EN60598-2-1 IP65

#### **Application Images**





## **PW-15**



#### Dimensions (mm)



#### **Spares**



#### Sample Order Code

| PW-15     | / | В                                                    | / | CL                               | / | ВС                                        | / | WALL KIT |
|-----------|---|------------------------------------------------------|---|----------------------------------|---|-------------------------------------------|---|----------|
| Luminaire |   | Finish                                               |   | Diffuser                         |   | Circuit                                   |   | Kit      |
| PW-15     |   | Black = B Grey = G White = W Antique Bronze = BRONZE |   | Clear Glass = CL<br>Frosted = FG |   | Bayonet Cap = BC<br>E27 Edison Screw = ES |   | Wall Kit |

PW-15/B/CL/BC/WALL KIT = Black, Clear Glass Diffuser,