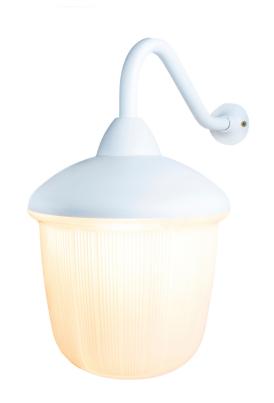

### **Options**

- Antique Bronze, Black, Grey or White
- Any RAL colour POA
- Lamp (not included): Porcelain BC or ES

**White Corner Mounted** 

**Black Wall Mounted** 

**Grey Corner Mounted** 

(**(** BS.EN60598-2-1 IP65

#### **Application Images**