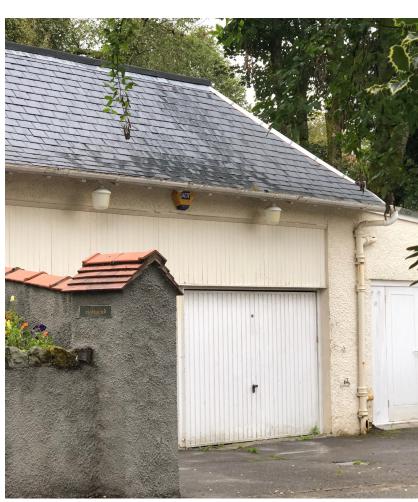

## **PW-15**

# <u>Coughtrie</u>

Heritage

A classic outdoor pendant light with applications ranging from country estates to police stations and cathedrals. The PW delivers classic design with modern era lighting.



**PW-15** 

#### **Features**

- Die-cast aluminium top, pre-treated and polyester powder coated
- 20mm threaded top entry and moulded nitrile sealing ring
- Clear or opal polycarbonate diffuser options
- IP53
- IK10

### **Options**

- Antique Bronze, Black, Grey or White
- Any RAL colour POA
- Lamp (not included): Porcelain BC or ES



**White Corner Mounted** 



**Black Wall Mounted** 



**Grey Corner Mounted** 

(**(** BS.EN60598-2-1 IP65

#### **Application Images**





## **PW-15**



#### Dimensions (mm)



#### **Spares**



#### Sample Order Code

| PW-15     | / | В                                                    | / | CL                               | / | ВС                                        | / | WALL KIT |
|-----------|---|------------------------------------------------------|---|----------------------------------|---|-------------------------------------------|---|----------|
| Luminaire |   | Finish                                               |   | Diffuser                         |   | Circuit                                   |   | Kit      |
| PW-15     |   | Black = B Grey = G White = W Antique Bronze = BRONZE |   | Clear Glass = CL<br>Frosted = FG |   | Bayonet Cap = BC<br>E27 Edison Screw = ES |   | Wall Kit |

PW-15/B/CL/BC/