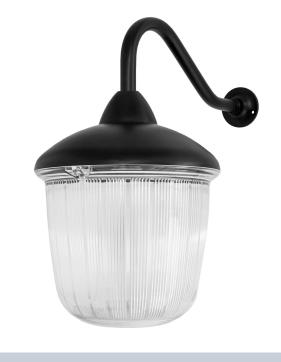

### **Options**

- Antique Bronze, Black, Grey or White
- Any RAL colour POA
- Lamp (not included): Porcelain BC or ES

**White Corner Mounted** 

**Black Wall Mounted** 

**Grey Corner Mounted** 

(**(** BS.EN60598-2-1 IP65

#### **Application Images**