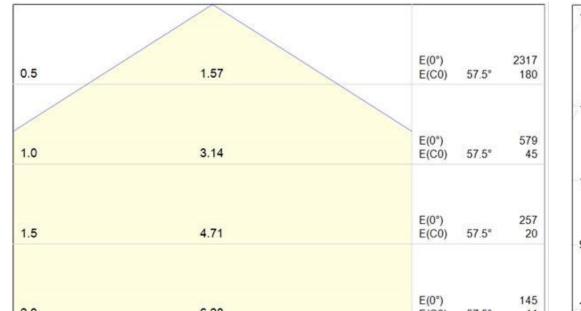

### **Photometric Data**

|              | Half value angle: 115.0°) |                |           | 00 [m]  |        | C180 | C90 - C270 |    |                   |     | 1-100%          |
|--------------|---------------------------|----------------|-----------|---------|--------|------|------------|----|-------------------|-----|-----------------|
| Distance [m] | Cone Diameter [m]         |                | Illuminan | ce fix1 | cd/klm |      |            |    |                   |     | η = <b>100%</b> |
| 3.0          | 9.42                      | E(0°)<br>E(C0) | 57.5°     | 64<br>5 | 45°    | 30°  | 15°        | 0° | 15°               | 30° | 45              |
| 2.5          | 7.85                      | E(0°)<br>E(C0) | 57.5°     | 93<br>7 | 60°    |      | X          |    | K                 |     | 60              |
| 2.0          | 6.28                      | E(C0)          | 57.5°     | 11      | -75°   |      |            |    | $\langle \rangle$ |     | 75              |