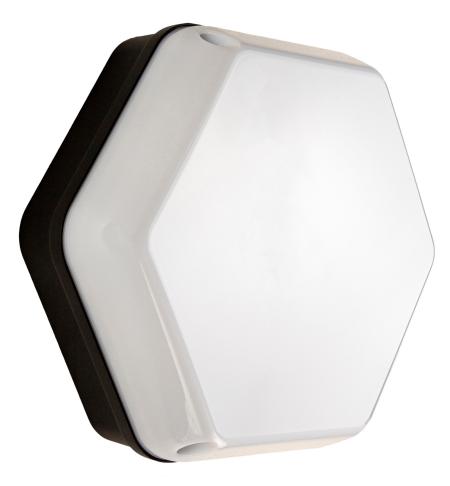

## Hexagon 25W LED

Coughtrie

Infrastructure

Social Housing

As one of the most memorable shapes in our Trio range, the Hexagon is often used to provide secure lighting in applications ranging from schools to social housing.

## Hexagon 25W LED