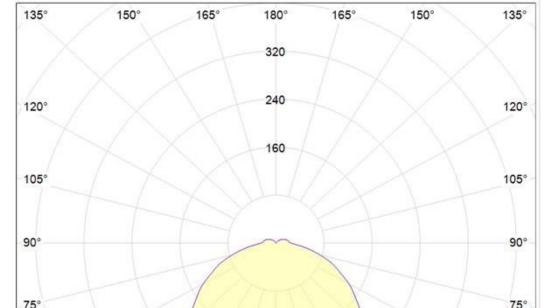

### **Photometric Data**

|              | Half value angle: 115.0°) |                |           | 00 [m]  |        | C180 | C90 - C270 |    |                   |     | 1-100%          |
|--------------|---------------------------|----------------|-----------|---------|--------|------|------------|----|-------------------|-----|-----------------|
| Distance [m] | Cone Diameter [m]         |                | Illuminan | ce fix1 | cd/klm |      |            |    |                   |     | η = <b>100%</b> |
| 3.0          | 9.42                      | E(0°)<br>E(C0) | 57.5°     | 64<br>5 | 45°    | 30°  | 15°        | 0° | 15°               | 30° | 45              |
| 2.5          | 7.85                      | E(0°)<br>E(C0) | 57.5°     | 93<br>7 | 60°    |      | X          |    | K                 |     | 60              |
| 2.0          | 6.28                      | E(C0)          | 57.5°     | 11      | -75°   |      |            |    | $\langle \rangle$ |     | 75              |