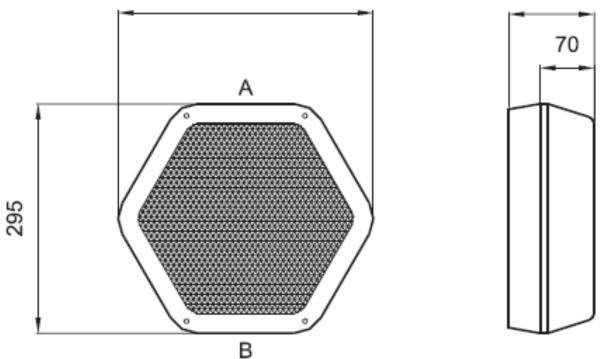

EMERGENCY WORKING TEMP     | -5°C to 50°C     |  |  |  |  |  |
| SYSTEM LUMENS              | 1900lm           |  |  |  |  |  |
| EFFICACY                   | 81.2lm/W         |  |  |  |  |  |
| CRI                        | >80              |  |  |  |  |  |
| ССТ                        | 4000K            |  |  |  |  |  |
| LIFETIME                   | 50,000hrs        |  |  |  |  |  |
| IP RATING                  | IP65             |  |  |  |  |  |
| IK RATING                  | IK10++           |  |  |  |  |  |
| ELECTRICAL CHARACTERISTICS |                  |  |  |  |  |  |
| POWER                      | 23.4W            |  |  |  |  |  |
| VOLTAGE                    | 36.3 – 41.8V     |  |  |  |  |  |
| CURRENT                    | 600mA            |  |  |  |  |  |

Dimensions (mm) 328



### **Photometric Data**





|              | Half value angle: 115.0°) |                |           | 00 [m]  |        | C180 | C90 - C270 |    |                   |     | 1-100%          |
|--------------|---------------------------|----------------|-----------|---------|--------|------|------------|----|-------------------|-----|-----------------|
| Distance [m] | Cone Diameter [m]         |                | Illuminan | ce fix1 | cd/klm |      |            |    |                   |     | η = <b>100%</b> |
| 3.0          | 9.42                      | E(0°)<br>E(C0) | 57.5°     | 64<br>5 | 45°    | 30°  | 15°        | 0° | 15°               | 30° | 45              |
| 2.5          | 7.85                      | E(0°)<br>E(C0) | 57.5°     | 93<br>7 | 60°    |      | X          |    | K