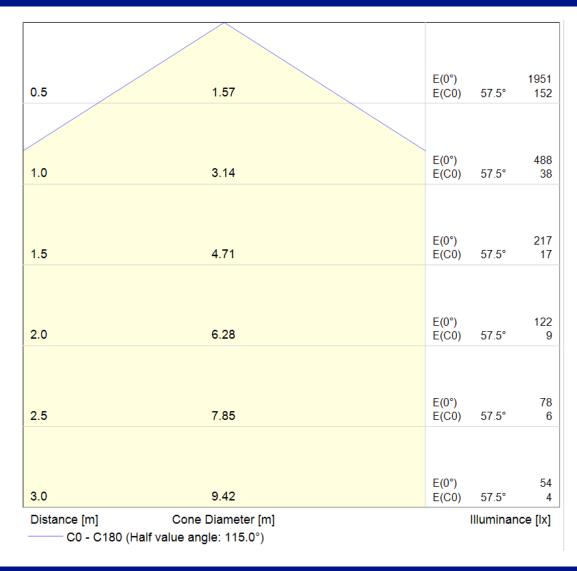

------------------|
| LEDs                       | Tridonic CLE G4  |
| DRIVER                     | Constant current |
| WORKING TEMP               | -25°C to 50°C    |
| EMERGENCY WORKING TEMP     | -5°C to 50°C     |
| SYSTEM LUMENS              | 1600lm           |
| EFFICACY                   | 77lm/W           |
| CRI                        | >80              |
| CCT                        | 4000K            |
| LIFETIME                   | 50,000hrs        |
| IP RATING                  | IP65             |
| IK RATING                  | IK10++           |
| ELECTRICAL CHARACTERISTICS |                  |
| POWER                      | 20.8W            |
| VOLTAGE                    | 26.7 – 29.7V     |
| CURRENT                    | 700mA            |





## **Photometric Data**





### Sample Order Code

HX.300-21LED + **EMG MWD** G **OP** Luminaire **Emergency Sensor Finish Diffuser** Emergency = EMG Dusk to Dawn = DD Black = B Opal = OP HX.300 Corridor Function = CF Grey = GClear = CL CF+Daylight Monitoring = CFDM White = W Microwave = MWD

HX.300-21LED+EMG+MWD/G/OP = 21WLED, Emergency, Microwave, Grey, Opal Diffuser