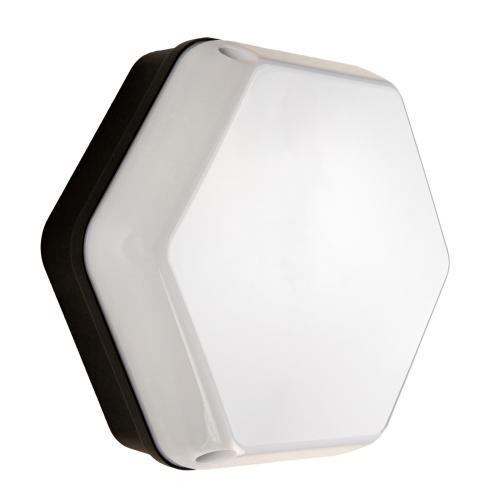

# Hexagon 21W LED

Infrastructure

**Social Housing** 

As one of the most memorable shapes in our Trio range, the Hexagon is often used to provide secure lighting in applications ranging from schools to social housing.