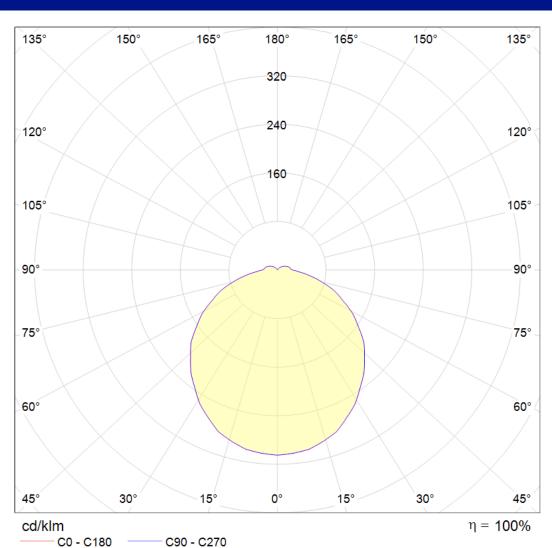

----------------|
| LEDs                       | Tridonic CLE G4  |
| DRIVER                     | Constant current |
| WORKING TEMP               | -25°C to 50°C    |
| EMERGENCY WORKING TEMP     | -5°C to 50°C     |
| SYSTEM LUMENS              | 1600lm           |
| EFFICACY                   | 77lm/W           |
| CRI                        | >80              |
| CCT                        | 4000K            |
| LIFETIME                   | 50,000hrs        |
| IP RATING                  | IP65             |
| IK RATING                  | IK10++           |
| ELECTRICAL CHARACTERISTICS |                  |
| POWER                      | 20.8W            |
| VOLTAGE                    | 26.7 – 29.7V     |
| CURRENT                    | 700mA            |





## **Photometric Data**





### Sample Order Code

HX.300-21LED + **EMG MWD** G **OP** Luminaire **Emergency Sensor Finish Diffuser** Emergency = EMG Dusk to Dawn = DD Black = B Opal = OP HX.300 Corridor Function = CF Grey = GClear = CL CF+Daylight Monitoring = CFDM White = W Microwave = MWD

HX.300-21LED+EMG+MWD/G/OP = 21WLED, Emergency, Microwave, Grey, Opal Diffuser