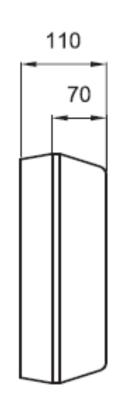

### **Technical Specifications**

| LUMINAIRE CHARACTERISTICS  |                  |
|----------------------------|------------------|
| LEDs                       | Tridonic CLE G4  |
| DRIVER                     | Constant current |
| WORKING TEMP               | -25°C to 50°C    |
| EMERGENCY WORKING TEMP     | -5°C to 50°C     |
| SYSTEM LUMENS              | 1600lm           |
| EFFICACY                   | 77lm/W           |
| CRI                        | >80              |
| CCT                        | 4000K            |
| LIFETIME                   | 50,000hrs        |
| IP RATING                  | IP65             |
| IK RATING                  | IK10++           |
| ELECTRICAL CHARACTERISTICS |                  |
| POWER                      | 20.8W            |
| VOLTAGE                    | 26.7 – 29.7V     |
| CURRENT                    | 700mA            |