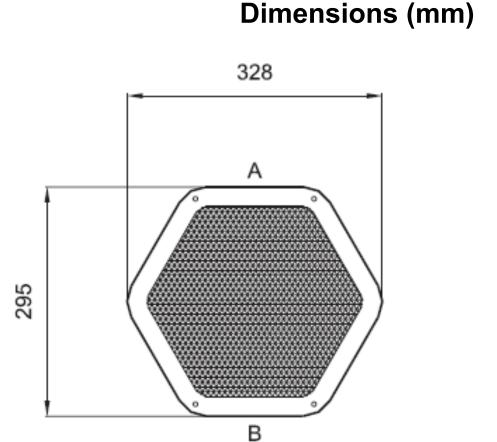

### **Technical Specifications**

| LUMINAIRE CHARACTERISTICS  |                  |
|----------------------------|------------------|
| LEDs                       | Tridonic CLE G4  |
| DRIVER                     | Constant current |
| WORKING TEMP               | -25°C to 50°C    |
| EMERGENCY WORKING TEMP     | -5°C to 50°C     |
| SYSTEM LUMENS              | 1600lm           |
| EFFICACY                   | 77lm/W           |
| CRI                        | >80              |
| CCT                        | 4000K            |
| LIFETIME                   | 50,000hrs        |
| IP RATING                  | IP65             |
| IK RATING                  | IK10++           |
| ELECTRICAL CHARACTERISTICS |                  |
| POWER                      | 20.8W            |
| VOLTAGE                    | 26.7 – 29.7V     |
| CURRENT                    | 700mA            |