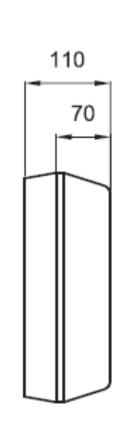

### **Technical Specifications**

| LUMINAIRE CHARACTERISTICS  |                  |
|----------------------------|------------------|
| LEDs                       | Tridonic CLE G4  |
| DRIVER                     | Constant current |
| WORKING TEMP               | -25°C to 50°C    |
| EMERGENCY WORKING TEMP     | -5°C to 50°C     |
| SYSTEM LUMENS              | 1630lm           |
| EFFICACY                   | 87lm/W           |
| CRI                        | >80              |
| ССТ                        | 4000K            |
| LIFETIME                   | 50,000hrs        |
| IP RATING                  | IP65             |
| IK RATING                  | IK10++           |
| ELECTRICAL CHARACTERISTICS |                  |
| POWER                      | 18.7W            |
| VOLTAGE                    | 35.4 – 40.3V     |
| CURRENT                    | 500mA            |