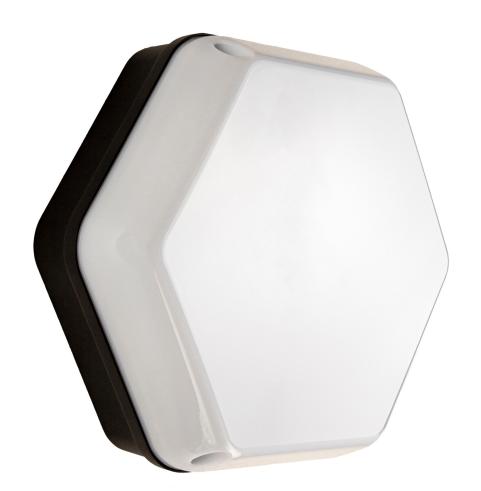

# Hexagon 18W LED

Infrastructure

**Social Housing** 

As one of the most memorable shapes in our Trio range, the Hexagon is often used to provide secure lighting in applications ranging from schools to social housing.

#### **Features**

- Die-cast aluminium base
- Clear or opal UV stabilised fire retardant polycarbonate diffuser
- Diffuser secured to casting by stainless steel slotted screws with secret screw option
- SA770 low smoke low toxicity silicone elastomer
- IP65
- IK10++

### **Options**

- Black, Grey or White
- Integrated 3hr emergency & optional self-test
- Digital Dimmable Ballast
- Microwave
- Dusk to Dawn
- Security screws included for added vandal resistance \*

<sup>\*</sup>Supplied in a separate bag. Security screwdriver WS7115 required.