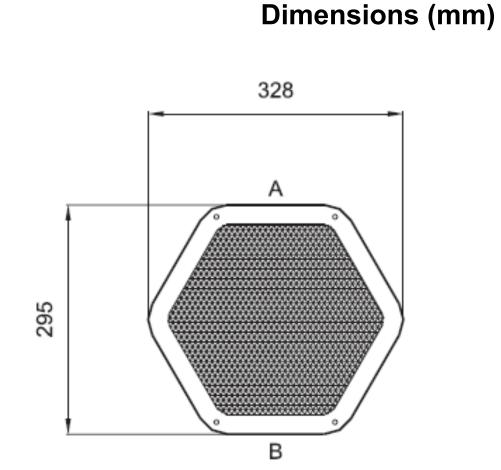

### **Technical Specifications**

| LUMINAIRE CHARACTERISTICS  |                  |
|----------------------------|------------------|
| LEDs                       | Tridonic CLE G4  |
| DRIVER                     | Constant current |
| WORKING TEMP               | -25°C to 50°C    |
| EMERGENCY WORKING TEMP     | -5°C to 50°C     |
| SYSTEM LUMENS              | 1630lm           |
| EFFICACY                   | 87lm/W           |
| CRI                        | >80              |
| ССТ                        | 4000K            |
| LIFETIME                   | 50,000hrs        |
| IP RATING                  | IP65             |
| IK RATING                  | IK10++           |
| ELECTRICAL CHARACTERISTICS |                  |
| POWER                      | 18.7W            |
| VOLTAGE                    | 35.4 – 40.3V     |
| CURRENT                    | 500mA            |