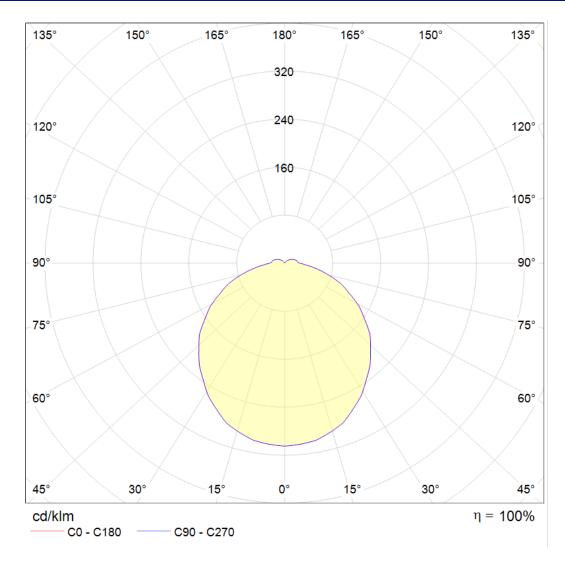

---------------|
| LEDs                       | Tridonic CLE G4  |
| DRIVER                     | Constant current |
| WORKING TEMP               | -25°C to 50°C    |
| EMERGENCY WORKING TEMP     | -5°C to 50°C     |
| SYSTEM LUMENS              | 1630lm           |
| EFFICACY                   | 87lm/W           |
| CRI                        | >80              |
| ССТ                        | 4000K            |
| LIFETIME                   | 50,000hrs        |
| IP RATING                  | IP65             |
| IK RATING                  | IK10++           |
| ELECTRICAL CHARACTERISTICS |                  |
| POWER                      | 18.7W            |
| VOLTAGE                    | 35.4 – 40.3V     |
| CURRENT                    | 500mA            |





### **Photometric Data**





## Sample Order Code

HX.300-18LED + **EMG** DD B **OP** Luminaire **Emergency** Sensor **Finish Diffuser** Emergency = EMG Dusk to Dawn = DD Black = B Opal = OP HX.300 Corridor Function = CF Grey = GClear = CL CF+Daylight Monitoring = CFDM White = W Microwave = MWD

HX.300-18LED+EMG+DD/B/OP = 18WLED, Emergency, Dusk to Dawn, Black, Opal Diffuser

(( BS.EN60598-2-1 IP65