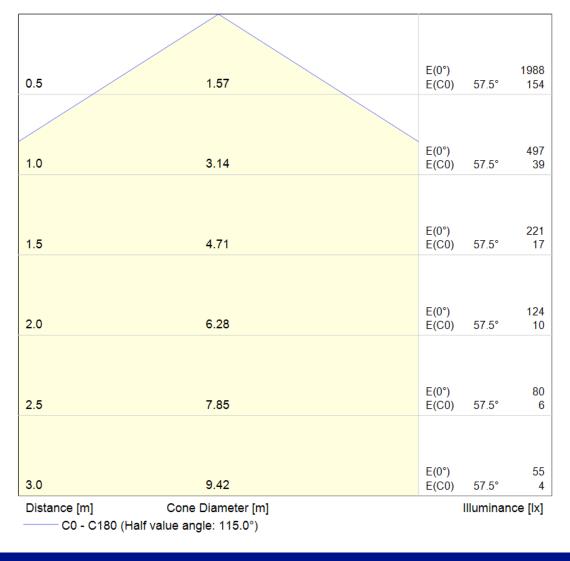

-----------------|
| LEDs                       | Tridonic CLE G4  |
| DRIVER                     | Constant current |
| WORKING TEMP               | -25°C to 50°C    |
| EMERGENCY WORKING TEMP     | -5°C to 50°C     |
| SYSTEM LUMENS              | 1630lm           |
| EFFICACY                   | 87lm/W           |
| CRI                        | >80              |
| ССТ                        | 4000K            |
| LIFETIME                   | 50,000hrs        |
| IP RATING                  | IP65             |
| IK RATING                  | IK10++           |
| ELECTRICAL CHARACTERISTICS |                  |
| POWER                      | 18.7W            |
| VOLTAGE                    | 35.4 – 40.3V     |
| CURRENT                    | 500mA            |





### **Photometric Data**





## Sample Order Code

HX.300-18LED + **EMG** DD B **OP** Luminaire **Emergency** Sensor **Finish Diffuser** Emergency = EMG Dusk to Dawn = DD Black = B Opal = OP HX.300 Corridor Function = CF Grey = GClear = CL CF+Daylight Monitoring = CFDM White = W Microwave = MWD

HX.300-18LED+EMG+DD/B/OP = 18WLED, Emergency, Dusk to Dawn, Black, Opal Diffuser

(( BS.EN60598-2-1 IP65