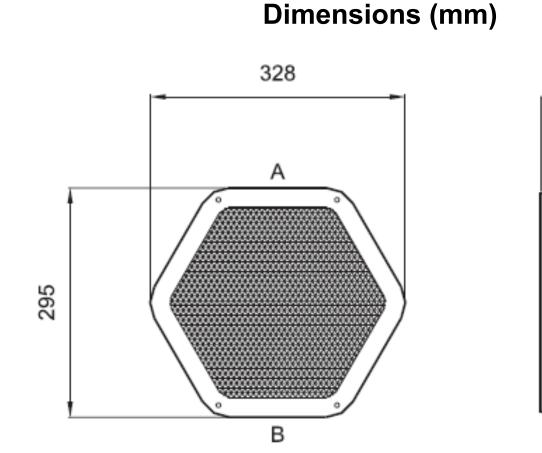

----------------------------|------------------|
| LEDs                       | Tridonic CLE G4  |
| DRIVER                     | Constant current |
| WORKING TEMP               | -25°C to 50°C    |
| EMERGENCY WORKING TEMP     | -5°C to 50°C     |
| SYSTEM LUMENS              | 1100lm           |
| EFFICACY                   | 82.7lm/W         |
| CRI                        | >80              |
| ССТ                        | 4000K            |
| LIFETIME                   | 50,000hrs        |
| IP RATING                  | IP65             |
| IK RATING                  | IK10++           |
| ELECTRICAL CHARACTERISTICS |                  |
| POWER                      | 13.3W            |
| VOLTAGE                    | 25.3 – 28.7V     |
| CURRENT                    | 500mA            |



### **Photometric Data**





### Sample Order Code

HX.300-15LED + **EMG** DD B **OP** Luminaire **Emergency** Sensor **Finish Diffuser** Emergency = EMG Dusk to Dawn = DD Black = B Opal = OP HX.300 Corridor Function = CF Grey = GClear = CL CF+Daylight Monitoring = CFDM White = W Microwave = MWD

**HX.300-15LED+EMG+DD/B/OP** = 15WLED, Emergency, Dusk to Dawn, Black, Opal Diffuser