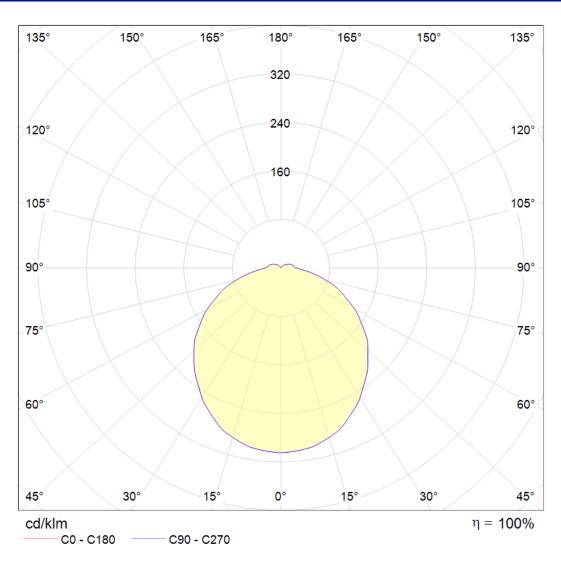

-----------------|
| LEDs                       | Tridonic CLE G4  |
| DRIVER                     | Constant current |
| WORKING TEMP               | -25°C to 50°C    |
| EMERGENCY WORKING TEMP     | -5°C to 50°C     |
| SYSTEM LUMENS              | 1100lm           |
| EFFICACY                   | 82.7lm/W         |
| CRI                        | >80              |
| ССТ                        | 4000K            |
| LIFETIME                   | 50,000hrs        |
| IP RATING                  | IP65             |
| IK RATING                  | IK10++           |
| ELECTRICAL CHARACTERISTICS |                  |
| POWER                      | 13.3W            |
| VOLTAGE                    | 25.3 – 28.7V     |
| CURRENT                    | 500mA            |



### **Photometric Data**





### Sample Order Code

HX.300-15LED + **EMG** DD B **OP** Luminaire **Emergency** Sensor **Finish Diffuser** Emergency = EMG Dusk to Dawn = DD Black = B Opal = OP HX.300 Corridor Function = CF Grey = GClear = CL CF+Daylight Monitoring = CFDM White = W Microwave = MWD

**HX.300-15LED+EMG+DD/B/OP** = 15WLED, Emergency, Dusk to Dawn, Black, Opal Diffuser