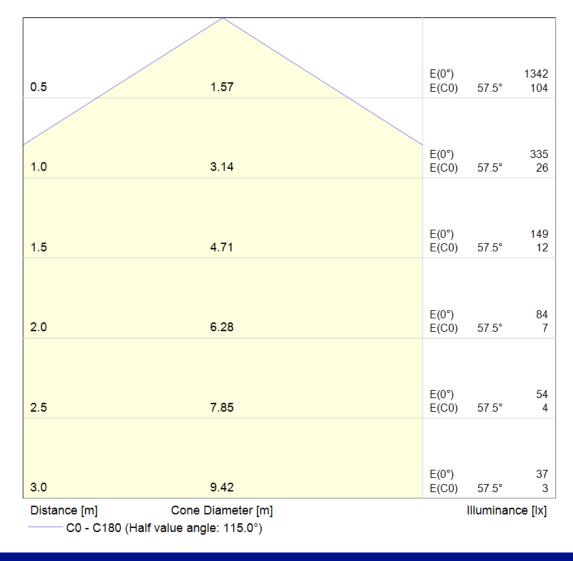

|------------------|
| LEDs                       | Tridonic CLE G4  |
| DRIVER                     | Constant current |
| WORKING TEMP               | -25°C to 50°C    |
| EMERGENCY WORKING TEMP     | -5°C to 50°C     |
| SYSTEM LUMENS              | 1100lm           |
| EFFICACY                   | 82.7lm/W         |
| CRI                        | >80              |
| ССТ                        | 4000K            |
| LIFETIME                   | 50,000hrs        |
| IP RATING                  | IP65             |
| IK RATING                  | IK10++           |
| ELECTRICAL CHARACTERISTICS |                  |
| POWER                      | 13.3W            |
| VOLTAGE                    | 25.3 – 28.7V     |
| CURRENT                    | 500mA            |



### **Photometric Data**





### Sample Order Code

HX.300-15LED + **EMG** DD B **OP** Luminaire **Emergency** Sensor **Finish Diffuser** Emergency = EMG Dusk to Dawn = DD Black = B Opal = OP HX.300 Corridor Function = CF Grey = GClear = CL CF+Daylight Monitoring = CFDM White = W Microwave = MWD

**HX.300-15LED+EMG+DD/B/OP** = 15WLED, Emergency, Dusk to Dawn, Black, Opal Diffuser