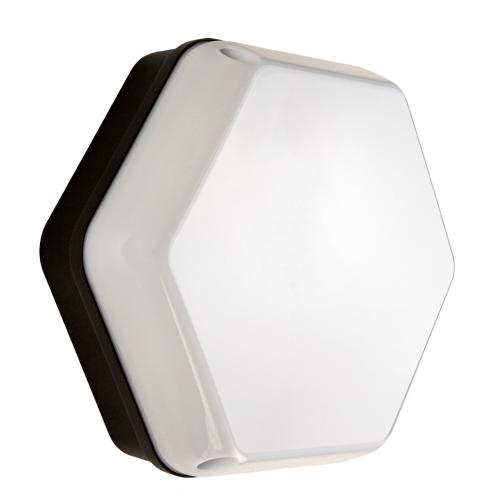

## Hexagon 13W LED

Infrastructure

**Social Housing** 

As one of the most memorable shapes in our Trio range, the Hexagon is often used to provide secure lighting in applications ranging from schools to social housing.