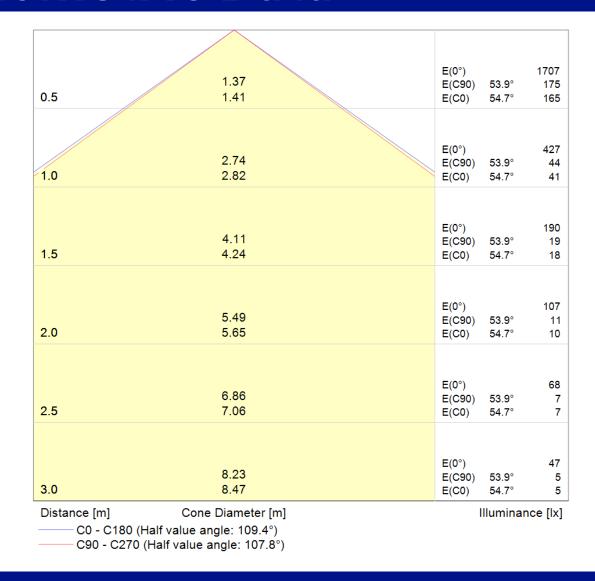

-----------|
| LEDs                       | Tridonic CLE G4  |
| DRIVER                     | Constant current |
| WORKING TEMP               | -25°C to 50°C    |
| EMERGENCY WORKING TEMP     | -5°C to 50°C     |
| SYSTEM LUMENS              | 1300lm           |
| EFFICACY                   | 102lm/W          |
| CRI                        | >80              |
| ССТ                        | 4000K            |
| LIFETIME                   | 50,000hrs        |
| IP RATING                  | IP65             |
| IK RATING                  | IK10++           |
| ELECTRICAL CHARACTERISTICS |                  |
| POWER                      | 12.7W            |
| VOLTAGE                    | 34.1 – 39V       |
| CURRENT                    | 350mA            |

# 328 A



## **Photometric Data**





## Sample Order Code

HX.300-13LED + **EMG** DD G **OP** Luminaire **Finish Diffuser Emergency** Sensor Dusk to Dawn = DD Emergency = EMG HX.300 Black = B Opal = OP Corridor Function = CF Grey = GClear = CL CF+Daylight Monitoring = CFDM White = W Microwave = MWD

**HX.300-13LED+EMG+DD/G/OP** = 13WLED, Emergency, Dusk to Dawn, Grey, Opal Diffuser

(( BS.EN60598-2-1 IP65