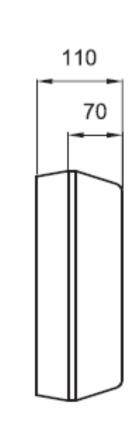

-------------------|------------------|
| LEDs                       | Tridonic CLE G4  |
| DRIVER                     | Constant current |
| WORKING TEMP               | -25°C to 50°C    |
| EMERGENCY WORKING TEMP     | -5°C to 50°C     |
| SYSTEM LUMENS              | 1300lm           |
| EFFICACY                   | 102lm/W          |
| CRI                        | >80              |
| ССТ                        | 4000K            |
| LIFETIME                   | 50,000hrs        |
| IP RATING                  | IP65             |
| IK RATING                  | IK10++           |
| ELECTRICAL CHARACTERISTICS |                  |
| POWER                      | 12.7W            |
| VOLTAGE                    | 34.1 – 39V       |
| CURRENT                    | 350mA            |

# 328 A



## **Photometric Data**





## Sample Order Code

HX.300-13LED + **EMG** DD G **OP** Luminaire **Finish Diffuser Emergency** Sensor Dusk to Dawn = DD Emergency = EMG HX.300 Black = B Opal = OP Corridor Function = CF Grey = GClear = CL CF+Daylight Monitoring = CFDM White = W Microwave = MWD

**HX.300-13LED+EMG+DD/G/OP** = 13WLED, Emergency, Dusk to Dawn, Grey, Opal Diffuser

(( BS.EN60598-2-1 IP65