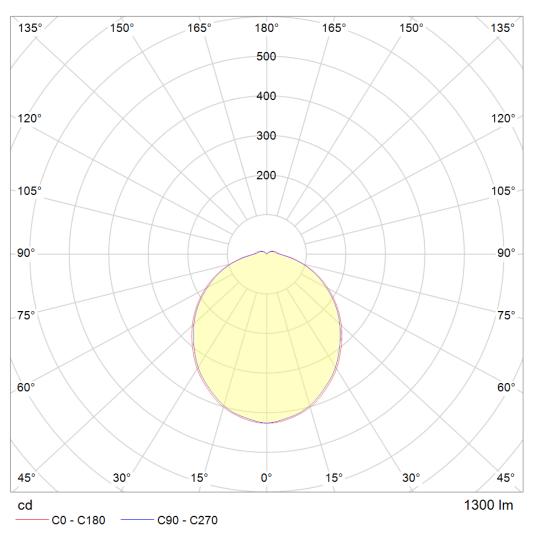

---------|
| LEDs                       | Tridonic CLE G4  |
| DRIVER                     | Constant current |
| WORKING TEMP               | -25°C to 50°C    |
| EMERGENCY WORKING TEMP     | -5°C to 50°C     |
| SYSTEM LUMENS              | 1300lm           |
| EFFICACY                   | 102lm/W          |
| CRI                        | >80              |
| ССТ                        | 4000K            |
| LIFETIME                   | 50,000hrs        |
| IP RATING                  | IP65             |
| IK RATING                  | IK10++           |
| ELECTRICAL CHARACTERISTICS |                  |
| POWER                      | 12.7W            |
| VOLTAGE                    | 34.1 – 39V       |
| CURRENT                    | 350mA            |

# 328 A



## **Photometric Data**





## Sample Order Code

HX.300-13LED + **EMG** DD G **OP** Luminaire **Finish Diffuser Emergency** Sensor Dusk to Dawn = DD Emergency = EMG HX.300 Black = B Opal = OP Corridor Function = CF Grey = GClear = CL CF+Daylight Monitoring = CFDM White = W Microwave = MWD

**HX.300-13LED+EMG+DD/G/OP** = 13WLED, Emergency, Dusk to Dawn, Grey, Opal Diffuser

(( BS.EN60598-2-1 IP65