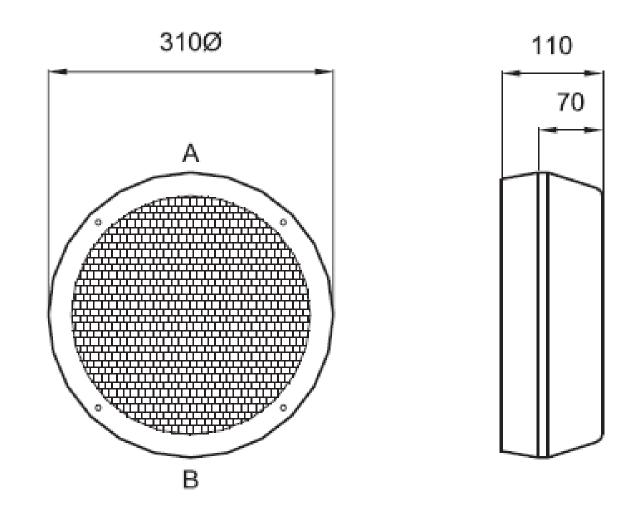

ns**

- Underpasses
- Car Parks
- Stairwells
- Railway stations
- Schools
- Industrial
- Corridors
- General Social Housing installations



#### Features

- Die-cast aluminium base
- Clear or opal UV stabilised fire retardant polycarbonate diffuser
- SA770 low smoke low toxicity silicone elastomer
- Diffuser secured to casing by stainless steel slotted screws with secret screw option
- IP65
- IK10++

## Options

- Black, Grey or White
- Integrated 3hr emergency
- Dusk to Dawn
- Security screws included for added vandal resistance\*

\*Supplied in a separate bag. Security screwdriver WS7115 required.

(E BS.EN60598-2-1 IP65

Coughtrie, 69-71 Montrose Avenue, Hillington Park, Glasgow G52 4LA +44 (0) 141 882 3262 / www.coughtrie.com



# Cirlux, Fluorescent

# Coughtrie

## Dimensions (mm)



## Lamp Types

| 16W 2D       | CX.330-16  |
|--------------|------------|
| 28W 2D       | CX.330-28  |
| 38W 2D       | CX.330-38  |
| 55W 2D       | CX.330-55  |
| 2x44 W/ DI C | CV 220 211 |

**2x11 W PLC**CX.330-211**2x18 W PLC**CX.330-218

### Sample Order Code

| CX.300-211 | + | EMG             | + | DD                                   | / | W                                  | / | OP                      |
|------------|---|-----------------|---|--------------------------------------|---|------------------------------------|---|-------------------------|
| Luminaire  |   | Emergency       |   | Sensor                               |   | Finish                             |   | Diffuser                |
| CX.300     |   | Emergency = EMG |   | Dusk to Dawn = DD<br>Microwave = MW