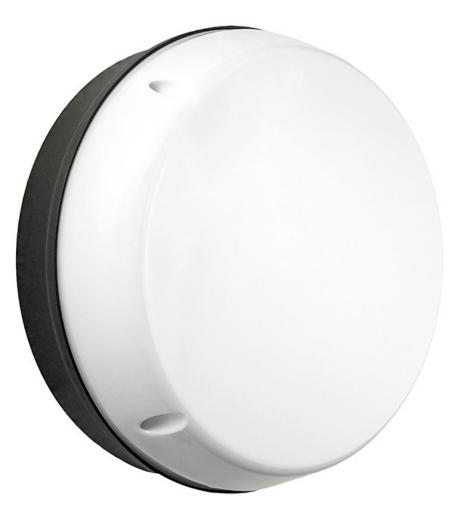

# Coughtrie

Infrastructure

Social Housing

Aimed at both internal and external general lighting applications in the public and private sector, this fitting suits both traditional and contemporary environments. This robust bulkhead epitomises design simplicity and sets the standard for cost-effective, multi-application luminaires. As part of the timeless Trio range, the Cirlux has been used in a multitude of settings for over 25 years.

#### Features

- Die-cast aluminium base
- Clear or opal UV stabilised fire retardant polycarbonate diffuser
- SA770 low smoke low toxicity silicone elastomer
- Diffuser secured to casing by stainless steel slotted screws with secret screw option
- IP65
- IK10++

## Options

- Black, Grey or White
- Integrated 3hr emergency
- Dusk to Dawn
- Security screws included for added vandal resistance\*

\*Supplied in a separate bag. Security screwdriver WS7115 required.

(E BS.EN60598-2-1 IP65