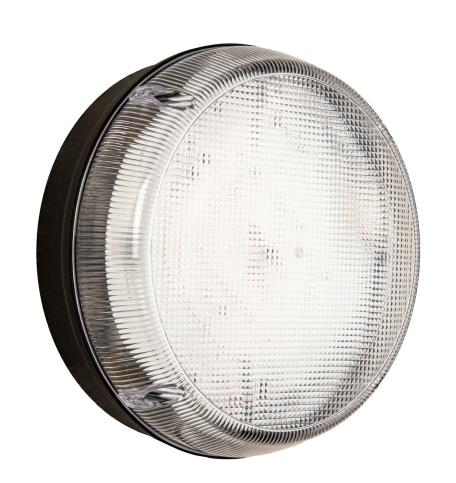

# Cirlux 30W LED

Infrastructure

**Social Housing** 

Aimed at both internal and external general lighting applications in the public and private sector, this fitting suits both traditional and contemporary environments. This robust bulkhead epitomises design simplicity and sets the standard for cost-effective, multi-application luminaires. As part of the timeless Trio range, the Cirlux has been used in a multitude of settings for over 25 years.

#### **Features**

- Die-cast aluminium base
- Clear or opal UV stabilised fire retardant polycarbonate diffuser
- SA770 low smoke low toxicity silicone elastomer
- Diffuser secured to casing by stainless steel slotted screws with secret screw option
- IP65
- IK10++

### **Options**

- Black, Grey or White
- Integrated 3hr emergency & optional self-test
- Digital dimmable ballast
- Dusk to Dawn
- Security screws included for added vandal resistance \*

<sup>\*</sup>Supplied in a separate bag. Security screwdriver WS7115 required.