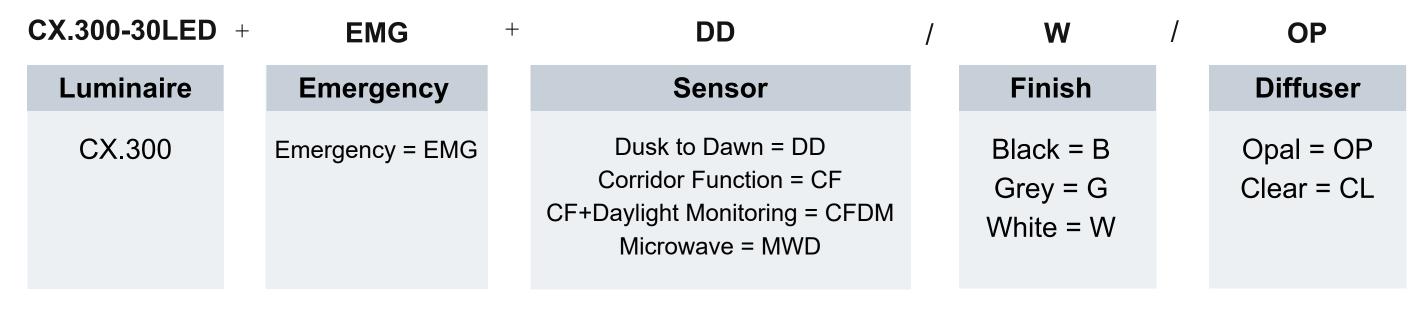

# Sample Order Code

CX.300-30LED+EMG+DD/W/OP = 30WLED, Emergency, Dusk to Dawn, White, Opal Diffuser

(**(** BS.EN60598-2-1 IP65