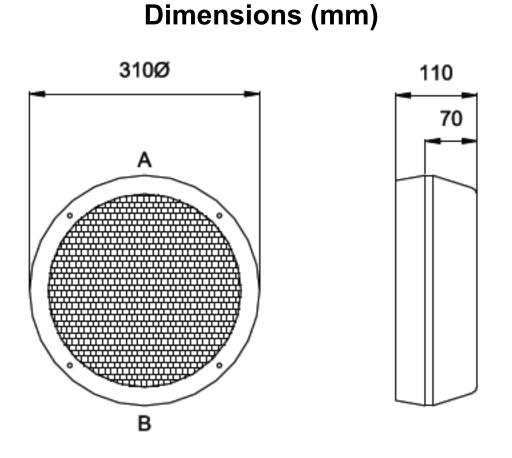

#### **Features**

- Die-cast aluminium base
- Clear or opal UV stabilised fire retardant polycarbonate diffuser
- SA770 low smoke low toxicity silicone elastomer
- Diffuser secured to casing by stainless steel slotted screws with secret screw option
- IP65
- IK10++

### **Technical Specifications**

| LUMINAIRE CHARACTERISTICS  |                  |
|----------------------------|------------------|
| LEDs                       | Tridonic CLE G4  |
| DRIVER                     | Constant current |
| WORKING TEMP               | -25°C to 50°C    |
| EMERGENCY WORKING TEMP     | -5°C to 50°C     |
| SYSTEM LUMENS              | 2200lm           |
| EFFICACY                   | 78.3lm/W         |
| CRI                        | >80              |
| CCT                        | 4000K            |
| LIFETIME                   | 50,000hrs        |
| IP RATING                  | IP65             |
| IK RATING                  | IK10++           |
| ELECTRICAL CHARACTERISTICS |                  |
| POWER                      | 28.1W            |
| VOLTAGE                    | 37.1 – 43.3V     |
| CURRENT                    | 700mA            |