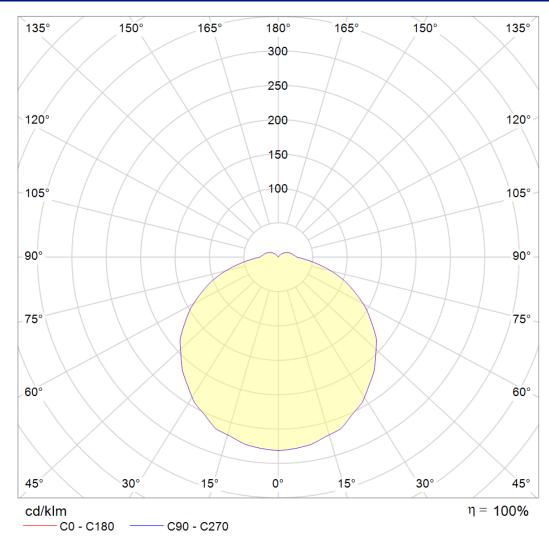

|------------------|
| LEDs                       | Tridonic CLE G4  |
| DRIVER                     | Constant current |
| WORKING TEMP               | -25°C to 50°C    |
| EMERGENCY WORKING TEMP     | -5°C to 50°C     |
| SYSTEM LUMENS              | 2200lm           |
| EFFICACY                   | 78.3lm/W         |
| CRI                        | >80              |
| CCT                        | 4000K            |
| LIFETIME                   | 50,000hrs        |
| IP RATING                  | IP65             |
| IK RATING                  | IK10++           |
| ELECTRICAL CHARACTERISTICS |                  |
| POWER                      | 28.1W            |
| VOLTAGE                    | 37.1 – 43.3V     |
| CURRENT                    | 700mA            |



# **Photometric Data**





# Sample Order Code



CX.300-30LED+EMG+DD/W/OP = 30WLED, Emergency, Dusk to Dawn, White, Opal Diffuser

(**(** BS.EN60598-2-1 IP65