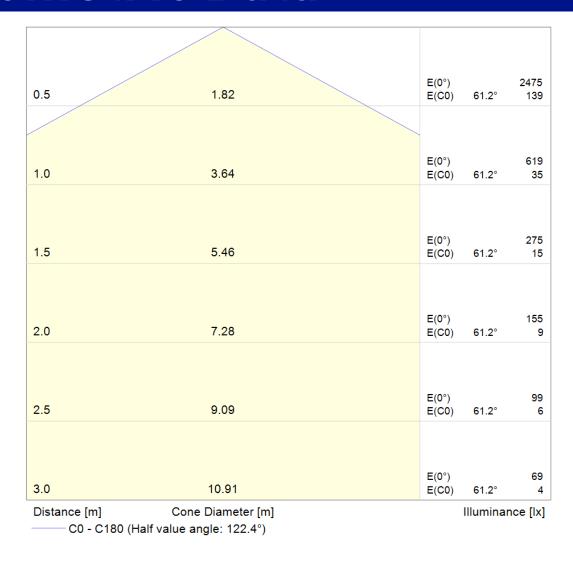

--|------------------|
| LEDs                       | Tridonic CLE G4  |
| DRIVER                     | Constant current |
| WORKING TEMP               | -25°C to 50°C    |
| EMERGENCY WORKING TEMP     | -5°C to 50°C     |
| SYSTEM LUMENS              | 2200lm           |
| EFFICACY                   | 78.3lm/W         |
| CRI                        | >80              |
| CCT                        | 4000K            |
| LIFETIME                   | 50,000hrs        |
| IP RATING                  | IP65             |
| IK RATING                  | IK10++           |
| ELECTRICAL CHARACTERISTICS |                  |
| POWER                      | 28.1W            |
| VOLTAGE                    | 37.1 – 43.3V     |
| CURRENT                    | 700mA            |



# **Photometric Data**





# Sample Order Code



CX.300-30LED+EMG+DD/W/OP = 30WLED, Emergency, Dusk to Dawn, White, Opal Diffuser

(**(** BS.EN60598-2-1 IP65