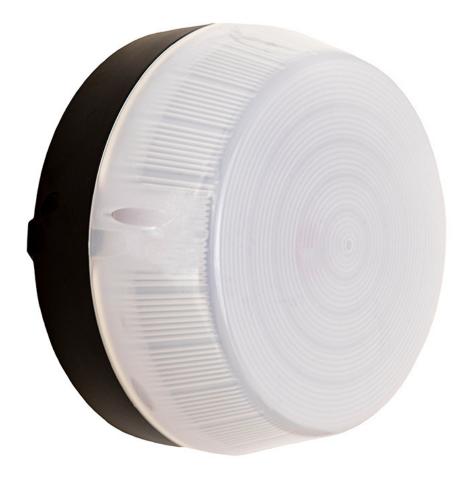

# CPS Small, Fluorescent

Custodial

Infrastructure

Social Housing

One of our most popular social housing fittings. Anti-vandal circular surface mounted bulkhead. Available with emergency and a selection of detector options. This fitting can be found in applications ranging from tower blocks to closes. Anywhere vandalism is a challenge, the CPS has proven to stand the test of time.

### **Features**

- Die-cast aluminium base
- Clear or opal prismatic UV stabalised fire retardant polycarbonate diffuser
- SA770 low smoke low toxicity silicone elastomer
- IP65
- IK10++

## Options

- Black, Grey or White
- Integrated 3hr emergency
- Microwave
- Dusk to Dawn
- Security screws included for added vandal resistance \*

\*Supplied in a separate bag. Security screwdriver WS7115 required.