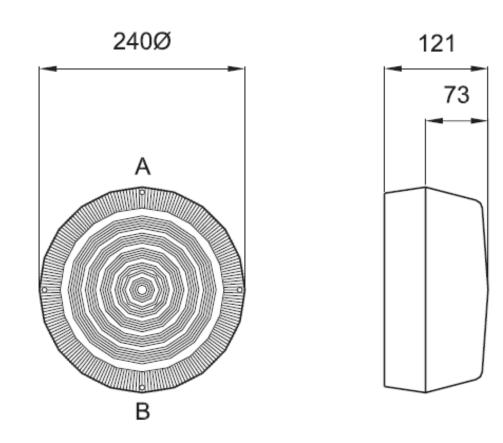

e test of time.

#### **Applications**

- Underpasses
- Stairwells
- Car Parks
- Stations
- Prison circulation areas
- Police stations
- Detention Centres
- Schools
- Corridors
- Indoor sport applications



(oughtrie

### **Features**

- Die-cast aluminium base
- Clear or opal prismatic UV stabalised fire retardant polycarbonate diffuser
- SA770 low smoke low toxicity silicone elastomer
- IP65
- IK10++

## Options

- Black, Grey or White
- Integrated 3hr emergency
- Microwave
- Dusk to Dawn
- Security screws included for added vandal resistance \*

\*Supplied in a separate bag. Security screwdriver WS7115 required.



Coughtrie, 69-71 Montrose Avenue, Hillington Park, Glasgow G52 4LA +44 (0) 141 882 3262 / www.coughtrie.com



# CPS Small, Fluorescent <u>Oughtrie</u>

## Dimensions (mm)



### Lamp Types

| 16W 2D   | CPS.16  |
|----------|---------|
| 21W 2D   | CPS.21  |
| 2x9W PL  | CPS.29S |
| 100W GLS | CPS.10  |

### Sample Order Code

| CPS-16 +  | EMG | +               | + DD | /                                    | W | / <b>OP (SM</b>                    |  | ALL)                    |  |
|-----------|-----|-----------------|------|--------------------------------------|---|------------------------------------|--|-------------------------|--|
| Luminaire |     | Emergency       |      | Sensor                               |   | Finish                             |  | Diffuser                |  |
| CPS       |     | Emergency = EMG |      | Dusk to Dawn = DD<br>Microwave = MWD |   | Black = B<br>Grey = G<br>White = W |  | Opal = OP<br>Clear = CL |  |

CPS-16+EMG+DD/