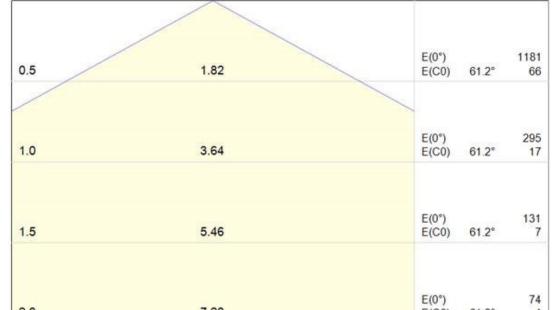

### **Photometric Data**

|              | Half value angle: 122.4°) |                |           | ee [m]  | cd/klm<br>C0 - | C180 C | 90 - C270  |    |                             | 1   | η = 100% |
|--------------|---------------------------|----------------|-----------|---------|----------------|--------|------------|----|-----------------------------|-----|----------|
| Distance [m] | Cone Diameter [m]         |                | Illuminan | ce [ix] | 14 A           | 50     | 10         | v  | 10                          |     | 1        |
| 3.0          | 10.91                     | E(0°)<br>E(C0) | 61.2°     | 33      | 45°            | 30°    | 15°        | 0° | 15°                         | 30° | 45°      |
| 2.5          | 9.09                      | E(0°)<br>E(C0) | 61.2°     | 47<br>3 | 60°            |        | Ø          |    | X                           |     | 60°      |
| 2.0          | 7.28                      | E(CO)          | 61.2°     | 4       | 75°            |        | $ \times $ |    | $\backslash \times \rangle$ |     | 75°      |