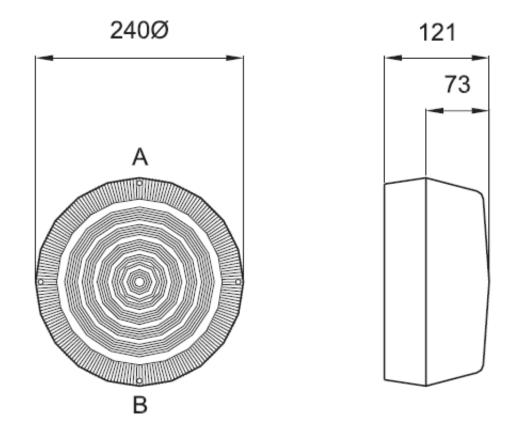

50°C     |  |  |  |  |  |  |
| SYSTEM LUMENS              | 1050lm           |  |  |  |  |  |  |
| EFFICACY                   | 118lm/W          |  |  |  |  |  |  |
| CRI                        | >80              |  |  |  |  |  |  |
| ССТ                        | 4000K            |  |  |  |  |  |  |
| LIFETIME                   | 50,000hrs        |  |  |  |  |  |  |
| IP RATING                  | IP65             |  |  |  |  |  |  |
| IK RATING                  | IK10++           |  |  |  |  |  |  |
| ELECTRICAL CHARACTERISTICS |                  |  |  |  |  |  |  |
| POWER                      | 8.9W             |  |  |  |  |  |  |
| VOLTAGE                    | 24.2 – 27.5V     |  |  |  |  |  |  |
| CURRENT                    | 350mA            |  |  |  |  |  |  |

**Dimensions (mm)** 



### **Photometric Data**





|              | Half value angle: 122.4°) |                |           | ee [m]  | cd/klm<br>C0 - | C180 C | 90 - C270  |    |                             | 1   | η = 100% |
|--------------|---------------------------|----------------|-----------|---------|----------------|--------|------------|----|-----------------------------|-----|----------|
| Distance [m] | Cone Diameter [m]         |                | Illuminan | ce [ix] | 14 A           | 50     | 10         | v  | 10                          |     | 1        |
| 3.0          | 10.91                     | E(0°)<br>E(C0) | 61.2°     | 33      | 45°            | 30°    | 15°        | 0° | 15°                         | 30° | 45°      |
| 2.5          | 9.09                      | E(0°)<br>E(C0) | 61.2°