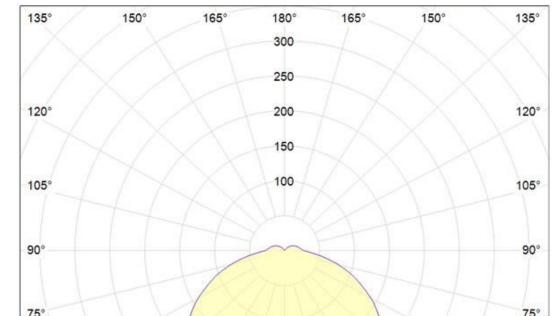

### **Photometric Data**

|              | Half value angle: 122.4°) |                |           | ee [m]  | cd/klm<br>C0 - | C180 C | 90 - C270  |    |                             | 1   | η = 100% |
|--------------|---------------------------|----------------|-----------|---------|----------------|--------|------------|----|-----------------------------|-----|----------|
| Distance [m] | Cone Diameter [m]         |                | Illuminan | ce [ix] | 14 A           | 50     | 10         | v  | 10                          |     | 1        |
| 3.0          | 10.91                     | E(0°)<br>E(C0) | 61.2°     | 33      | 45°            | 30°    | 15°        | 0° | 15°                         | 30° | 45°      |
| 2.5          | 9.09                      | E(0°)<br>E(C0) | 61.2°     | 47<br>3 | 60°            |        | Ø          |    | X                           |     | 60°      |
| 2.0          | 7.28                      | E(CO)          | 61.2°     | 4       | 75°            |        | $ \times $ |    | $\backslash \times \rangle$ |     | 75°      |