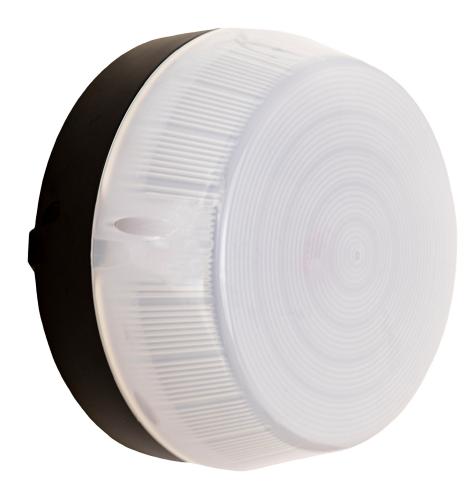

### **CPS Small 9W LED**

Custodial

Infrastructure Social Housing

One of our most popular social housing fittings. Anti-vandal circular surface mounted bulkhead. Available with emergency and a selection of detector options. This fitting can be found in applications ranging from tower blocks to closes. Anywhere vandalism is a challenge, the CPS has proven to stand the test of time.

## CPS Small 9W LED