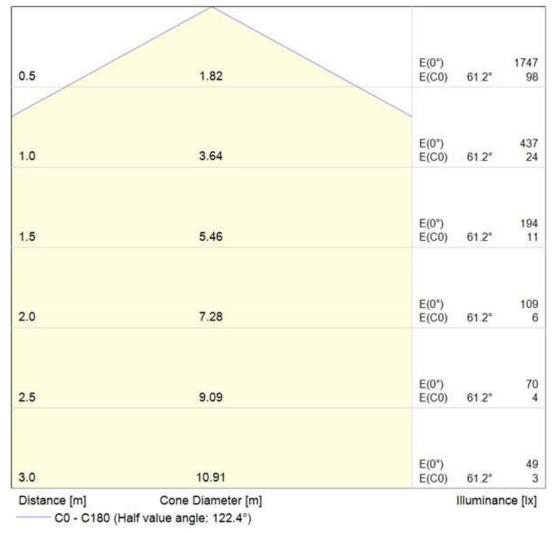

| Tridonic CLE G4  |
| DRIVER                     | Constant current |
| WORKING TEMP               | -25°C to 50°C    |
| EMERGENCY WORKING TEMP     | -5°C to 50°C     |
| SYSTEM LUMENS              | 1550lm           |
| EFFICACY                   | 123lm/W          |
| CRI                        | >80              |
| ССТ                        | 4000K            |
| LIFETIME                   | 50,000hrs        |
| IP RATING                  | IP65             |
| IK RATING                  | IK10++           |
| ELECTRICAL CHARACTERISTICS |                  |
| POWER                      | 12.6W            |
| VOLTAGE                    | 34.1 – 39V       |
| CURRENT                    | 350mA            |

# 240Ø 121 A A

**Dimensions (mm)** 

## **Photometric Data**





# Sample Order Code

**EMG** CL (SMALL) **CPS-13LED MWD** W **Diffuser** Luminaire **Emergency Finish** Sensor Emergency = EMG Black = B Opal = OP **CPS** Dusk to Dawn = DD Corridor Function = CF Clear = CL Grey = GCF+Daylight Monitoring = CFDM White = W Microwave = MWD

CPS-13LED+EMG+MWD/W/CL (SMALL) = 13WLED, Emergency, Microwave, White, Clear Diffuser