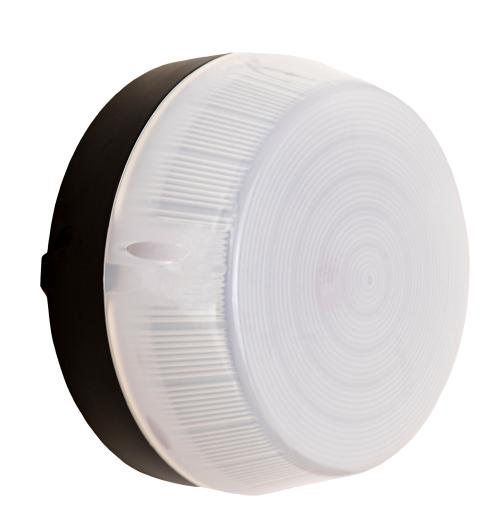

# CPS Small 13W LED

Custodial

Infrastructure

**Social Housing** 

One of our most popular social housing fittings. Anti-vandal circular surface mounted bulkhead. Available with emergency and a selection of detector options. This fitting can be found in applications ranging from tower blocks to closes. Anywhere vandalism is a challenge, the CPS has proven to stand the test of time.