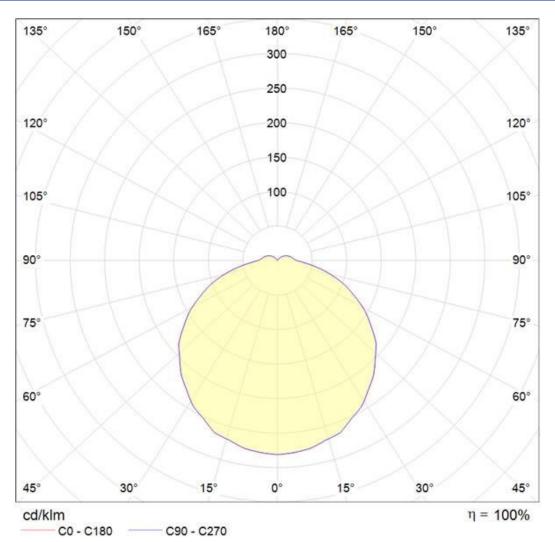

| Tridonic CLE G4  |
| DRIVER                     | Constant current |
| WORKING TEMP               | -25°C to 50°C    |
| EMERGENCY WORKING TEMP     | -5°C to 50°C     |
| SYSTEM LUMENS              | 1550lm           |
| EFFICACY                   | 123lm/W          |
| CRI                        | >80              |
| ССТ                        | 4000K            |
| LIFETIME                   | 50,000hrs        |
| IP RATING                  | IP65             |
| IK RATING                  | IK10++           |
| ELECTRICAL CHARACTERISTICS |                  |
| POWER                      | 12.6W            |
| VOLTAGE                    | 34.1 – 39V       |
| CURRENT                    | 350mA            |

# 240Ø 121 A A

**Dimensions (mm)** 

## **Photometric Data**





# Sample Order Code

**EMG** CL (SMALL) **CPS-13LED MWD** W **Diffuser** Luminaire **Emergency Finish** Sensor Emergency = EMG Black = B Opal = OP **CPS** Dusk to Dawn = DD Corridor Function = CF Clear = CL Grey = GCF+Daylight Monitoring = CFDM White = W Microwave = MWD

CPS-13LED+EMG+MWD/W/CL (SMALL) = 13WLED, Emergency, Microwave, White, Clear Diffuser