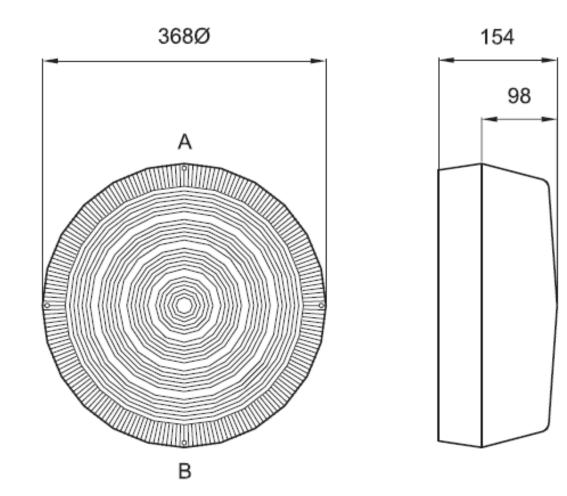

plications**

- Underpasses
- Stairwells
- Car Parks
- Stations
- Prison circulation areas
- Police stations

**Features** 

- Detention Centres
- Schools
- Corridors
- Indoor sport applications



(oughtrie

- Die-cast aluminium base
- Clear or opal prismatic UV stabalised fire retardant polycarbonate diffuser
- SA770 low smoke low toxicity silicone elastomer
- IP65
- IK10++

### Options

- Black, Grey or White
- Integrated 3hr emergency
- Microwave
- Dusk to Dawn
- Security screws included for added vandal resistance \*

\*Supplied in a separate bag. Security screwdriver WS7115 required.

BS.EN60598-2-1 IP65 ()

Coughtrie, 69-71 Montrose Avenue, Hillington Park, Glasgow G52 4LA +44 (0) 141 882 3262 / www.coughtrie.com



# CPS Large, Fluorescent <u>Oughtrie</u>

### **Dimensions (mm)**



### Lamp Types

| 28W 2D    | CPS-28   |
|-----------|----------|
| 38W 2D    | CPS-38   |
| 55W 2D    | CPS-55   |
| 2x60W PLC | CPS-260P |
| 2x18W PLC | CPS-218P |
| 100W      | CPS-10   |

### Sample Order Code

| CPS-28    | + | EMG             | + | MWD                                  | / | В                                  | / | OP (L                   | ARGE) |
|-----------|---|-----------------|---|--------------------------------------|---|------------------------------------|---|-------------------------|-------|
| Luminaire |   | Emergency       |   | Sensor                               |   | Finish                             |   | Diffuser                |       |
| CPS       |   | Emergency = EMG |   | Dusk to Dawn = DD<br>Microwave = MWD |   | Black = B<br>Grey = G<br>W