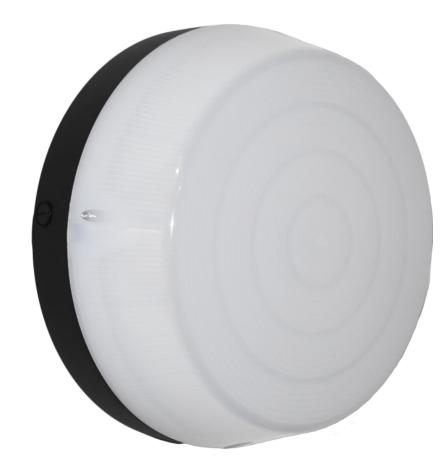

## CPS Large, Fluorescent

Custodial

Infrastructure

Social Housing

The big brother to the CPS small, this large anti-vandal circular surface mounted bulkhead is ideal for areas prone to vandalism. Available with emergency and microwave detector options.

- Die-cast aluminium base
- Clear or opal prismatic UV stabalised fire retardant polycarbonate diffuser
- SA770 low smoke low toxicity silicone elastomer
- IP65
- IK10++

### Options

- Black, Grey or White
- Integrated 3hr emergency
- Microwave
- Dusk to Dawn
- Security screws included for added vandal resistance \*

\*Supplied in a separate bag. Security screwdriver WS7115 required.