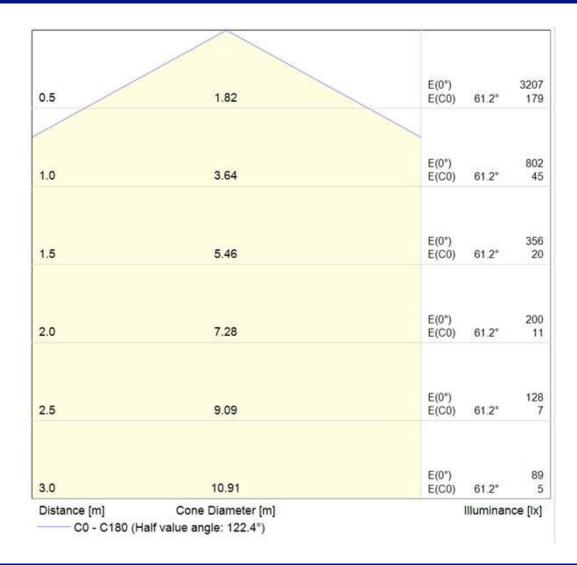

------------------|
| LEDs                       | Tridonic CLE G4  |
| DRIVER                     | Constant current |
| WORKING TEMP               | -25°C to 50°C    |
| EMERGENCY WORKING TEMP     | -5°C to 50°C     |
| SYSTEM LUMENS              | 2850lm           |
| EFFICACY                   | 101.4lm/W        |
| CRI                        | >80              |
| CCT                        | 4000K            |
| LIFETIME                   | 50,000hrs        |
| IP RATING                  | IP65             |
| IK RATING                  | IK10++           |
| ELECTRICAL CHARACTERISTICS |                  |
| POWER                      | 28.1W            |
| VOLTAGE                    | 37.1 – 43.3V     |
| CURRENT                    | 700mA            |

# 

## **Photometric Data**





## Sample Order Code

**CPS-32LED** G CL (LARGE) **EMG MWD** + Sensor **Finish Diffuser** Luminaire **Emergency** Opal = OP Dusk to Dawn = DD Black = B **CPS** Emergency = EMG Corridor Function = CF Grey = GClear = CL CF+Daylight Monitoring = CFDM White = W Microwave = MWD

CPS-32LED+EMG+MWD/G/CL (LARGE) = 32WLED, Emergency, Microwave, Grey, Clear Diffuser

(**6** BS.EN60598-2-1 IP65