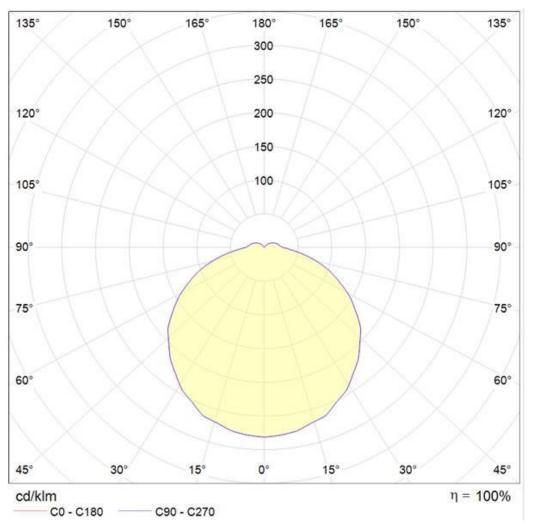

----------------|
| LEDs                       | Tridonic CLE G4  |
| DRIVER                     | Constant current |
| WORKING TEMP               | -25°C to 50°C    |
| EMERGENCY WORKING TEMP     | -5°C to 50°C     |
| SYSTEM LUMENS              | 2850lm           |
| EFFICACY                   | 101.4lm/W        |
| CRI                        | >80              |
| CCT                        | 4000K            |
| LIFETIME                   | 50,000hrs        |
| IP RATING                  | IP65             |
| IK RATING                  | IK10++           |
| ELECTRICAL CHARACTERISTICS |                  |
| POWER                      | 28.1W            |
| VOLTAGE                    | 37.1 – 43.3V     |
| CURRENT                    | 700mA            |

# 

## **Photometric Data**





## Sample Order Code

**CPS-32LED** G CL (LARGE) **EMG MWD** + Sensor **Finish Diffuser** Luminaire **Emergency** Opal = OP Dusk to Dawn = DD Black = B **CPS** Emergency = EMG Corridor Function = CF Grey = GClear = CL CF+Daylight Monitoring = CFDM White = W Microwave = MWD

CPS-32LED+EMG+MWD/G/CL (LARGE) = 32WLED, Emergency, Microwave, Grey, Clear Diffuser

(**6** BS.EN60598-2-1 IP65