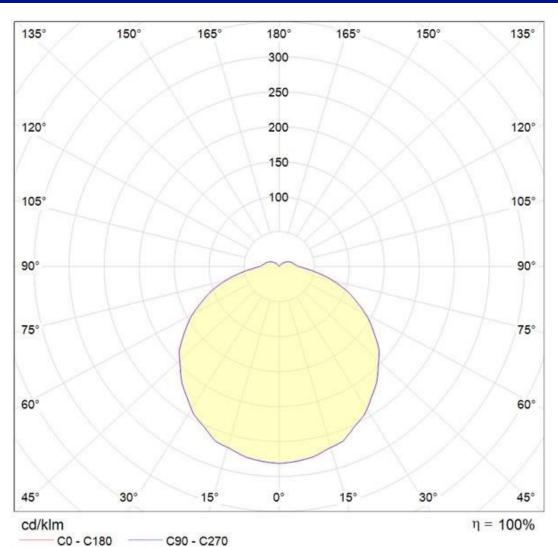

-----------------|
| LEDs                       | Tridonic CLE G4  |
| DRIVER                     | Constant current |
| WORKING TEMP               | -25°C to 50°C    |
| EMERGENCY WORKING TEMP     | -5°C to 50°C     |
| SYSTEM LUMENS              | 2500lm           |
| EFFICACY                   | 106.8lm/W        |
| CRI                        | >80              |
| ССТ                        | 4000K            |
| LIFETIME                   | 50,000hrs        |
| IP RATING                  | IP65             |
| IK RATING                  | IK10++           |
| ELECTRICAL CHARACTERISTICS |                  |
| POWER                      | 23.4W            |
| VOLTAGE                    | 36.3 – 41.8V     |
| CURRENT                    | 600mA            |



### **Photometric Data**





### Sample Order Code

CL (LARGE) G **EMG MWD CPS-25LED** + Sensor **Finish Diffuser** Luminaire **Emergency** Dusk to Dawn = DD **CPS** Opal = OP Emergency = EMG Black = B Corridor Function = CF Clear = CL Grey = GCF+Daylight Monitoring = CFDM White = W Microwave = MWD

CPS-25LED+EMG+MWD/G/CL (LARGE) = 25WLED, Emergency, Microwave, Grey, Clear Diffuser

(( BS.EN60598-2-1 IP65