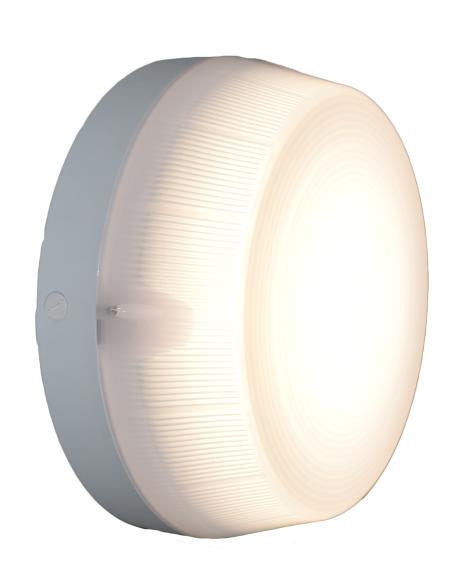

# CPS Large 25W LED

Custodial

Infrastructure

**Social Housing** 

The big brother of the CPS small, this large anti-vandal circular surface mounted bulkhead is ideal for areas prone to vandalism. Available with emergency and microwave detector options.