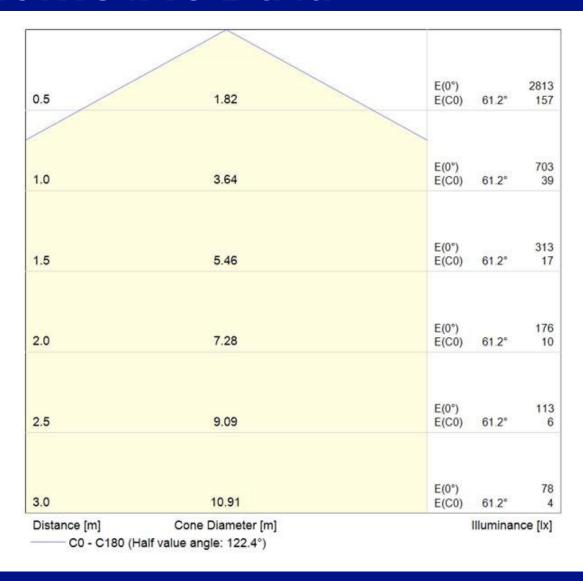

|------------------|
| LEDs                       | Tridonic CLE G4  |
| DRIVER                     | Constant current |
| WORKING TEMP               | -25°C to 50°C    |
| EMERGENCY WORKING TEMP     | -5°C to 50°C     |
| SYSTEM LUMENS              | 2500lm           |
| EFFICACY                   | 106.8lm/W        |
| CRI                        | >80              |
| ССТ                        | 4000K            |
| LIFETIME                   | 50,000hrs        |
| IP RATING                  | IP65             |
| IK RATING                  | IK10++           |
| ELECTRICAL CHARACTERISTICS |                  |
| POWER                      | 23.4W            |
| VOLTAGE                    | 36.3 – 41.8V     |
| CURRENT                    | 600mA            |



### **Photometric Data**





### Sample Order Code

CL (LARGE) G **EMG MWD CPS-25LED** + Sensor **Finish Diffuser** Luminaire **Emergency** Dusk to Dawn = DD **CPS** Opal = OP Emergency = EMG Black = B Corridor Function = CF Clear = CL Grey = GCF+Daylight Monitoring = CFDM White = W Microwave = MWD

CPS-25LED+EMG+MWD/G/CL (LARGE) = 25WLED, Emergency, Microwave, Grey, Clear Diffuser

(( BS.EN60598-2-1 IP65