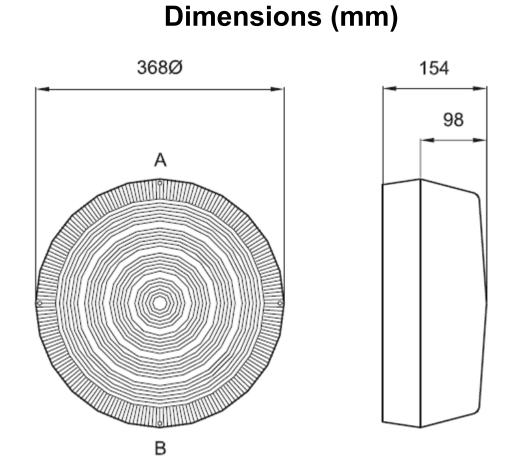

### **Technical Specifications**

| LUMINAIRE CHARACTERISTICS  |                  |
|----------------------------|------------------|
| LEDs                       | Tridonic CLE G4  |
| DRIVER                     | Constant current |
| WORKING TEMP               | -25°C to 50°C    |
| EMERGENCY WORKING TEMP     | -5°C to 50°C     |
| SYSTEM LUMENS              | 2500lm           |
| EFFICACY                   | 106.8lm/W        |
| CRI                        | >80              |
| ССТ                        | 4000K            |
| LIFETIME                   | 50,000hrs        |
| IP RATING                  | IP65             |
| IK RATING                  | IK10++           |
| ELECTRICAL CHARACTERISTICS |                  |
| POWER                      | 23.4W            |
| VOLTAGE                    | 36.3 – 41.8V     |
| CURRENT                    | 600mA            |