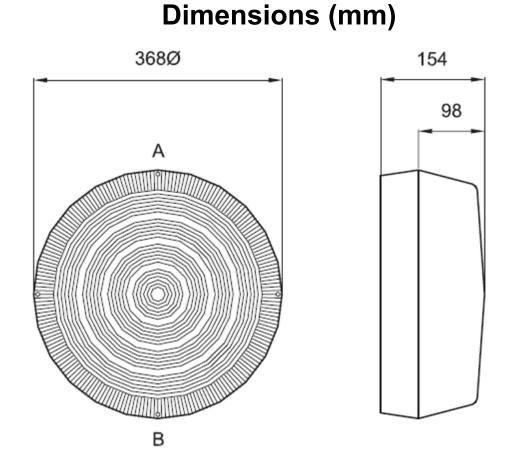

#### **Applications**

- Underpasses
- Stairwells
- Car Parks
- Stations
- Prison circulation areas
- Police stations
- Detention centres
- Schools
- Corridors
- Indoor sports applications

(oughtrie

- Die-cast aluminium base
- Clear or opal prismatic UV stabilised fire retardant polycarbonate diffuser
- SA770 low smoke low toxicity silicone elastomer
- IP65
- IK10++