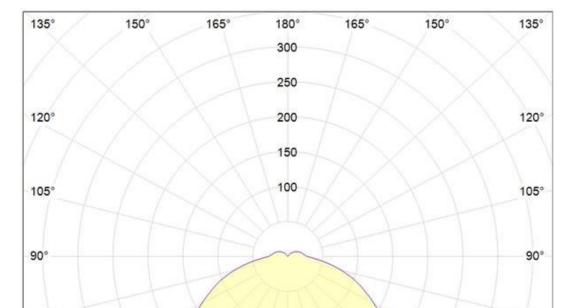

### **Photometric Data**

| Distance [m] | Cone Diameter [m]<br>(Half value angle: 122.4°) |                | Illuminan | ce [lx]  | cd/klm<br>C0 - | C180 | C90 - C270              |    |        |     | η = 100% |
|--------------|-------------------------------------------------|----------------|-----------|----------|----------------|------|-------------------------|----|--------|-----|----------|
| 3.0          | 10.91                                           | E(0°)<br>E(C0) | 61.2°     | 48<br>3  | 45°            | 30°  | 15°                     | 0° | 15°    | 30° | 45°      |
| 2.5          | 9.09                                            | E(0°)<br>E(C0) | 61.2°     | 70<br>4  | 60°            |      | X                       |    | X      |     | 60°      |
| 2.0          | 7.28                                            | E(0°)<br>E(C0) | 61.2°     | 109<br>6 | 75°            |      | $\langle \cdot \rangle$ |    | $\sum$ |     | 75°      |