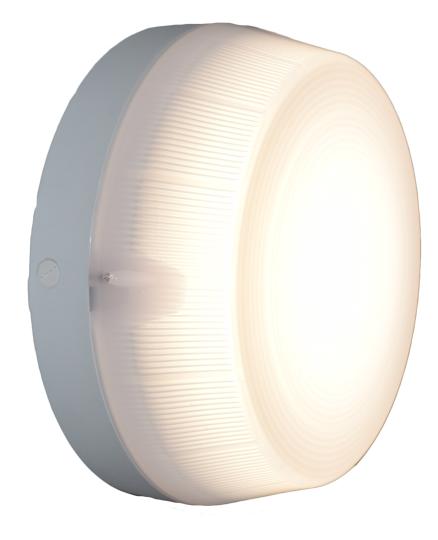

## CPS Large 13W LED

Custodial

Infrastructure Social Housing

The big brother of the CPS small, this large anti-vandal circular surface mounted bulkhead is ideal for areas prone to vandalism. Available with emergency and microwave detector options.

## CPS Large 13W LED