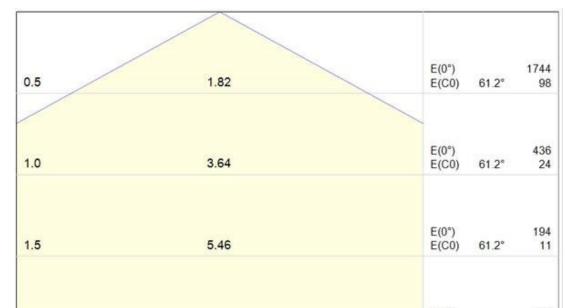

### **Photometric Data**

| Distance [m] | Cone Diameter [m]<br>(Half value angle: 122.4°) |                | Illuminan | ce [lx]  | cd/klm<br>C0 - | C180 | C90 - C270              |    |        |     | η = 100% |
|--------------|-------------------------------------------------|----------------|-----------|----------|----------------|------|-------------------------|----|--------|-----|----------|
| 3.0          | 10.91                                           | E(0°)<br>E(C0) | 61.2°     | 48<br>3  | 45°            | 30°  | 15°                     | 0° | 15°    | 30° | 45°      |
| 2.5          | 9.09                                            | E(0°)<br>E(C0) | 61.2°     | 70<br>4  | 60°            |      | X                       |    | X      |     | 60°      |
| 2.0          | 7.28                                            | E(0°)<br>E(C0) | 61.2°     | 109<br>6 | 75°            |      | $\langle \cdot \rangle$ |    | $\sum$ |     | 75°      |