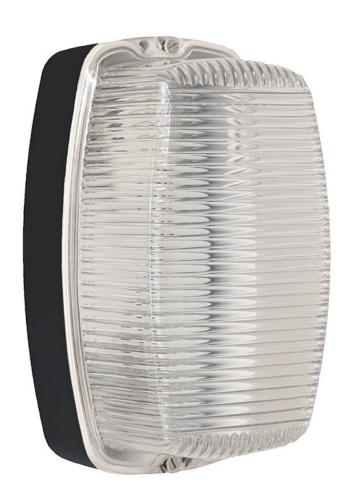

# BH, Fluorescent

Rail

**Social Housing** 

General purpose luminaire for a wide range of applications where a robust bulkhead is required. LED options also available.

#### **Features**

- Die-cast aluminium base
- Clear UV stabilised fire retardant polycarbonate vandal resistant diffuser
- SA770 low smoke low toxicity silicone elastomer
- Slotted captive stainless steel screws, secret security screws option\*
- IP65
- IK10++

### **Options**

- Black, Grey or White
- Integrated 3hr emergency
- Dusk to Dawn
- Microwave
- Security screws added for vandal resistance\*

<sup>\*</sup>Supplied in a separate bag. Security screwdriver WS7115 required.