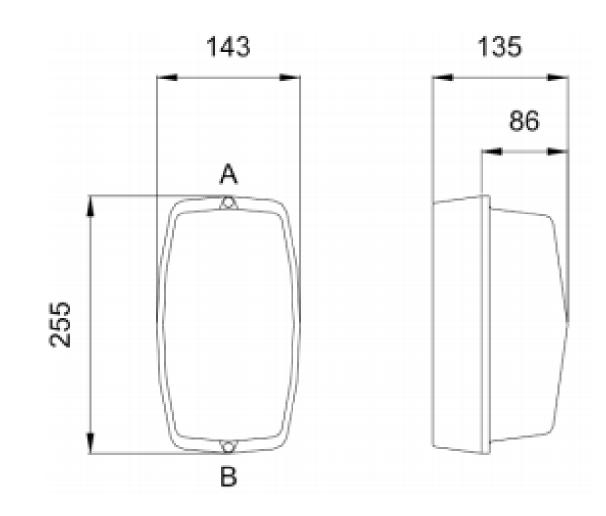

e luminaire for a wide range of applications where a robust bulkhead is required. LED options also available.

#### **Applications**

- Underpasses
- Car Parks
- Railway Stations
- Stairwells
- Schools
- Corridors
- General Social Housing installations
- Industrial



#### **Features**

- Die-cast aluminium base
- Clear UV stabilised fire retardant polycarbonate vandal resistant diffuser
- SA770 low smoke low toxicity silicone elastomer
- Slotted captive stainless steel screws, secret security screws option\*
- IP65
- IK10++

### **Options**

- Black, Grey or White
- Integrated 3hr emergency
- Dusk to Dawn
- Microwave
- Security screws added for vandal resistance\*





<sup>\*</sup>Supplied in a separate bag. Security screwdriver WS7115 required.

# BH, Fluorescent



## Dimensions (mm)



# **Lamp Types**

| 100W             | BH-10  |
|------------------|--------|
| <b>1X13W PLC</b> | BH-113 |
| 2X9W PL          | BH-29P |

### Sample Order Code

| BH-10     | + EMG           | + <b>MWD</b>                         | / <b>G</b>                         | / CL                    |
|-----------|-----------------|--------------------------------------|------------------------------------|-------------------------|
| Luminaire | Emergency       | Sensor                               | Finish                             | Diffuser                |
| BH        | Emergency = EMG | Dusk to Dawn = DD<br>Microwave = MWD | Black = B<br>Grey = G<br>White = W | Clear = CL<br>Opal = OP |

BH-10+EMG+MWD/G/CL = 100W, Emergency, Microwave, Grey, Clear Diffuser