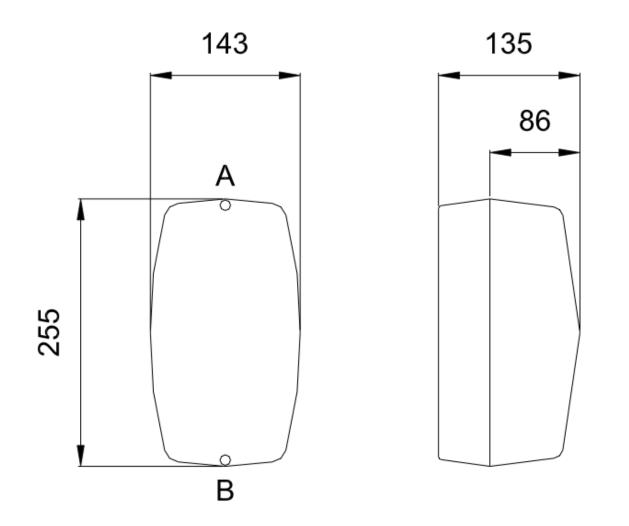

Rail

- Underpasses
- Car Parks
- Railway Stations
- Stairwells
- Schools
- Corridors
- General Social Housing installations
- Industrial



### Features

- Die-cast aluminium base
- Opal UV stabilised fire retardant polycarbonate vandal resistant diffuser
- SA770 low smoke low toxicity silicone elastomer
- Slotted captive stainless steel screws, secret security screws option\*
- IP65
- IK10++

### Options

- Black, Grey or White
- Integrated 3hr emergency
- Microwave
- Dusk to Dawn
- Security screws added for vandal resistance\*

\*Supplied in a separate bag. Security screwdriver WS7115 required.

(E BS.EN60598-2-1 IP65

Coughtrie, 69-71 Montrose Avenue, Hillington Park, Glasgow G52 4LA +44 (0) 141 882 3262 / www.coughtrie.com



## **BD, Fluorescent**

# Coughtrie

### Dimensions (mm)



### Lamp Types

| 100W      | BD-10  |
|-----------|--------|
| 1X13W PLC | BD-113 |
| 1X9W PL   | BD-19  |
| 2X13W PLC | BD-213 |

### **2X9W PL** BD-29S

### Sample Order Code

| BD-113 -  | + EMG           | + | MWD                                  | / | G                                  | / | OP                      |
|-----------|-----------------|---|--------------------------------------|---|------------------------------------|---|-------------------------|
| Luminaire | Emergency       |   | Sensor                               |   | Finish                             |   | Diffuser                |
| BD        | Emergency = EMG |   | Dusk to Dawn = DD<br>Microwave = MWD |   | Black = B<br>Grey = G<br>White = W |   | Clear = CL<br>Opal = OP |

**BD-113+EMG+MWD/G/OP =** 1X13WPLC