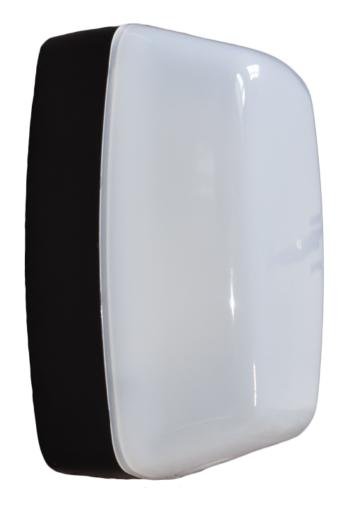

## **BD, Fluorescent**

Social Housing

General purpose luminaire for a wide range of applications where a robust bulkhead is required. LED options also available.

### Features

- Die-cast aluminium base
- Opal UV stabilised fire retardant polycarbonate vandal resistant diffuser
- SA770 low smoke low toxicity silicone elastomer
- Slotted captive stainless steel screws, secret security screws option\*
- IP65
- IK10++

### Options

- Black, Grey or White
- Integrated 3hr emergency
- Microwave
- Dusk to Dawn
- Security screws added for vandal resistance\*

\*Supplied in a separate bag. Security screwdriver WS7115 required.