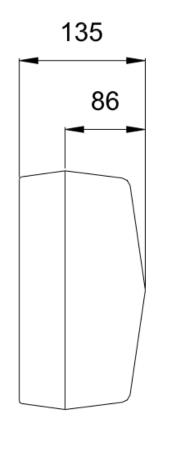

# **Technical Specifications**

| LUMINAIRE CHARACTERISTICS     |                    |
|-------------------------------|--------------------|
| LEDs                          | Vossloh Schwabe G4 |
| DRIVER                        | Constant current   |
| WORKING TEMP                  | -25°C to 50°C      |
| <b>EMERGENCY WORKING TEMP</b> | -5°C to 50°C       |
| SYSTEM LUMENS                 | 1050lm             |
| EFFICACY                      | 131lm/W            |
| CRI                           | >80                |
| CCT                           | 4000K              |
| LIFETIME                      | 50,000hrs          |
| IP RATING                     | IP65               |
| IK RATING                     | IK10++             |
| ELECTRICAL CHARACTERISTICS    |                    |
| POWER                         | 8W                 |
| VOLTAGE                       | 22.6V              |
| CURRENT                       | 350mA              |