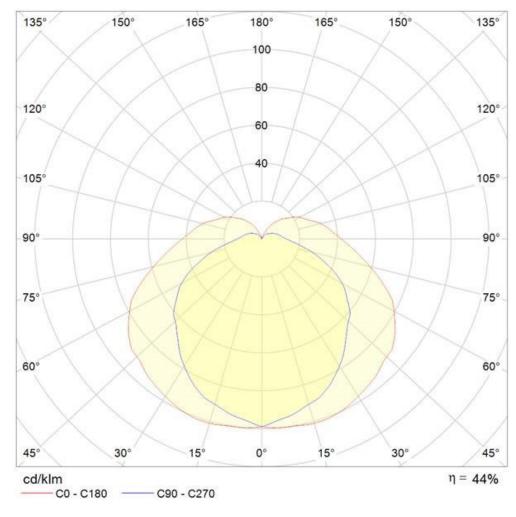

RIVER                        | Constant current   |
| WORKING TEMP                  | -25°C to 50°C      |
| <b>EMERGENCY WORKING TEMP</b> | -5°C to 50°C       |
| SYSTEM LUMENS                 | 1050lm             |
| EFFICACY                      | 131lm/W            |
| CRI                           | >80                |
| CCT                           | 4000K              |
| LIFETIME                      | 50,000hrs          |
| IP RATING                     | IP65               |
| IK RATING                     | IK10++             |
| ELECTRICAL CHARACTERISTICS    |                    |
| POWER                         | 8W                 |
| VOLTAGE                       | 22.6V              |
| CURRENT                       | 350mA              |





### **Photometric Data**





# Sample Order Code

B **EMG** DD **OP BD-12LED** Luminaire **Emergency** Sensor **Finish Diffuser** Dusk to Dawn = DD BD Emergency = EMG Black = B Clear = CL Corridor Function = CF Grey = GOpal = OP CF+Daylight Monitoring = CFDM White = W Microwave = MWD

BD-12LED+EMG+DD/B/OP = 12WLED, Emergency, Dusk to Dawn, Black, Opal Diffuser

(6 BS.EN60598-2-1 IP65