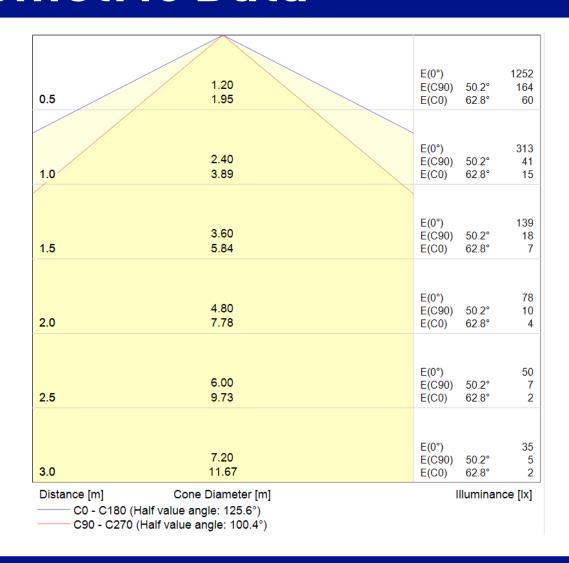

DRIVER                        | Constant current   |
| WORKING TEMP                  | -25°C to 50°C      |
| <b>EMERGENCY WORKING TEMP</b> | -5°C to 50°C       |
| SYSTEM LUMENS                 | 1050lm             |
| EFFICACY                      | 131lm/W            |
| CRI                           | >80                |
| CCT                           | 4000K              |
| LIFETIME                      | 50,000hrs          |
| IP RATING                     | IP65               |
| IK RATING                     | IK10++             |
| ELECTRICAL CHARACTERISTICS    |                    |
| POWER                         | 8W                 |
| VOLTAGE                       | 22.6V              |
| CURRENT                       | 350mA              |





### **Photometric Data**





# Sample Order Code

B **EMG** DD **OP BD-12LED** Luminaire **Emergency** Sensor **Finish Diffuser** Dusk to Dawn = DD BD Emergency = EMG Black = B Clear = CL Corridor Function = CF Grey = GOpal = OP CF+Daylight Monitoring = CFDM White = W Microwave = MWD

BD-12LED+EMG+DD/B/OP = 12WLED, Emergency, Dusk to Dawn, Black, Opal Diffuser

(6 BS.EN60598-2-1 IP65