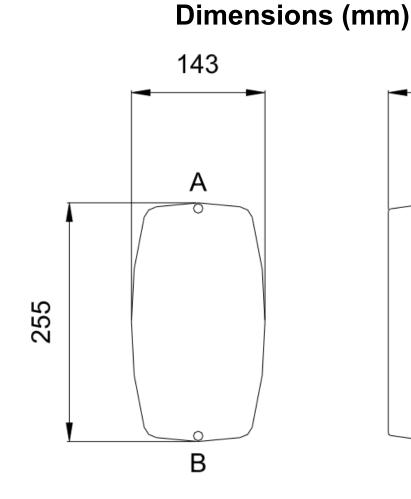

# **Technical Specifications**

| LUMINAIRE CHARACTERISTICS     |                    |
|-------------------------------|--------------------|
| LEDs                          | Vossloh Schwabe G4 |
| DRIVER                        | Constant current   |
| WORKING TEMP                  | -25°C to 50°C      |
| <b>EMERGENCY WORKING TEMP</b> | -5°C to 50°C       |
| SYSTEM LUMENS                 | 1050lm             |
| EFFICACY                      | 131lm/W            |
| CRI                           | >80                |
| CCT                           | 4000K              |
| LIFETIME                      | 50,000hrs          |
| IP RATING                     | IP65               |
| IK RATING                     | IK10++             |
| ELECTRICAL CHARACTERISTICS    |                    |
| POWER                         | 8W                 |
| VOLTAGE                       | 22.6V              |
| CURRENT                       | 350mA              |