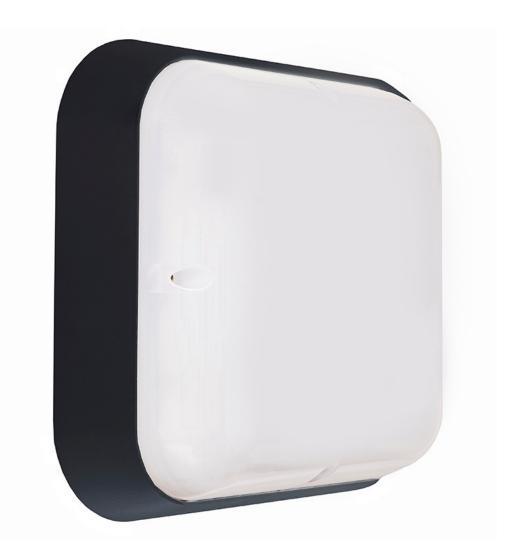

# Azilux Square, Fluorescent

Custodial

Infrastructure

Our square anti-ligature luminaire with smooth contours created by a double wall casing design. Ideal for cells, toilets and other custodial applications. Available with emergency, nightlight and microwave detector options.

#### **Features**

- Die-cast aluminium base
- Clear or opal UV stabilised fire retardant polycarbonate diffuser
- SA770 low smoke low toxicity silicone elastomer
- IP65
- IK10++

### **Options**

- Black, Grey or White
- Integrated 3hr emergency
- Microwave
- Dusk to Dawn
- Security screws included for added vandal resistance \*

<sup>\*</sup>Supplied in a separate bag. Security screwdriver WS7115 required.