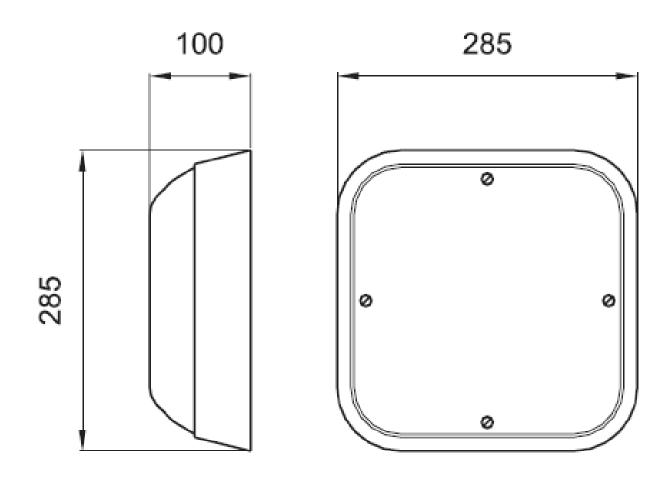

by a double wall casing design. Ideal for cells, toilets and other custodial applications. Available with emergency, nightlight and microwave detector options.

#### **Applications**

- Cell Toilets and shower areas
- Stairwells
- Prison circulation areas
- Police stations
- Detention centres
- Schools
- Industrial
- Corridors



#### **Features**

- Die-cast aluminium base
- Clear or opal UV stabilised fire retardant polycarbonate diffuser
- SA770 low smoke low toxicity silicone elastomer
- IP65
- IK10++

### **Options**

- Black, Grey or White
- Integrated 3hr emergency
- Microwave
- Dusk to Dawn
- Security screws included for added vandal resistance \*





<sup>\*</sup>Supplied in a separate bag. Security screwdriver WS7115 required.

# Azilux Square, Fluorescent



# Dimensions (mm)



### **Lamp Types**

**16W 2D** AZQ.300-16 **28W 2D** AZQ.300-28

## Sample Order Code

| AZQ.300-16 | + | EMG             | + | DD                                   | / | W                                  | / | OP                      |
|------------|---|-----------------|---|--------------------------------------|---|------------------------------------|---|-------------------------|
| Luminaire  |   | Emergency       |   | Sensor                               |   | Finish                             |   | Diffuser                |
| AZQ.300    |   | Emergency = EMG |   | Dusk to Dawn = DD<br>Microwave = MWD |   | Black = B<br>Grey = G<br>White = W |   | Opal = OP<br>Clear = CL |

AZQ.300-16+EMG+DD/W/OP = 16W2D, Emergency, Dusk to Dawn, White, Opal Diffuser

(E BS.EN60598-2-1 IP65