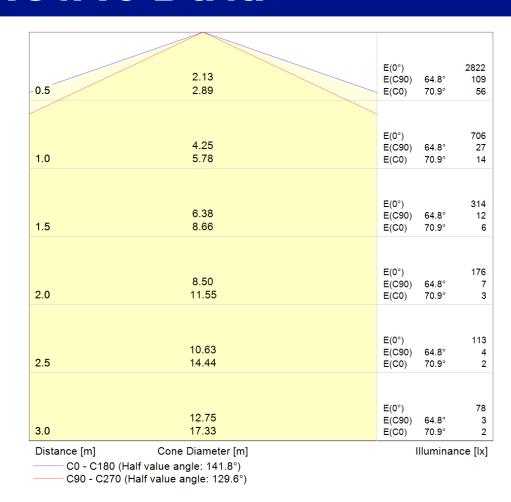

| Tridonic CLE G4  |
| DRIVER                     | Constant current |
| WORKING TEMP               | -25°C to 50°C    |
| EMERGENCY WORKING TEMP     | -5°C to 50°C     |
| SYSTEM LUMENS              | 3010lm           |
| EFFICACY                   | 107lm/W          |
| CRI                        | >80              |
| CCT                        | 4000K            |
| LIFETIME                   | 50,000hrs        |
| IP RATING                  | IP65             |
| IK RATING                  | IK10++           |
| ELECTRICAL CHARACTERISTICS |                  |
| POWER                      | 28.1W            |
| VOLTAGE                    | 37.1 – 43.3V     |
| CURRENT                    | 700mA            |

# 100 285

**Dimensions (mm)** 

# **Photometric Data**





# Sample Order Code

**AZQ.290-30LED EMG** DD B **OP** Luminaire **Emergency Diffuser Sensor Finish** Emergency = EMG Dusk to Dawn = DD Opal = OP AZQ.290 Black = B Corridor Function = CF Clear = CL Grey = GCF+Daylight Monitoring = CFDM White = W Microwave = MWD

AZQ.290-30LED+EMG+DD/B/OP = 30WLED, Emergency, Dusk to Dawn, Black, Opal Diffuser

(( BS.EN60598-2-1 IP65