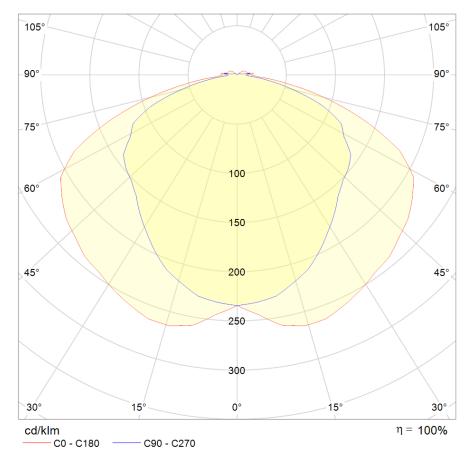

| Tridonic CLE G4  |
| DRIVER                     | Constant current |
| WORKING TEMP               | -25°C to 50°C    |
| EMERGENCY WORKING TEMP     | -5°C to 50°C     |
| SYSTEM LUMENS              | 3010lm           |
| EFFICACY                   | 107lm/W          |
| CRI                        | >80              |
| CCT                        | 4000K            |
| LIFETIME                   | 50,000hrs        |
| IP RATING                  | IP65             |
| IK RATING                  | IK10++           |
| ELECTRICAL CHARACTERISTICS |                  |
| POWER                      | 28.1W            |
| VOLTAGE                    | 37.1 – 43.3V     |
| CURRENT                    | 700mA            |

# 100 285

**Dimensions (mm)** 

# **Photometric Data**





# Sample Order Code

**AZQ.290-30LED EMG** DD B **OP** Luminaire **Emergency Diffuser Sensor Finish** Emergency = EMG Dusk to Dawn = DD Opal = OP AZQ.290 Black = B Corridor Function = CF Clear = CL Grey = GCF+Daylight Monitoring = CFDM White = W Microwave = MWD

AZQ.290-30LED+EMG+DD/B/OP = 30WLED, Emergency, Dusk to Dawn, Black, Opal Diffuser

(( BS.EN60598-2-1 IP65