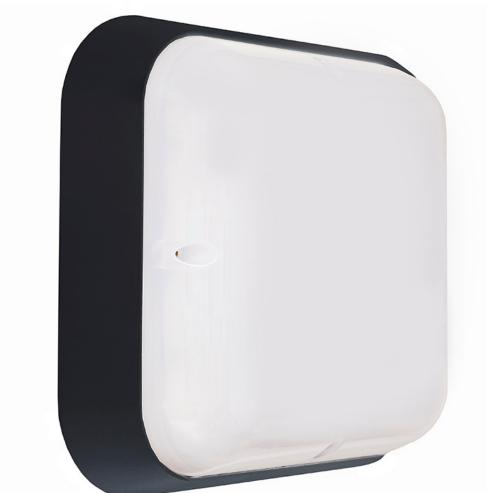

# Azilux Square 30W LED

Custodial

Infrastructure

Our square anti-ligature luminaire with smooth contours created by a double wall casing design. Ideal for cells, toilets and other custodial applications. Available with emergency, nightlight and microwave detector options.

#### **Features**

- Die-cast aluminium base
- Clear or opal UV stabilised fire retardant polycarbonate diffuser
- SA770 low smoke low toxicity silicone elastomer
- IP65
- IK10++

## **Options**

- Black, Grey or White
- Integrated 3hr emergency & optional self-test
- Microwave
- Digital dimmable ballast POA
- Nightlight
- Dusk to Dawn
- Security screws included for added vandal resistance \*