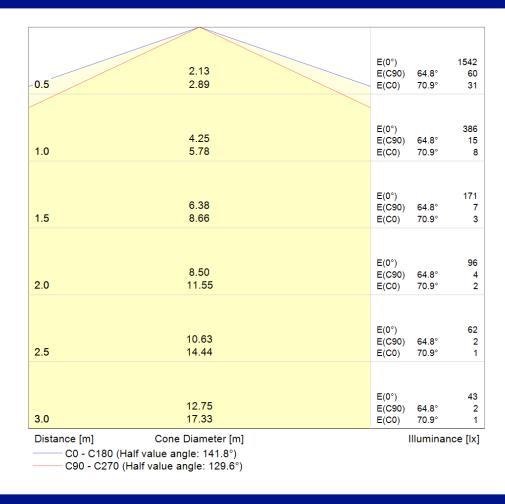

| Tridonic CLE G4  |
| DRIVER                        | Constant current |
| WORKING TEMP                  | -25°C to 50°C    |
| <b>EMERGENCY WORKING TEMP</b> | -5°C to 50°C     |
| SYSTEM LUMENS                 | 1645lm           |
| EFFICACY                      | 122lm/W          |
| CRI                           | >80              |
| CCT                           | 4000K            |
| LIFETIME                      | 50,000hrs        |
| IP RATING                     | IP65             |
| IK RATING                     | IK10++           |
| ELECTRICAL CHARACTERISTICS    |                  |
| POWER                         | 13.5W            |
| VOLTAGE                       | 34.1 – 39V       |
| CURRENT                       | 350mA            |



## **Photometric Data**





# Sample Order Code

**AZQ.290-13LED** + **OP EMG MWD** G Luminaire **Emergency Diffuser** Sensor **Finish** AZQ.290 Emergency = EMG Opal = OP Dusk to Dawn = DD Black = B Corridor Function = CF Clear = CL Grey = GCF+Daylight Monitoring = CFDM White = W Microwave = MWD

**AZQ.290-13LED+EMG+MWD/G/OP** = 13WLED, Emergency, Microwave, Grey, Opal Diffuser

(( BS.EN60598-2-1 IP65