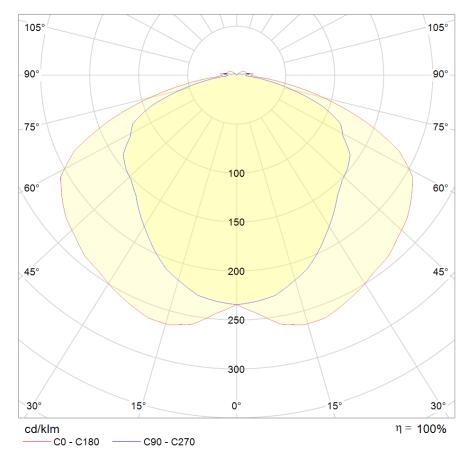

| Tridonic CLE G4  |
| DRIVER                        | Constant current |
| WORKING TEMP                  | -25°C to 50°C    |
| <b>EMERGENCY WORKING TEMP</b> | -5°C to 50°C     |
| SYSTEM LUMENS                 | 1645lm           |
| EFFICACY                      | 122lm/W          |
| CRI                           | >80              |
| CCT                           | 4000K            |
| LIFETIME                      | 50,000hrs        |
| IP RATING                     | IP65             |
| IK RATING                     | IK10++           |
| ELECTRICAL CHARACTERISTICS    |                  |
| POWER                         | 13.5W            |
| VOLTAGE                       | 34.1 – 39V       |
| CURRENT                       | 350mA            |



## **Photometric Data**





# Sample Order Code

**AZQ.290-13LED** + **OP EMG MWD** G Luminaire **Emergency Diffuser** Sensor **Finish** AZQ.290 Emergency = EMG Opal = OP Dusk to Dawn = DD Black = B Corridor Function = CF Clear = CL Grey = GCF+Daylight Monitoring = CFDM White = W Microwave = MWD

**AZQ.290-13LED+EMG+MWD/G/OP** = 13WLED, Emergency, Microwave, Grey, Opal Diffuser

(( BS.EN60598-2-1 IP65