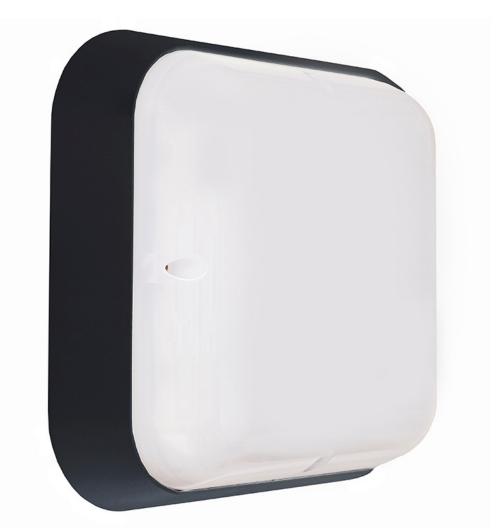

# Azilux Square 13W LED

Custodial

Infrastructure

Our square anti-ligature luminaire with smooth contours created by a double wall casing design. Ideal for cells, toilets and other custodial applications. Available with emergency, nightlight and microwave detector options.

#### **Applications**

- Cell Toilets and shower areas
- Stairwells
- Prison circulation areas
- Police stations
- Detention centres
- Schools
- Industrial
- Corridors

#### **Features**

- Die-cast aluminium base
- Clear or opal UV stabilised fire retardant polycarbonate diffuser
- SA770 low smoke low toxicity silicone elastomer
- IP65
- IK10++

### **Options**

- Black, Grey or White
- Integrated 3hr emergency & optional self-test
- Microwave
- Digital dimmable ballast POA
- Nightlight
- Dusk to Dawn
- Security screws included for added vandal resistance \*