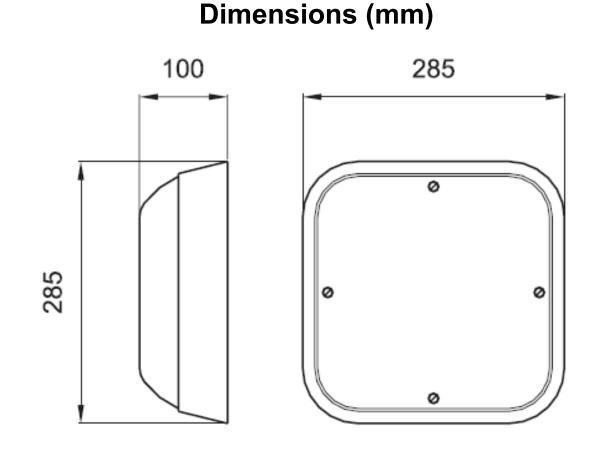

# **Technical Specifications**

| LUMINAIRE CHARACTERISTICS     |                  |
|-------------------------------|------------------|
| LEDs                          | Tridonic CLE G4  |
| DRIVER                        | Constant current |
| WORKING TEMP                  | -25°C to 50°C    |
| <b>EMERGENCY WORKING TEMP</b> | -5°C to 50°C     |
| SYSTEM LUMENS                 | 1645lm           |
| EFFICACY                      | 122lm/W          |
| CRI                           | >80              |
| CCT                           | 4000K            |
| LIFETIME                      | 50,000hrs        |
| IP RATING                     | IP65             |
| IK RATING                     | IK10++           |
| ELECTRICAL CHARACTERISTICS    |                  |
| POWER                         | 13.5W            |
| VOLTAGE                       | 34.1 – 39V       |
| CURRENT                       | 350mA            |