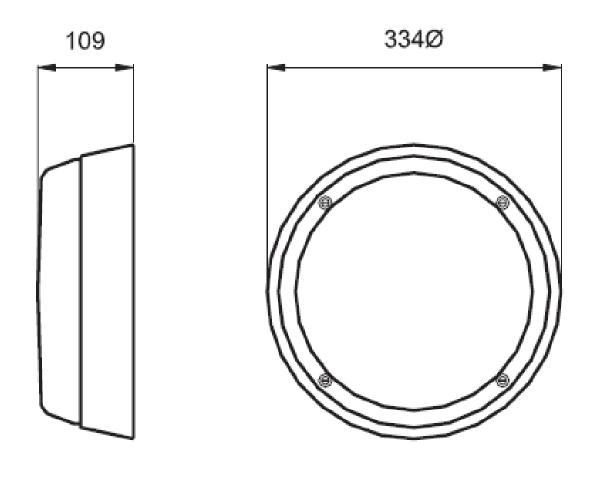

(<u>OUGhtrie</u>



Custodial

**Infrastructure** 

Our circular anti-ligature design ideal for cells, toilets and a range of other custodial applications. Available with emergency, nightlight and microwave detector options.

### **Applications**

- Cell Toilets and shower areas
- Stairwells
- Prison circulation areas
- Police stations
- Detention centres
- Schools
- Industrial
- Corridors



### **Features**

- Die-cast aluminium base
- Prismatic opal or clear UV stabilised fire retardant polycarbonate diffuser
- SA770 low smoke low toxicity silicone elastomer
- IP65
- IK10++

### **Options**

- Black, Grey or White
- Integrated 3hr emergency
- Nightlight
- Microwave
- Dusk to Dawn
- Security screws included for added vandal resistance \*



BS.EN60598-2-1 IP65





### Dimensions (mm)



## **Lamp Types**

| 16W 2D | AZC.330-16 |
|--------|------------|
| 28W 2D | AZC.330-28 |
| 38W 2D | AZC.330-38 |

### Sample Order Code

| AZC.330-28 | + | EMG             | + | MWD                                  | / | В                                  | / | OP                      |
|------------|---|-----------------|---|--------------------------------------|---|------------------------------------|---|-------------------------|
| Luminaire  |   | Emergency       |   | Sensor                               |   | Finish                             |   | Diffuser                |
| AZC.330    |   | Emergency = EMG |   | Dusk to Dawn = DD<br>Microwave = MWD |   | Black = B<br>Grey = G<br>White = W |   | Opal = OP<br>Clear = CL |

**AZC.330-28+EMG+MWD/B/OP** = 28W2D, Emergency, Microw