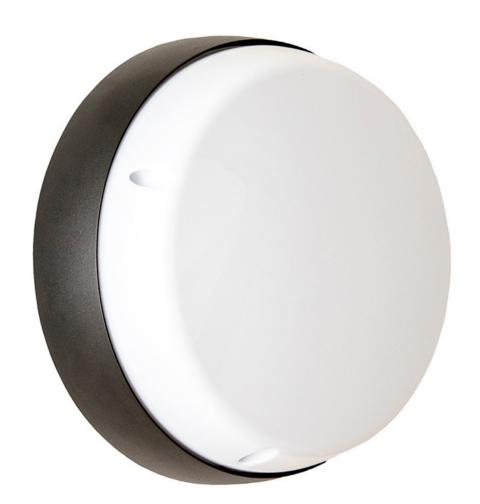

# Azilux Circular, Fluorescent (<u>OUGhtrie</u>

Custodial

**Infrastructure** 

Our circular anti-ligature design ideal for cells, toilets and a range of other custodial applications. Available with emergency, nightlight and microwave detector options.

### **Features**

- Die-cast aluminium base
- Prismatic opal or clear UV stabilised fire retardant polycarbonate diffuser
- SA770 low smoke low toxicity silicone elastomer
- IP65
- IK10++

### **Options**

- Black, Grey or White
- Integrated 3hr emergency
- Nightlight
- Microwave
- Dusk to Dawn
- Security screws included for added vandal resistance \*

BS.EN60598-2-1 IP65